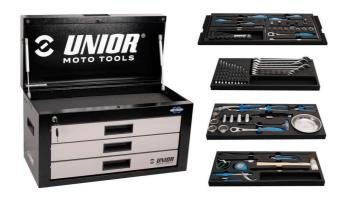

# Road Pro Tool Set

#### Set includes:

- hex socket 1/4" 3, 4, 5, 6
- hex socket 3/8" 8, 10
- hex socket 1/2" 12, 22, 24
- adaptor 3/8"
- socket 3/8" 8, 10, 12, 13, 14, 15, 17, 19
- reversible ratchet 3/8", long form
- extension bar 3/8"
- T-wrench with square drive
- socket wrench with T-handle 8, 10
- T-handle hex wrench 4, 5
- holder for T-handle wrenches
- flat and PH screwdrivers
- combinations wrenches 6, 8, 10 (2x), 11, 12 (2x), 13, 14, 15, 16, 17, 19, 22, 24, 27, 30, 32
- combination pliers
- multifunctional electrician`s pliers
- waterpump pliers

- safety wire twisting pliers
- spark plug socket 3/8" with thin wall 16, 18, 21
- spark plug socket 3/8" 19
- socket 1/2" 30, 32, 36
- spring hook tool
- magnetic tray
- 2-in-1 plastic hammer
- strap wrench
- flexible pick up tool with magnet
- utility knife
- measuring tape
- tyre lever
- tool for tyres valvelets
- flexible hook wrench for motorbikes
- pin punch

| Denumirea Produsului                | SKU    | Articol       | Dimensiuni  | Cantitate |
|-------------------------------------|--------|---------------|-------------|-----------|
| Road Pro Tool Set                   | 629557 | 3800ROAD      |             | 79        |
| Tool box                            |        | 3800          | 694x336x400 | 1         |
| Set of tools in tray 1 for 3800ROAD |        | SET1-3800ROAD |             | 1         |
| Set of tools in tray 2 for 3800ROAD |        | SET2-3800ROAD |             | 1         |
| Set of tools in tray 3 for 3800ROAD |        | SET3-3800ROAD |             | 1         |
| Set of tools in tray 4 for 3800ROAD |        | SET4-3800ROAD |             | 1         |