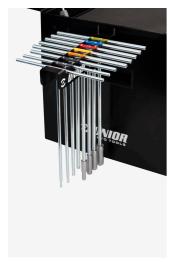

### Accessories

Holder for T-handle wrenches

Holder for screwdrivers

Set of coverings for 3800