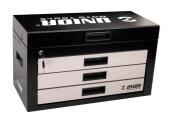

| Denumirea Produsului                | SKU    | Articol       | Dimensiuni  | Cantitate |
|-------------------------------------|--------|---------------|-------------|-----------|
| Road Pro Tool Set                   | 629557 | 3800ROAD      |             | 79        |
| Tool box                            |        | 3800          | 694x336x400 | 1         |
| Set of tools in tray 1 for 3800ROAD |        | SET1-3800ROAD |             | 1         |
| Set of tools in tray 2 for 3800ROAD |        | SET2-3800ROAD |             | 1         |
| Set of tools in tray 3 for 3800ROAD |        | SET3-3800ROAD |             | 1         |
| Set of tools in tray 4 for 3800ROAD |        | SET4-3800ROAD |             | 1         |