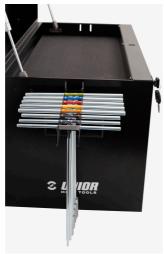

### Accessories

Holder for T-handle wrenches

Holder for screwdrivers

Set of coverings for 3800