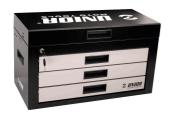

| Product name                        | SKU    | Article       | Dimensions  | Quantity |
|-------------------------------------|--------|---------------|-------------|----------|
| Road Pro Tool Set                   | 629557 | 3800ROAD      |             | 79       |
| Tool box                            |        | 3800          | 694x336x400 | 1        |
| Set of tools in tray 1 for 3800ROAD |        | SET1-3800ROAD |             | 1        |
| Set of tools in tray 2 for 3800ROAD |        | SET2-3800ROAD |             | 1        |
| Set of tools in tray 3 for 3800ROAD |        | SET3-3800ROAD |             | 1        |
| Set of tools in tray 4 for 3800ROAD |        | SET4-3800ROAD |             | 1        |