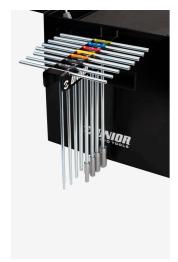

### Accessories

Holder for T-handle wrenches

Holder for screwdrivers

Set of coverings for 3800