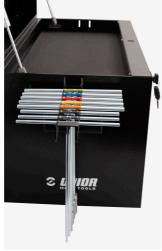

# Road Pro Tool Set

#### 3800ROAD

#### Product features

| Product name                        | SKU    | Article       | Dimensions  | Quantity |
|-------------------------------------|--------|---------------|-------------|----------|
| Road Pro Tool Set                   | 629557 | 3800ROAD      |             | 79       |
| Tool box                            |        | 3800          | 694x336x400 | 1        |
| Set of tools in tray 1 for 3800ROAD |        | SET1-3800ROAD |             | 1        |
| Set of tools in tray 2 for 3800ROAD |        | SET2-3800ROAD |             | 1        |
| Set of tools in tray 3 for 3800ROAD |        | SET3-3800ROAD |             | 1        |
| Set of tools in tray 4 for 3800ROAD |        | SET4-3800ROAD |             | 1        |