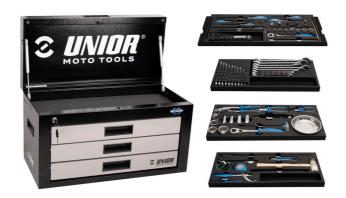

# Road Pro Tool Set

#### 3800ROAD

#### Product features

#### Seti përfshin:

- hex socket 1/4" 3, 4, 5, 6
- hex socket 3/8" 8, 10
- hex socket 1/2" 12, 22, 24
- adaptor 3/8"
- socket 3/8" 8, 10, 12, 13, 14, 15, 17, 19
- reversible ratchet 3/8", long form
- extension bar 3/8"
- T-wrench with square drive
- socket wrench with T-handle 8, 10
- T-handle hex wrench 4, 5
- holder for T-handle wrenches
- flat and PH screwdrivers
- combinations wrenches 6, 8, 10 (2x), 11, 12 (2x), 13, 14, 15, 16, 17, 19, 22, 24, 27, 30, 32
- combination pliers
- multifunctional electrician`s pliers
- waterpump pliers

- safety wire twisting pliers
- spark plug socket 3/8" with thin wall 16, 18, 21
- spark plug socket 3/8" 19
- socket 1/2" 30, 32, 36
- spring hook tool
- magnetic tray
- 2-in-1 plastic hammer
- strap wrench
- flexible pick up tool with magnet
- utility knife
- measuring tape
- tyre lever
- tool for tyres valvelets
- flexible hook wrench for motorbikes
- pin punch

| Product name                        | SKU    | Article       | Dimensions  | Quantity |
|-------------------------------------|--------|---------------|-------------|----------|
| Road Pro Tool Set                   | 629557 | 3800ROAD      |             | 79       |
| Tool box                            |        | 3800          | 694x336x400 | 1        |
| Set of tools in tray 1 for 3800ROAD |        | SET1-3800ROAD |             | 1        |
| Set of tools in tray 2 for 3800ROAD |        | SET2-3800ROAD |             | 1        |
| Set of tools in tray 3 for 3800ROAD |        | SET3-3800ROAD |             | 1        |
| Set of tools in tray 4 for 3800ROAD |        | SET4-3800ROAD |             | 1        |