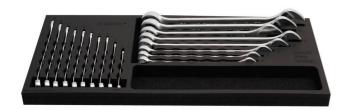

## Set of tools in tray 2 for 3800ROAD

SET2-3800ROAD

## Set includes:

• combinations wrenches 6, 8, 10 (2x), 11, 12 (2x), 13, 14, 15, 16, 17, 19, 22, 24, 27, 30, 32

| Product name                        | SKU    | Article           | Dimensions                                                       | Quantity |
|-------------------------------------|--------|-------------------|------------------------------------------------------------------|----------|
| Set of tools in tray 2 for 3800ROAD | 629550 | SET2-<br>3800ROAD |                                                                  | 19       |
| Combination wrench, long type       | 2==0   | 120/1             | 6, 8, 10 (2x), 11, 12 (2x),<br>13, 14, 15, 16, 17, 19, 22,<br>24 | 15       |
| Combination wrench, short type      | 5==0   | 125/1             | 27, 30, 32                                                       | 3        |