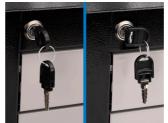

#### Product features

- For all you motorbike enthusiasts who strive for a tidy working environment and like to repair your moto bikes at the comfort of your home, the portable toolbox is the right choice for you. Whether you're in the field, at the racetrack or at home, your tool kits will always be neatly stowed and organised. All with the aim of a comprehensively organised working environment.
- malzeme: sac metal
- central locking system for drawer and lid with a lock
- kadmiyum ve kurşun içermeyen renkle ekolojik lake kaplamalıdır
- drawers have ball bearing slides with soft closing
- gas struds asisted opening
- 100% pull-out drawers enable a good overview and easy access to tools.
- 3 drawers ( L 563 x W 270 x H 75mm)
- storage space under the lid sized 560 x 267mm
- ergonomic handle for tool box carring and drawer oppening