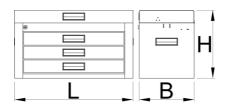

possibility to extend the functionality of the tool box with T-wrench and screwdriver holders (left and right)

|        | L   | В   | Н   |       |
|--------|-----|-----|-----|-------|
| 629487 | 694 | 336 | 400 | 21400 |