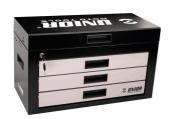

#### Product features

- For all you motorbike enthusiasts who strive for a tidy working environment and like to repair your moto bikes at the comfort of your home, the portable toolbox is the right choice for you. Whether you're in the field, at the racetrack or at home, your tool kits will always be neatly stowed and organised. All with the aim of a comprehensively organised working environment.
- malzeme: sac metal
- central locking system for drawer and lid with a lock
- kadmiyum ve kurşun içermeyen renkle ekolojik lake kaplamalıdır
- drawers have ball bearing slides with soft closing
- gas struds asisted opening
- 100% pull-out drawers enable a good overview and easy access to tools.
- 3 drawers ( L 563 x W 270 x H 75mm)
- storage space under the lid sized 560 x 267mm
- ergonomic handle for tool box carring and drawer oppening