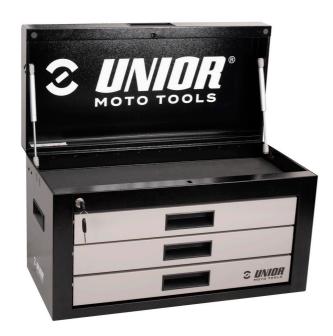

#### Product features

- For all you motorbike enthusiasts who strive for a tidy working environment and like to repair your moto bikes at the comfort of your home, the portable toolbox is the right choice for you. Whether you're in the field, at the racetrack or at home, your tool kits will always be neatly stowed and organised. All with the aim of a comprehensively organised working environment.
- malzeme: sac metal
- central locking system for drawer and lid with a lock
- kadmiyum ve kurşun içermeyen renkle ekolojik lake kaplamalıdır
- drawers have ball bearing slides with soft closing
- gas struds asisted opening
- 100% pull-out drawers enable a good overview and easy access to tools.
- 3 drawers ( L 563 x W 270 x H 75mm)
- storage space under the lid sized 560 x 267mm
- ergonomic handle for tool box carring and drawer oppening

possibility to extend the functionality of the tool box with T-wrench and screwdriver holders (left and right)

|        | L   | В   | Н   |       |
|--------|-----|-----|-----|-------|
| 629487 | 694 | 336 | 400 | 21400 |