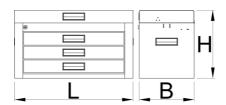

 possibility to extend the functionality of the tool box with T-wrench and screwdriver holders (left and right)

|        | L   | В   | H   | •     |
|--------|-----|-----|-----|-------|
| 629487 | 694 | 336 | 400 | 21400 |

<sup>\*</sup> Imaginea produsului este simbolica. Toate dimensiunile sunt exprimate în mm, greutatea în grame.