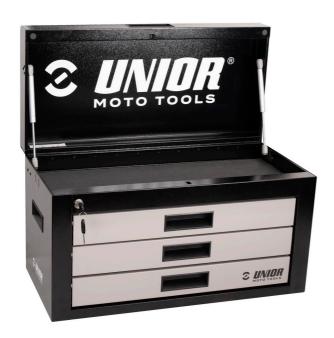

### Caracteristicile produsului

- For all you motorbike enthusiasts who strive for a tidy working environment and like to repair your moto bikes at the comfort of your home, the portable toolbox is the right choice for you. Whether you're in the field, at the racetrack or at home, your tool kits will always be neatly stowed and organised. All with the aim of a comprehensively organised working environment.
- tabla cu gauri perforate
- central locking system for drawer and lid with a lock
- vopsite cu vopsele ecologice fara cadmiu si plumb
- drawers have ball bearing slides with soft closing
- gas struds asisted opening
- 100% pull-out drawers enable a good overview and easy access to tools.
- 3 drawers ( L 563 x W 270 x H 75mm)
- storage space under the lid sized 560 x 267mm
- ergonomic handle for tool box carring and drawer oppening

 possibility to extend the functionality of the tool box with T-wrench and screwdriver holders (left and right)

|        | L   | В   | H   | •     |
|--------|-----|-----|-----|-------|
| 629487 | 694 | 336 | 400 | 21400 |