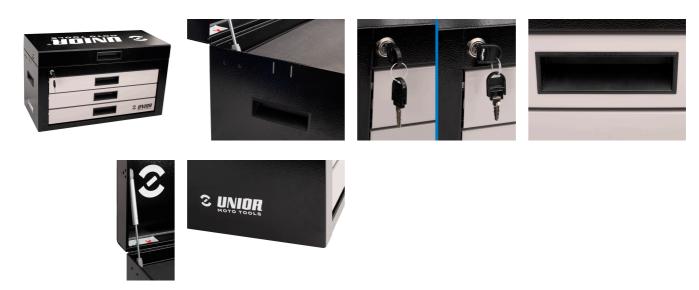

### Caracteristicile produsului

- For all you motorbike enthusiasts who strive for a tidy working environment and like to repair your moto bikes at the comfort of your home, the portable toolbox is the right choice for you. Whether you're in the field, at the racetrack or at home, your tool kits will always be neatly stowed and organised. All with the aim of a comprehensively organised working environment.
- tabla cu gauri perforate
- central locking system for drawer and lid with a lock
- vopsite cu vopsele ecologice fara cadmiu si plumb
- drawers have ball bearing slides with soft closing
- gas struds asisted opening
- 100% pull-out drawers enable a good overview and easy access to tools.
- 3 drawers ( L 563 x W 270 x H 75mm)
- storage space under the lid sized 560 x 267mm
- ergonomic handle for tool box carring and drawer oppening

 possibility to extend the functionality of the tool box with T-wrench and screwdriver holders (left and right)

|        | L   | В   | H   | •     |
|--------|-----|-----|-----|-------|
| 629487 | 694 | 336 | 400 | 21400 |