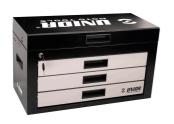

#### Attributi del prodotto

- For all you motorbike enthusiasts who strive for a tidy working environment and like to repair your moto bikes at the comfort of your home, the portable toolbox is the right choice for you. Whether you're in the field, at the racetrack or at home, your tool kits will always be neatly stowed and organised. All with the aim of a comprehensively organised working environment.
- materiale: lamiera di metallo PLUS premium
- central locking system for drawer and lid with a lock
- laccatura ecologica con colori senza cadmio e piombo
- drawers have ball bearing slides with soft closing
- gas struds asisted opening
- 100% pull-out drawers enable a good overview and easy access to tools.
- 3 drawers ( L 563 x W 270 x H 75mm)
- storage space under the lid sized 560 x 267mm
- ergonomic handle for tool box carring and drawer oppening

possibility to extend the functionality of the tool box with T-wrench and screwdriver holders (left and right)

|        | L   | В   | Н   | <b>1</b> |
|--------|-----|-----|-----|----------|
| 629487 | 694 | 336 | 400 | 21400    |