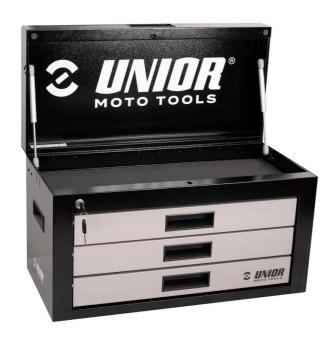

# Tool box

3800

#### Attributi del prodotto

- For all you motorbike enthusiasts who strive for a tidy working environment and like to repair your moto bikes at the comfort of your home, the portable toolbox is the right choice for you. Whether you're in the field, at the racetrack or at home, your tool kits will always be neatly stowed and organised. All with the aim of a comprehensively organised working environment.
- materiale: lamiera di metallo PLUS premium
- central locking system for drawer and lid with a lock
- laccatura ecologica con colori senza cadmio e piombo
- drawers have ball bearing slides with soft closing
- gas struds asisted opening
- 100% pull-out drawers enable a good overview and easy access to tools.
- 3 drawers ( L 563 x W 270 x H 75mm)
- storage space under the lid sized 560 x 267mm
- ergonomic handle for tool box carring and drawer oppening

possibility to extend the functionality of the tool box with T-wrench and screwdriver holders (left and right)

|        | L   | В   | Н   | <b>1</b> |
|--------|-----|-----|-----|----------|
| 629487 | 694 | 336 | 400 | 21400    |