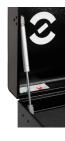

possibility to extend the functionality of the tool box with T-wrench and screwdriver holders (left and right)

|        | L   | В   | Н   | <b>1</b> |
|--------|-----|-----|-----|----------|
| 629487 | 694 | 336 | 400 | 21400    |

### Accessories

Holder for T-handle wrenches

Holder for screwdrivers

Set of coverings for 3800