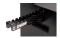

# Tool box

3800

#### Attributi del prodotto

- For all you motorbike enthusiasts who strive for a tidy working environment and like to repair your moto bikes at the comfort of your home, the portable toolbox is the right choice for you. Whether you're in the field, at the racetrack or at home, your tool kits will always be neatly stowed and organised. All with the aim of a comprehensively organised working environment.
- materiale: lamiera di metallo PLUS premium
- central locking system for drawer and lid with a lock
- laccatura ecologica con colori senza cadmio e piombo
- drawers have ball bearing slides with soft closing
- gas struds asisted opening
- 100% pull-out drawers enable a good overview and easy access to tools.
- 3 drawers ( L 563 x W 270 x H 75mm)
- storage space under the lid sized 560 x 267mm
- ergonomic handle for tool box carring and drawer oppening

possibility to extend the functionality of the tool box with T-wrench and screwdriver holders (left and right)

|        | L   | В   | Н   | <b>1</b> |
|--------|-----|-----|-----|----------|
| 629487 | 694 | 336 | 400 | 21400    |