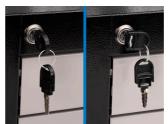

#### Attributi del prodotto

- For all you motorbike enthusiasts who strive for a tidy working environment and like to repair your moto bikes at the comfort of your home, the portable toolbox is the right choice for you. Whether you're in the field, at the racetrack or at home, your tool kits will always be neatly stowed and organised. All with the aim of a comprehensively organised working environment.
- materiale: lamiera di metallo PLUS premium
- central locking system for drawer and lid with a lock
- laccatura ecologica con colori senza cadmio e piombo
- drawers have ball bearing slides with soft closing
- gas struds asisted opening
- 100% pull-out drawers enable a good overview and easy access to tools.
- 3 drawers ( L 563 x W 270 x H 75mm)
- storage space under the lid sized 560 x 267mm
- ergonomic handle for tool box carring and drawer oppening