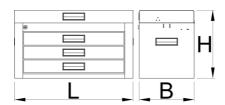

possibility to extend the functionality of the tool box with T-wrench and screwdriver holders (left and right)

|        | L   | В   | Н   | <b>1</b> |
|--------|-----|-----|-----|----------|
| 629487 | 694 | 336 | 400 | 21400    |

<sup>\*</sup> Le immagini dei prodotti sono puramente simboliche. Tutte le dimensioni sono in mm, peso in grammi.