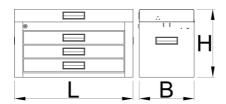

possibility to extend the functionality of the tool box with T-wrench and screwdriver holders (left and right)

|        | L   | В   | Н   | <b>1</b> |
|--------|-----|-----|-----|----------|
| 629487 | 694 | 336 | 400 | 21400    |

<sup>\*</sup> Images of products are symbolic. All dimensions are in mm, and weight in grams. All listed dimensions may vary in tolerance.