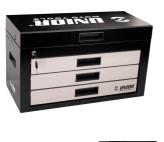

# Tool box

3800

#### 

- For all you motorbike enthusiasts who strive for a tidy working environment and like to repair your moto bikes at the comfort of your home, the portable toolbox is the right choice for you. Whether you're in the field, at the racetrack or at home, your tool kits will always be neatly stowed and organised. All with the aim of a comprehensively organised working environment.
- 材料:金属板材
- central locking system for drawer and lid with a lock
- drawers have ball bearing slides with soft closing
- gas struds asisted opening
- 100% pull-out drawers enable a good overview and easy access to tools.
- 3 drawers ( L 563 x W 270 x H 75mm)
- storage space under the lid sized 560 x 267mm
- ergonomic handle for tool box carring and drawer oppening