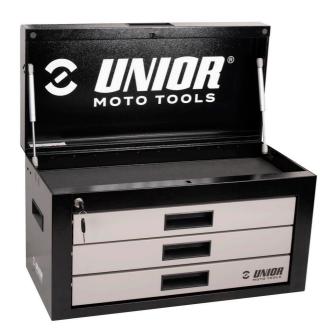

# Tool box

3800

#### 

- For all you motorbike enthusiasts who strive for a tidy working environment and like to repair your moto bikes at the comfort of your home, the portable toolbox is the right choice for you. Whether you're in the field, at the racetrack or at home, your tool kits will always be neatly stowed and organised. All with the aim of a comprehensively organised working environment.
- 材料:金属板材
- central locking system for drawer and lid with a lock
- drawers have ball bearing slides with soft closing
- gas struds asisted opening
- 100% pull-out drawers enable a good overview and easy access to tools.
- 3 drawers ( L 563 x W 270 x H 75mm)
- storage space under the lid sized 560 x 267mm
- ergonomic handle for tool box carring and drawer oppening