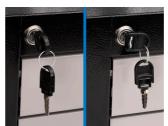

#### 

- For all you motorbike enthusiasts who strive for a tidy working environment and like to repair your moto bikes at the comfort of your home, the portable toolbox is the right choice for you. Whether you're in the field, at the racetrack or at home, your tool kits will always be neatly stowed and organised. All with the aim of a comprehensively organised working environment.
- 材料:金属板材
- central locking system for drawer and lid with a lock
- drawers have ball bearing slides with soft closing
- gas struds asisted opening
- 100% pull-out drawers enable a good overview and easy access to tools.
- 3 drawers ( L 563 x W 270 x H 75mm)
- storage space under the lid sized 560 x 267mm
- ergonomic handle for tool box carring and drawer oppening