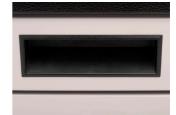

#### 

- For all you motorbike enthusiasts who strive for a tidy working environment and like to repair your moto bikes at the comfort of your home, the portable toolbox is the right choice for you. Whether you're in the field, at the racetrack or at home, your tool kits will always be neatly stowed and organised. All with the aim of a comprehensively organised working environment.
- 材料:金属板材
- central locking system for drawer and lid with a lock
- drawers have ball bearing slides with soft closing
- gas struds asisted opening
- 100% pull-out drawers enable a good overview and easy access to tools.
- 3 drawers ( L 563 x W 270 x H 75mm)
- storage space under the lid sized 560 x 267mm
- ergonomic handle for tool box carring and drawer oppening