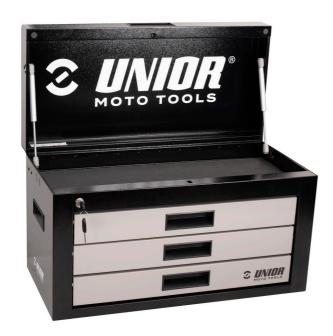

#### Product features

- For all you motorbike enthusiasts who strive for a tidy working environment and like to repair your moto bikes at the comfort of your home, the portable toolbox is the right choice for you. Whether you're in the field, at the racetrack or at home, your tool kits will always be neatly stowed and organised. All with the aim of a comprehensively organised working environment.
- material: premium PLUS sheet metal
- central locking system for drawer and lid with a lock
- coated with eco colour of Qualicoat quality standard
- drawers have ball bearing slides with soft closing
- gas struds asisted opening
- 100% pull-out drawers enable a good overview and easy access to tools.
- 3 drawers ( L 563 x W 270 x H 75mm)
- storage space under the lid sized 560 x 267mm
- ergonomic handle for tool box carring and drawer oppening

possibility to extend the functionality of the tool box with T-wrench and screwdriver holders (left and right)

|        | L   | В   | Н   |       |
|--------|-----|-----|-----|-------|
| 629487 | 694 | 336 | 400 | 21400 |