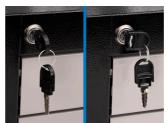

#### Product features

- For all you motorbike enthusiasts who strive for a tidy working environment and like to repair your moto bikes at the comfort of your home, the portable toolbox is the right choice for you. Whether you're in the field, at the racetrack or at home, your tool kits will always be neatly stowed and organised. All with the aim of a comprehensively organised working environment.
- material: premium PLUS sheet metal
- central locking system for drawer and lid with a lock
- coated with eco colour of Qualicoat quality standard
- drawers have ball bearing slides with soft closing
- gas struds asisted opening
- 100% pull-out drawers enable a good overview and easy access to tools.
- 3 drawers ( L 563 x W 270 x H 75mm)
- storage space under the lid sized 560 x 267mm
- ergonomic handle for tool box carring and drawer oppening