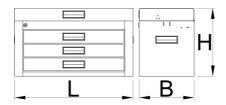

possibility to extend the functionality of the tool box with T-wrench and screwdriver holders (left and right)

|        | L   | В   | Н   |       |
|--------|-----|-----|-----|-------|
| 629487 | 694 | 336 | 400 | 21400 |

<sup>\*</sup> Images of products are symbolic. All dimensions are in mm, and weight in grams. All listed dimensions may vary in tolerance.