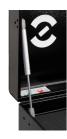

possibility to extend the functionality of the tool box with T-wrench and screwdriver holders (left and right)

|        | L   | В   | Н   |       |
|--------|-----|-----|-----|-------|
| 629487 | 694 | 336 | 400 | 21400 |

### Accessories

Holder for T-handle wrenches

Holder for screwdrivers

Set of coverings for 3800