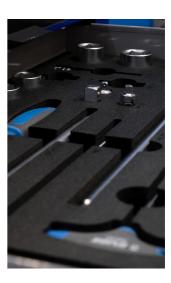

#### Set sadrži:

- combinations wrenches 7, 8, 10, 12, 13, 14, 17, 19
- tyre levers
- utility knife
- flat and PH screwdrivers
- measuring tape
- 2-in-1 plastic hammer
- masterlink clip pliers
- hex socket 1/4" 3, 4, 5, 6, 7
- screwdriver socket with TX profile 1/4" 30, 40
- socket 1/4" 8, 10, 12, 13, 14
- universal joint 1/4"
- sliding T handle 1/2"
- socket 1/2" 24, 27, 30, 32

- long screwdriver socket 1/2" with TX profile 45
- hex socket 3/8" 6, 8
- reversible ratchet 3/8", long form
- extension bar 3/8"
- adaptor 3/8"
- socket 3/8" 10, 12, 13, 14, 15, 17, 19, 21, 22
- tool for tyres valvelets
- spoke wrench for motorcycle
- spring hook tool
- T-wrench with square drive
- socket wrench with T-handle 8, 10, 12
- holder for T-handle wrenches