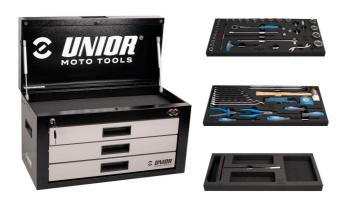

#### Set sadrži:

- combinations wrenches 7, 8, 10, 12, 13, 14, 17, 19
- tyre levers
- utility knife
- flat and PH screwdrivers
- measuring tape
- 2-in-1 plastic hammer
- masterlink clip pliers
- hex socket 1/4" 3, 4, 5, 6, 7
- screwdriver socket with TX profile 1/4" 30, 40
- socket 1/4" 8, 10, 12, 13, 14
- universal joint 1/4"
- sliding T handle 1/2"
- socket 1/2" 24, 27, 30, 32

- long screwdriver socket 1/2" with TX profile 45
- hex socket 3/8" 6, 8
- reversible ratchet 3/8", long form
- extension bar 3/8"
- adaptor 3/8"
- socket 3/8" 10, 12, 13, 14, 15, 17, 19, 21, 22
- tool for tyres valvelets
- spoke wrench for motorcycle
- spring hook tool
- T-wrench with square drive
- socket wrench with T-handle 8, 10, 12
- holder for T-handle wrenches

| Naziv proizvoda                   | SKU    | Članak      | Standardi   | Količina |
|-----------------------------------|--------|-------------|-------------|----------|
| MX Master Tool Set                | 629509 | 3800MX      |             | 67       |
| Tool box                          |        | 3800        | 694x336x400 | 1        |
| Set of tools in tray 1 for 3800MX |        | SET1-3800MX |             | 1        |
| Set of tools in tray 2 for 3800MX |        | SET2-3800MX |             | 1        |
| Set of tools in tray 3 for 3800MX |        | SET3-3800MX |             | 1        |