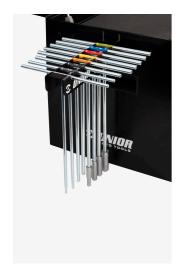

### upotreba (pictures)

## Accessories

Holder for T-handle wrenches

Holder for screwdrivers

Set of coverings for 3800