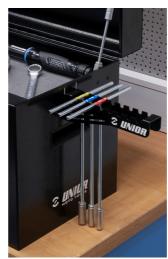

### upotreba (pictures)

## Accessories

Holder for T-handle wrenches

Holder for screwdrivers

Set of coverings for 3800