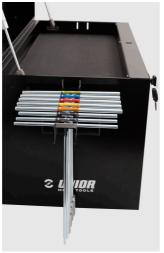

### upotreba (pictures)

## Accessories

Holder for T-handle wrenches

Holder for screwdrivers

Set of coverings for 3800