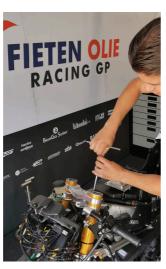

andle 8, 10, 12
- holder for T-handle wrenches

| Naziv proizvoda                   | SKU    | Članak      | Standardi   | Količina |
|-----------------------------------|--------|-------------|-------------|----------|
| MX Master Tool Set                | 629509 | 3800MX      |             | 67       |
| Tool box                          |        | 3800        | 694x336x400 | 1        |
| Set of tools in tray 1 for 3800MX |        | SET1-3800MX |             | 1        |
| Set of tools in tray 2 for 3800MX |        | SET2-3800MX |             | 1        |
| Set of tools in tray 3 for 3800MX |        | SET3-3800MX |             | 1        |

<sup>\*</sup> Slike proizvoda su simbolične. Sve dimenzije su u mm, masa je u g.

### upotreba (pictures)













# Photo (pictures)













## Accessories



Holder for T-handle wrenches



Holder for screwdrivers



Set of coverings for 3800

# Related products





Enduro Essentials Tool Set