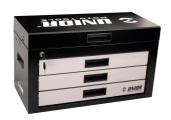

| Naziv proizvoda                   | SKU    | Članak      | Standardi   | Količina |
|-----------------------------------|--------|-------------|-------------|----------|
| MX Master Tool Set                | 629509 | 3800MX      |             | 67       |
| Tool box                          |        | 3800        | 694x336x400 | 1        |
| Set of tools in tray 1 for 3800MX |        | SET1-3800MX |             | 1        |
| Set of tools in tray 2 for 3800MX |        | SET2-3800MX |             | 1        |
| Set of tools in tray 3 for 3800MX |        | SET3-3800MX |             | 1        |