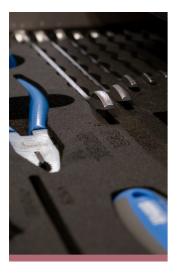

#### Set sadrži:

- combinations wrenches 7, 8, 10, 12, 13, 14, 17, 19
- tyre levers
- utility knife
- flat and PH screwdrivers
- measuring tape
- 2-in-1 plastic hammer
- masterlink clip pliers
- hex socket 1/4" 3, 4, 5, 6, 7
- screwdriver socket with TX profile 1/4" 30, 40
- socket 1/4" 8, 10, 12, 13, 14
- universal joint 1/4"
- sliding T handle 1/2"
- socket 1/2" 24, 27, 30, 32

- long screwdriver socket 1/2" with TX profile 45
- hex socket 3/8" 6, 8
- reversible ratchet 3/8", long form
- extension bar 3/8"
- adaptor 3/8"
- socket 3/8" 10, 12, 13, 14, 15, 17, 19, 21, 22
- tool for tyres valvelets
- spoke wrench for motorcycle
- spring hook tool
- T-wrench with square drive
- socket wrench with T-handle 8, 10, 12
- holder for T-handle wrenches