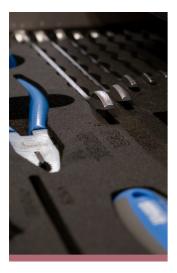

# MX Master Tool Set

#### Set includes:

- combinations wrenches 7, 8, 10, 12, 13, 14, 17, 19
- tyre levers
- utility knife
- flat and PH screwdrivers
- measuring tape
- 2-in-1 plastic hammer
- masterlink clip pliers
- hex socket 1/4" 3, 4, 5, 6, 7
- screwdriver socket with TX profile 1/4" 30, 40
- socket 1/4" 8, 10, 12, 13, 14
- universal joint 1/4"
- sliding T handle 1/2"
- socket 1/2" 24, 27, 30, 32

- long screwdriver socket 1/2" with TX profile 45
- hex socket 3/8" 6, 8
- reversible ratchet 3/8", long form
- extension bar 3/8"
- adaptor 3/8"
- socket 3/8" 10, 12, 13, 14, 15, 17, 19, 21, 22
- tool for tyres valvelets
- spoke wrench for motorcycle
- spring hook tool
- T-wrench with square drive
- socket wrench with T-handle 8, 10, 12
- holder for T-handle wrenches