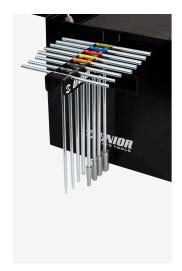

### Accessories

Holder for T-handle wrenches

Holder for screwdrivers

Set of coverings for 3800