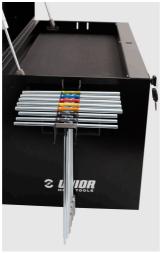

### Accessories

Holder for T-handle wrenches

Holder for screwdrivers

Set of coverings for 3800