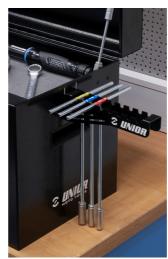

### Accessories

Holder for T-handle wrenches

Holder for screwdrivers

Set of coverings for 3800