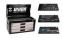

# MX Master Tool Set

#### 3800MX

### Product features

Made with close cooperation with Roman Jelen.
(https://uniortools.com/eng/press/news/2023/february/introducing-a-new-partnership-with-roman-jelen/)

#### Set includes:

- combinations wrenches 7, 8, 10, 12, 13, 14, 17, 19
- tyre levers
- utility knife
- flat and PH screwdrivers
- measuring tape
- 2-in-1 plastic hammer
- masterlink clip pliers
- hex socket 1/4" 3, 4, 5, 6, 7
- screwdriver socket with TX profile 1/4" 30, 40
- socket 1/4" 8, 10, 12, 13, 14
- universal joint 1/4"
- sliding T handle 1/2"
- socket 1/2" 24, 27, 30, 32

- long screwdriver socket 1/2" with TX profile 45
- hex socket 3/8" 6, 8
- reversible ratchet 3/8", long form
- extension bar 3/8"
- adaptor 3/8"
- socket 3/8" 10, 12, 13, 14, 15, 17, 19, 21, 22
- tool for tyres valvelets
- spoke wrench for motorcycle
- spring hook tool
- T-wrench with square drive
- socket wrench with T-handle 8, 10, 12
- holder for T-handle wrenches

| Product name                      | SKU    | Article     | Dimensions  | Quantity |
|-----------------------------------|--------|-------------|-------------|----------|
| MX Master Tool Set                | 629509 | 3800MX      |             | 67       |
| Tool box                          |        | 3800        | 694x336x400 | 1        |
| Set of tools in tray 1 for 3800MX |        | SET1-3800MX |             | 1        |
| Set of tools in tray 2 for 3800MX |        | SET2-3800MX |             | 1        |
| Set of tools in tray 3 for 3800MX |        | SET3-3800MX |             | 1        |