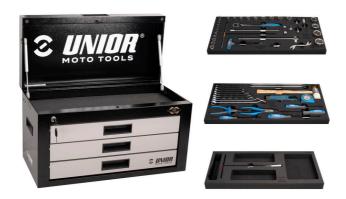

# MX Master Tool Set

#### Set includes:

- combinations wrenches 7, 8, 10, 12, 13, 14, 17, 19
- tyre levers
- utility knife
- flat and PH screwdrivers
- measuring tape
- 2-in-1 plastic hammer
- masterlink clip pliers
- hex socket 1/4" 3, 4, 5, 6, 7
- screwdriver socket with TX profile 1/4" 30, 40
- socket 1/4" 8, 10, 12, 13, 14
- universal joint 1/4"
- sliding T handle 1/2"
- socket 1/2" 24, 27, 30, 32

- long screwdriver socket 1/2" with TX profile 45
- hex socket 3/8" 6, 8
- reversible ratchet 3/8", long form
- extension bar 3/8"
- adaptor 3/8"
- socket 3/8" 10, 12, 13, 14, 15, 17, 19, 21, 22
- tool for tyres valvelets
- spoke wrench for motorcycle
- spring hook tool
- T-wrench with square drive
- socket wrench with T-handle 8, 10, 12
- holder for T-handle wrenches

| Product name                      | SKU    | Article     | Dimensions  | Quantity |
|-----------------------------------|--------|-------------|-------------|----------|
| MX Master Tool Set                | 629509 | 3800MX      |             | 67       |
| Tool box                          |        | 3800        | 694x336x400 | 1        |
| Set of tools in tray 1 for 3800MX |        | SET1-3800MX |             | 1        |
| Set of tools in tray 2 for 3800MX |        | SET2-3800MX |             | 1        |
| Set of tools in tray 3 for 3800MX |        | SET3-3800MX |             | 1        |