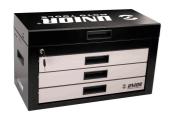

| Product name                      | SKU    | Article     | Dimensions  | Quantity |
|-----------------------------------|--------|-------------|-------------|----------|
| MX Master Tool Set                | 629509 | 3800MX      |             | 67       |
| Tool box                          |        | 3800        | 694x336x400 | 1        |
| Set of tools in tray 1 for 3800MX |        | SET1-3800MX |             | 1        |
| Set of tools in tray 2 for 3800MX |        | SET2-3800MX |             | 1        |
| Set of tools in tray 3 for 3800MX |        | SET3-3800MX |             | 1        |

<sup>\*</sup> Images of products are symbolic. All dimensions are in mm, and weight in grams. All listed dimensions may vary in tolerance.