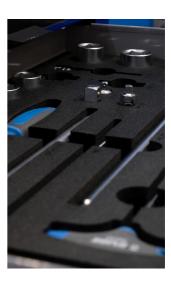

#### Set includes:

- combinations wrenches 7, 8, 10, 12, 13, 14, 17, 19
- tyre levers
- utility knife
- flat and PH screwdrivers
- measuring tape
- 2-in-1 plastic hammer
- masterlink clip pliers
- hex socket 1/4" 3, 4, 5, 6, 7
- screwdriver socket with TX profile 1/4" 30, 40
- socket 1/4" 8, 10, 12, 13, 14
- universal joint 1/4"
- sliding T handle 1/2"
- socket 1/2" 24, 27, 30, 32

- long screwdriver socket 1/2" with TX profile 45
- hex socket 3/8" 6, 8
- reversible ratchet 3/8", long form
- extension bar 3/8"
- adaptor 3/8"
- socket 3/8" 10, 12, 13, 14, 15, 17, 19, 21, 22
- tool for tyres valvelets
- spoke wrench for motorcycle
- spring hook tool
- T-wrench with square drive
- socket wrench with T-handle 8, 10, 12
- holder for T-handle wrenches