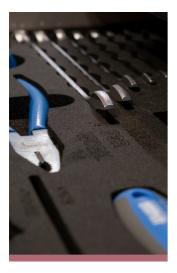

#### Set includes:

- combinations wrenches 7, 8, 10, 12, 13, 14, 17, 19
- tyre levers
- utility knife
- flat and PH screwdrivers
- measuring tape
- 2-in-1 plastic hammer
- masterlink clip pliers
- hex socket 1/4" 3, 4, 5, 6, 7
- screwdriver socket with TX profile 1/4" 30, 40
- socket 1/4" 8, 10, 12, 13, 14
- universal joint 1/4"
- sliding T handle 1/2"
- socket 1/2" 24, 27, 30, 32

- long screwdriver socket 1/2" with TX profile 45
- hex socket 3/8" 6, 8
- reversible ratchet 3/8", long form
- extension bar 3/8"
- adaptor 3/8"
- socket 3/8" 10, 12, 13, 14, 15, 17, 19, 21, 22
- tool for tyres valvelets
- spoke wrench for motorcycle
- spring hook tool
- T-wrench with square drive
- socket wrench with T-handle 8, 10, 12
- holder for T-handle wrenches