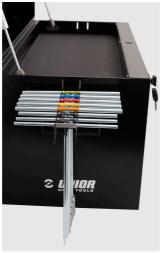

## Accessories

Holder for T-handle wrenches

Holder for screwdrivers

Set of coverings for 3800