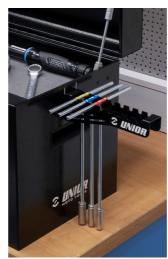

## Accessories

Holder for T-handle wrenches

Holder for screwdrivers

Set of coverings for 3800