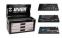

# MX Master Tool Set

#### Set includes:

- combinations wrenches 7, 8, 10, 12, 13, 14, 17, 19
- tyre levers
- utility knife
- flat and PH screwdrivers
- measuring tape
- 2-in-1 plastic hammer
- masterlink clip pliers
- hex socket 1/4" 3, 4, 5, 6, 7
- screwdriver socket with TX profile 1/4" 30, 40
- socket 1/4" 8, 10, 12, 13, 14
- universal joint 1/4"
- sliding T handle 1/2"
- socket 1/2" 24, 27, 30, 32

- long screwdriver socket 1/2" with TX profile 45
- hex socket 3/8" 6, 8
- reversible ratchet 3/8", long form
- extension bar 3/8"
- adaptor 3/8"
- socket 3/8" 10, 12, 13, 14, 15, 17, 19, 21, 22
- tool for tyres valvelets
- spoke wrench for motorcycle
- spring hook tool
- T-wrench with square drive
- socket wrench with T-handle 8, 10, 12
- holder for T-handle wrenches

| 0000                              | SKU    | 文章          | 尺寸          | 数量 |
|-----------------------------------|--------|-------------|-------------|----|
| MX Master Tool Set                | 629509 | 3800MX      |             | 67 |
| Tool box                          |        | 3800        | 694x336x400 | 1  |
| Set of tools in tray 1 for 3800MX |        | SET1-3800MX |             | 1  |
| Set of tools in tray 2 for 3800MX |        | SET2-3800MX |             | 1  |
| Set of tools in tray 3 for 3800MX |        | SET3-3800MX |             | 1  |