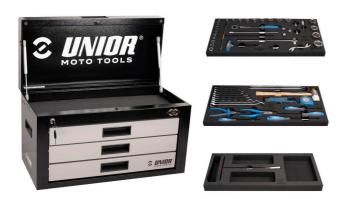

# MX Master Tool Set

#### Set includes:

- combinations wrenches 7, 8, 10, 12, 13, 14, 17, 19
- tyre levers
- utility knife
- flat and PH screwdrivers
- measuring tape
- 2-in-1 plastic hammer
- masterlink clip pliers
- hex socket 1/4" 3, 4, 5, 6, 7
- screwdriver socket with TX profile 1/4" 30, 40
- socket 1/4" 8, 10, 12, 13, 14
- universal joint 1/4"
- sliding T handle 1/2"
- socket 1/2" 24, 27, 30, 32

- long screwdriver socket 1/2" with TX profile 45
- hex socket 3/8" 6, 8
- reversible ratchet 3/8", long form
- extension bar 3/8"
- adaptor 3/8"
- socket 3/8" 10, 12, 13, 14, 15, 17, 19, 21, 22
- tool for tyres valvelets
- spoke wrench for motorcycle
- spring hook tool
- T-wrench with square drive
- socket wrench with T-handle 8, 10, 12
- holder for T-handle wrenches

| 0000                              | SKU    | 文章          | 尺寸          | 数量 |
|-----------------------------------|--------|-------------|-------------|----|
| MX Master Tool Set                | 629509 | 3800MX      |             | 67 |
| Tool box                          |        | 3800        | 694x336x400 | 1  |
| Set of tools in tray 1 for 3800MX |        | SET1-3800MX |             | 1  |
| Set of tools in tray 2 for 3800MX |        | SET2-3800MX |             | 1  |
| Set of tools in tray 3 for 3800MX |        | SET3-3800MX |             | 1  |