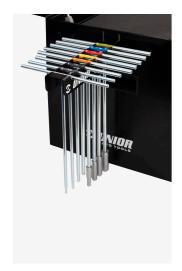

## Accessories

Holder for T-handle wrenches

Holder for screwdrivers

Set of coverings for 3800