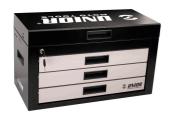

| 0000                              | SKU    | 文章          | 尺寸          | 数量 |
|-----------------------------------|--------|-------------|-------------|----|
| MX Master Tool Set                | 629509 | 3800MX      |             | 67 |
| Tool box                          |        | 3800        | 694x336x400 | 1  |
| Set of tools in tray 1 for 3800MX |        | SET1-3800MX |             | 1  |
| Set of tools in tray 2 for 3800MX |        | SET2-3800MX |             | 1  |
| Set of tools in tray 3 for 3800MX |        | SET3-3800MX |             | 1  |