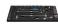

#### Set includes:

- socket wrench with T-handle 8, 10, 12
- holder for T-handle wrenches

| Product name                                 | SKU    | Article      | Dimensions | Quantity |
|----------------------------------------------|--------|--------------|------------|----------|
| Set of tools in tray 3 for 3800MX            | 629524 | SET3-3800MX  |            | 5        |
| Socket wrench with T-handle                  |        | 196N         | 8, 10, 12  | 3        |
| Holder for T-handle wrenches                 |        | h.3002.T.WRE |            | 1        |
| Tool tray for MX tool set in tool chest 3800 |        | vI3.3800MX   | 560x267x40 | 1        |

### Photo (pictures)