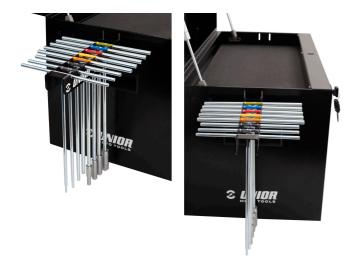

holder for T-handle wrenches

| Product name                                 | SKU    | Article      | Dimensions | Quantity |
|----------------------------------------------|--------|--------------|------------|----------|
| Set of tools in tray 3 for 3800MX            | 629524 | SET3-3800MX  |            | 5        |
| Socket wrench with T-handle                  |        | 196N         | 8, 10, 12  | 3        |
| Holder for T-handle wrenches                 |        | h.3002.T.WRE |            | 1        |
| Tool tray for MX tool set in tool chest 3800 |        | vI3.3800MX   | 560x267x40 | 1        |

<sup>\*</sup> Images of products are symbolic. All dimensions are in mm, and weight in grams. All listed dimensions may vary in tolerance.

### Usage (pictures)



### Photo (pictures)



## Related products



Set of tools in tray 1 for 3800MX



Set of tools in tray 2 for 3800MX