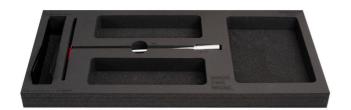

#### Set includes:

- socket wrench with T-handle 8, 10, 12
- holder for T-handle wrenches

| Product name                                 | SKU    | Article      | Dimensions | Quantity |
|----------------------------------------------|--------|--------------|------------|----------|
| Set of tools in tray 3 for 3800MX            | 629524 | SET3-3800MX  |            | 5        |
| Socket wrench with T-handle                  |        | 196N         | 8, 10, 12  | 3        |
| Holder for T-handle wrenches                 |        | h.3002.T.WRE |            | 1        |
| Tool tray for MX tool set in tool chest 3800 |        | vI3.3800MX   | 560x267x40 | 1        |

### Photo (pictures)