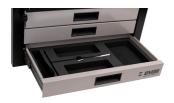

ith T-handle 8, 10, 12
- holder for T-handle wrenches

| Product name                                 | SKU    | Article      | Dimensions | Quantity |
|----------------------------------------------|--------|--------------|------------|----------|
| Set of tools in tray 3 for 3800MX            | 629524 | SET3-3800MX  |            | 5        |
| Socket wrench with T-handle                  |        | 196N         | 8, 10, 12  | 3        |
| Holder for T-handle wrenches                 |        | h.3002.T.WRE |            | 1        |
| Tool tray for MX tool set in tool chest 3800 |        | vI3.3800MX   | 560x267x40 | 1        |

<sup>\*</sup> Images of products are symbolic. All dimensions are in mm, and weight in grams. All listed dimensions may vary in tolerance.

### Usage (pictures)



### Photo (pictures)



## Related products



Set of tools in tray 1 for 3800MX



Set of tools in tray 2 for 3800MX