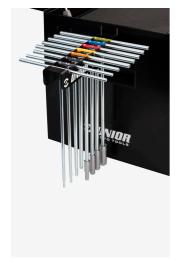

#### Accessories

Holder for T-handle wrenches

Holder for screwdrivers

Set of coverings for 3800