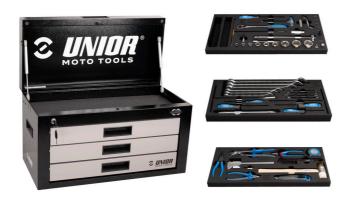

#### Set includes:

- reversible ratchet 3/8", long form
- sliding T handle 1/2"
- adaptor 3/8"
- socket 3/8" 10, 12, 13, 17, 19, 21
- extension bar 3/8"
- T-wrench with square drive
- screwdriver socket with TX profile 1/4" 15, 20, 25, 30, 40
- impact screwdriver socket 1/2" with TX profile
- hex socket 1/4" 3
- hex socket 3/8" 8
- spark plug socket 3/8" with thin wall 21
- spark plug socket 3/8" 14
- spoke wrench for motorcycle

- spring hook tool
- socket wrench with TBI handle
- holder for T-handle wrenches
- socket wrench with T-handle 8, 10, 12
- T-handle hex wrench 4, 5, 6
- open end wrench 8x10, 10x11, 12x13
- combinations wrenches 17, 19, 21, 27, 30, 32
- ratchet combination wrench 10
- flat and PH screwdrivers
- tyre lever
- screw pliers
- waterpump pliers
- diagonal cutting nippers
- masterlink clip pliers
- utility knife
- measuring tape
- 2-in-1 plastic hammer
- calliper with vernier scale
- tool for tyres valvelets
- brush for cleaning disk brake shoes