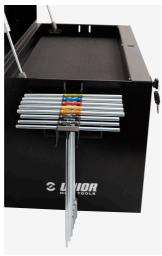

#### Accessories

Holder for T-handle wrenches

Holder for screwdrivers

Set of coverings for 3800