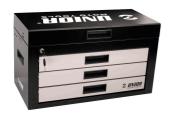

| 0000                                  | SKU    | 文章              | 尺寸          | 数量 |
|---------------------------------------|--------|-----------------|-------------|----|
| Enduro Essentials Tool Set            | 629530 | 3800ENDURO      |             | 63 |
| Tool box                              |        | 3800            | 694x336x400 | 1  |
| Set of tools in tray 1 for 3800ENDURO |        | SET1-3800ENDURO |             | 1  |
| Set of tools in tray 2 for 3800ENDURO |        | SET2-3800ENDURO |             | 1  |
| Set of tools in tray 3 for 3800ENDURO |        | SET3-3800ENDURO |             | 1  |