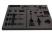

#### Caracteristicile produsului

• The tray includes complete set for bleeding most popular brakes on the market. The mineral oil part includes a TPX syringe for easier handling beside everything for bleeding all Shimano, Magura, TRP and Tektro hydraulic brakes. Set for bleeding DOT oil supported brakes includes TPX syringes for easier handling besides everything for bleeding all SRAM hydraulic brakes. No fluids are included.

#### MINERAL OIL PART INCLUDES:

- Lever end 30 ml transparent funnel (syringe body) with brass M5 thread
- Threaded stainless steel plug (oil stopper) with hanger
- Lever end 20 ml Luer slip type transparent funnel (syringe body) for Magura MT levers
- Caliper end 20 ml TPX syringe with a long-lasting tube
- Stainless steel tube insert providing a guided fitment between the tube and the bleed nipple

- Tube with M6 brass fitting for Magura and TRP / Tektro hydraulic brakes
- Clamps for easier gravity bleed
- Brass M5-M6 adapter for TRP / Tektro hydraulic brakes
- Brass adapter for Shimano drop bar hydraulic brakes (Dura-Ace, Ultegra, 105, GRX, Tiagra)
- Base for funnel and adapters with spare O-ring studs at the bottom
- Bleed block for Shimano flat bar hydraulic brakes (2 or 4 piston type). Also suitable for TRP / Tektro
- Bleed block for Shimano drop bar hydraulic brakes
- Bleed blocks for Magura MT hydraulic brakes
- Rubberized one side hook and loop strap, 25 cm (for securing the caliper syringe to frame or fork)
- Spare O-rings (5 pcs)

#### THE DOT KIT INCLUDES:

- 3x 20 ml TPX syringes
- 2x M5 assembly
- 1x Edge assembly
- Spare O-rings
- Bleed block for older type SRAM hydraulic brakes (2 or 4 piston type)
- Bleed block for latest SRAM hydraulic brakes