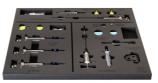

#### Caracteristicile produsului

• The tray includes complete set for bleeding most popular brakes on the market. The mineral oil part includes a TPX syringe for easier handling beside everything for bleeding all Shimano, Magura, TRP and Tektro hydraulic brakes. Set for bleeding DOT oil supported brakes includes TPX syringes for easier handling besides everything for bleeding all SRAM hydraulic brakes. No fluids are included.

#### MINERAL OIL PART INCLUDES:

- Lever end 30 ml transparent funnel (syringe body) with brass M5 thread
- Threaded stainless steel plug (oil stopper) with hanger
- Lever end 20 ml Luer slip type transparent funnel (syringe body) for Magura MT levers
- Caliper end 20 ml TPX syringe with a long-lasting tube
- Stainless steel tube insert providing a guided fitment between the tube and the bleed nipple

- Tube with M6 brass fitting for Magura and TRP / Tektro hydraulic brakes
- Clamps for easier gravity bleed
- Brass M5-M6 adapter for TRP / Tektro hydraulic brakes
- Brass adapter for Shimano drop bar hydraulic brakes (Dura-Ace, Ultegra, 105, GRX, Tiagra)
- Base for funnel and adapters with spare O-ring studs at the bottom
- Bleed block for Shimano flat bar hydraulic brakes (2 or 4 piston type). Also suitable for TRP / Tektro
- Bleed block for Shimano drop bar hydraulic brakes
- Bleed blocks for Magura MT hydraulic brakes
- Rubberized one side hook and loop strap, 25 cm (for securing the caliper syringe to frame or fork)
- Spare O-rings (5 pcs)

#### THE DOT KIT INCLUDES:

- 3x 20 ml TPX syringes
- 2x M5 assembly
- 1x Edge assembly
- Spare O-rings
- Bleed block for older type SRAM hydraulic brakes (2 or 4 piston type)
- Bleed block for latest SRAM hydraulic brakes