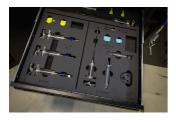

#### Caracteristicile produsului

• The tray includes complete set for bleeding most popular brakes on the market. The mineral oil part includes a TPX syringe for easier handling beside everything for bleeding all Shimano, Magura, TRP and Tektro hydraulic brakes. Set for bleeding DOT oil supported brakes includes TPX syringes for easier handling besides everything for bleeding all SRAM hydraulic brakes. No fluids are included.

#### MINERAL OIL PART INCLUDES:

- Lever end 30 ml transparent funnel (syringe body) with brass M5 thread
- Threaded stainless steel plug (oil stopper) with hanger
- Lever end 20 ml Luer slip type transparent funnel (syringe body) for Magura MT levers
- Caliper end 20 ml TPX syringe with a long-lasting tube
- Stainless steel tube insert providing a guided fitment between the tube and the bleed nipple

- Tube with M6 brass fitting for Magura and TRP / Tektro hydraulic brakes
- Clamps for easier gravity bleed
- Brass M5-M6 adapter for TRP / Tektro hydraulic brakes
- Brass adapter for Shimano drop bar hydraulic brakes (Dura-Ace, Ultegra, 105, GRX, Tiagra)
- Base for funnel and adapters with spare O-ring studs at the bottom
- Bleed block for Shimano flat bar hydraulic brakes (2 or 4 piston type). Also suitable for TRP / Tektro
- Bleed block for Shimano drop bar hydraulic brakes
- Bleed blocks for Magura MT hydraulic brakes
- Rubberized one side hook and loop strap, 25 cm (for securing the caliper syringe to frame or fork)
- Spare O-rings (5 pcs)

#### THE DOT KIT INCLUDES:

- 3x 20 ml TPX syringes
- 2x M5 assembly
- 1x Edge assembly
- Spare O-rings
- Bleed block for older type SRAM hydraulic brakes (2 or 4 piston type)
- Bleed block for latest SRAM hydraulic brakes