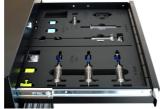

#### Caracteristicile produsului

• The tray includes complete set for bleeding most popular brakes on the market. The mineral oil part includes a TPX syringe for easier handling beside everything for bleeding all Shimano, Magura, TRP and Tektro hydraulic brakes. Set for bleeding DOT oil supported brakes includes TPX syringes for easier handling besides everything for bleeding all SRAM hydraulic brakes. No fluids are included.

#### MINERAL OIL PART INCLUDES:

- Lever end 30 ml transparent funnel (syringe body) with brass M5 thread
- Threaded stainless steel plug (oil stopper) with hanger
- Lever end 20 ml Luer slip type transparent funnel (syringe body) for Magura MT levers
- Caliper end 20 ml TPX syringe with a long-lasting tube
- Stainless steel tube insert providing a guided fitment between the tube and the bleed nipple

- Tube with M6 brass fitting for Magura and TRP / Tektro hydraulic brakes
- Clamps for easier gravity bleed
- Brass M5-M6 adapter for TRP / Tektro hydraulic brakes
- Brass adapter for Shimano drop bar hydraulic brakes (Dura-Ace, Ultegra, 105, GRX, Tiagra)
- Base for funnel and adapters with spare O-ring studs at the bottom
- Bleed block for Shimano flat bar hydraulic brakes (2 or 4 piston type). Also suitable for TRP / Tektro
- Bleed block for Shimano drop bar hydraulic brakes
- Bleed blocks for Magura MT hydraulic brakes
- Rubberized one side hook and loop strap, 25 cm (for securing the caliper syringe to frame or fork)
- Spare O-rings (5 pcs)

#### THE DOT KIT INCLUDES:

- 3x 20 ml TPX syringes
- 2x M5 assembly
- 1x Edge assembly
- Spare O-rings
- Bleed block for older type SRAM hydraulic brakes (2 or 4 piston type)
- Bleed block for latest SRAM hydraulic brakes