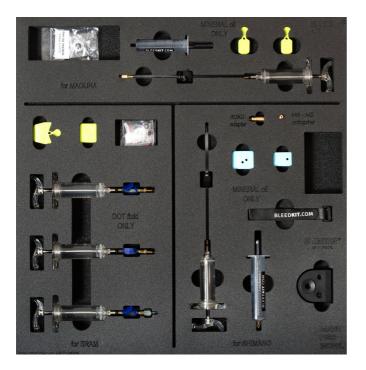

#### Caracteristicile produsului

• The tray includes complete set for bleeding most popular brakes on the market. The mineral oil part includes a TPX syringe for easier handling beside everything for bleeding all Shimano, Magura, TRP and Tektro hydraulic brakes. Set for bleeding DOT oil supported brakes includes TPX syringes for easier handling besides everything for bleeding all SRAM hydraulic brakes. No fluids are included.

#### MINERAL OIL PART INCLUDES:

- Lever end 30 ml transparent funnel (syringe body) with brass M5 thread
- Threaded stainless steel plug (oil stopper) with hanger
- Lever end 20 ml Luer slip type transparent funnel (syringe body) for Magura MT levers
- Caliper end 20 ml TPX syringe with a long-lasting tube
- Stainless steel tube insert providing a guided fitment between the tube and the bleed nipple

- Tube with M6 brass fitting for Magura and TRP / Tektro hydraulic brakes
- Clamps for easier gravity bleed
- Brass M5-M6 adapter for TRP / Tektro hydraulic brakes
- Brass adapter for Shimano drop bar hydraulic brakes (Dura-Ace, Ultegra, 105, GRX, Tiagra)
- Base for funnel and adapters with spare O-ring studs at the bottom
- Bleed block for Shimano flat bar hydraulic brakes (2 or 4 piston type). Also suitable for TRP / Tektro
- Bleed block for Shimano drop bar hydraulic brakes
- Bleed blocks for Magura MT hydraulic brakes
- Rubberized one side hook and loop strap, 25 cm (for securing the caliper syringe to frame or fork)
- Spare O-rings (5 pcs)

#### Compatibility:

- This kit is compatible with absolutely all Shimano hydraulic brakes (XTR, XT, Saint, Zee, SLX, Deore, Alivio, Acera, Alfine, Metrea) including Shimano drop bar hydraulic brakes (Dura-Ace, Ultegra, 105, Tiagra, GRX).
- This kit is also compatible with all Magura MT and Tektro and TRP hydraulic brakes.

#### THE DOT KIT INCLUDES:

- 3x 20 ml TPX syringes
- 2x M5 assembly
- 1x Edge assembly
- Spare O-rings
- Bleed block for older type SRAM hydraulic brakes (2 or 4 piston type)
- Bleed block for latest SRAM hydraulic brakes

#### Suitable for

• This kit is compatible with absolutely all SRAM hydraulic brakes including 2017+ hydraulic brakes with Bleeding Edge bleed port. Also compatible with all Avid (Elixir, Juicy...) and all older type Formula hydraulic brakes (Oro, C1, R1, R0, K24, K18...). Not compatible with Formula Cura hydraulic brakes.