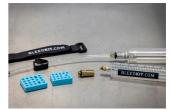

#### Caracteristicile produsului

• The tray includes complete set for bleeding most popular brakes on the market. The mineral oil part includes a TPX syringe for easier handling beside everything for bleeding all Shimano, Magura, TRP and Tektro hydraulic brakes. Set for bleeding DOT oil supported brakes includes TPX syringes for easier handling besides everything for bleeding all SRAM hydraulic brakes. No fluids are included.

#### MINERAL OIL PART INCLUDES:

- Lever end 30 ml transparent funnel (syringe body) with brass M5 thread
- Threaded stainless steel plug (oil stopper) with hanger
- Lever end 20 ml Luer slip type transparent funnel (syringe body) for Magura MT levers
- Caliper end 20 ml TPX syringe with a long-lasting tube
- Stainless steel tube insert providing a guided fitment between the tube and the bleed nipple

- Tube with M6 brass fitting for Magura and TRP / Tektro hydraulic brakes
- Clamps for easier gravity bleed
- Brass M5-M6 adapter for TRP / Tektro hydraulic brakes
- Brass adapter for Shimano drop bar hydraulic brakes (Dura-Ace, Ultegra, 105, GRX, Tiagra)
- Base for funnel and adapters with spare O-ring studs at the bottom
- Bleed block for Shimano flat bar hydraulic brakes (2 or 4 piston type). Also suitable for TRP / Tektro
- Bleed block for Shimano drop bar hydraulic brakes
- Bleed blocks for Magura MT hydraulic brakes
- Rubberized one side hook and loop strap, 25 cm (for securing the caliper syringe to frame or fork)
- Spare O-rings (5 pcs)

#### THE DOT KIT INCLUDES:

- 3x 20 ml TPX syringes
- 2x M5 assembly
- 1x Edge assembly
- Spare O-rings
- Bleed block for older type SRAM hydraulic brakes (2 or 4 piston type)
- Bleed block for latest SRAM hydraulic brakes