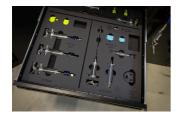

### Atributi proizvoda

• The tray includes complete set for bleeding most popular brakes on the market. The mineral oil part includes a TPX syringe for easier handling beside everything for bleeding all Shimano, Magura, TRP and Tektro hydraulic brakes. Set for bleeding DOT oil supported brakes includes TPX syringes for easier handling besides everything for bleeding all SRAM hydraulic brakes. No fluids are included.

#### MINERAL OIL PART INCLUDES:

- Lever end 30 ml transparent funnel (syringe body) with brass M5 thread
- Threaded stainless steel plug (oil stopper) with hanger
- Lever end 20 ml Luer slip type transparent funnel (syringe body) for Magura MT levers
- Caliper end 20 ml TPX syringe with a long-lasting tube
- Stainless steel tube insert providing a guided fitment between the tube and the bleed nipple

- Tube with M6 brass fitting for Magura and TRP / Tektro hydraulic brakes
- Clamps for easier gravity bleed
- Brass M5-M6 adapter for TRP / Tektro hydraulic brakes
- Brass adapter for Shimano drop bar hydraulic brakes (Dura-Ace, Ultegra, 105, GRX, Tiagra)
- Base for funnel and adapters with spare O-ring studs at the bottom
- Bleed block for Shimano flat bar hydraulic brakes (2 or 4 piston type). Also suitable for TRP / Tektro
- Bleed block for Shimano drop bar hydraulic brakes
- Bleed blocks for Magura MT hydraulic brakes
- Rubberized one side hook and loop strap, 25 cm (for securing the caliper syringe to frame or fork)
- Spare O-rings (5 pcs)

#### THE DOT KIT INCLUDES:

- 3x 20 ml TPX syringes
- 2x M5 assembly
- 1x Edge assembly
- Spare O-rings
- Bleed block for older type SRAM hydraulic brakes (2 or 4 piston type)
- Bleed block for latest SRAM hydraulic brakes