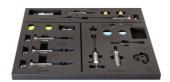

### Atributi proizvoda

• The tray includes complete set for bleeding most popular brakes on the market. The mineral oil part includes a TPX syringe for easier handling beside everything for bleeding all Shimano, Magura, TRP and Tektro hydraulic brakes. Set for bleeding DOT oil supported brakes includes TPX syringes for easier handling besides everything for bleeding all SRAM hydraulic brakes. No fluids are included.

#### MINERAL OIL PART INCLUDES:

- Lever end 30 ml transparent funnel (syringe body) with brass M5 thread
- Threaded stainless steel plug (oil stopper) with hanger
- Lever end 20 ml Luer slip type transparent funnel (syringe body) for Magura MT levers
- Caliper end 20 ml TPX syringe with a long-lasting tube
- Stainless steel tube insert providing a guided fitment between the tube and the bleed nipple

- Tube with M6 brass fitting for Magura and TRP / Tektro hydraulic brakes
- Clamps for easier gravity bleed
- Brass M5-M6 adapter for TRP / Tektro hydraulic brakes
- Brass adapter for Shimano drop bar hydraulic brakes (Dura-Ace, Ultegra, 105, GRX, Tiagra)
- Base for funnel and adapters with spare O-ring studs at the bottom
- Bleed block for Shimano flat bar hydraulic brakes (2 or 4 piston type). Also suitable for TRP / Tektro
- Bleed block for Shimano drop bar hydraulic brakes
- Bleed blocks for Magura MT hydraulic brakes
- Rubberized one side hook and loop strap, 25 cm (for securing the caliper syringe to frame or fork)
- Spare O-rings (5 pcs)

#### THE DOT KIT INCLUDES:

- 3x 20 ml TPX syringes
- 2x M5 assembly
- 1x Edge assembly
- Spare O-rings
- Bleed block for older type SRAM hydraulic brakes (2 or 4 piston type)
- Bleed block for latest SRAM hydraulic brakes