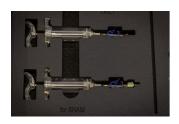

#### THE DOT KIT INCLUDES:

- 3x 20 ml TPX syringes
- 2x M5 assembly
- 1x Edge assembly
- Spare O-rings
- Bleed block for older type SRAM hydraulic brakes (2 or 4 piston type)
- Bleed block for latest SRAM hydraulic brakes

#### Suitable for

This kit is compatible with absolutely all SRAM hydraulic brakes including 2017+ hydraulic brakes with Bleeding Edge bleed port. Also compatible with all Avid (Elixir, Juicy...) and all older type Formula hydraulic brakes (Oro, C1, R1, R0, K24, K18...). Not compatible with Formula Cura hydraulic brakes.