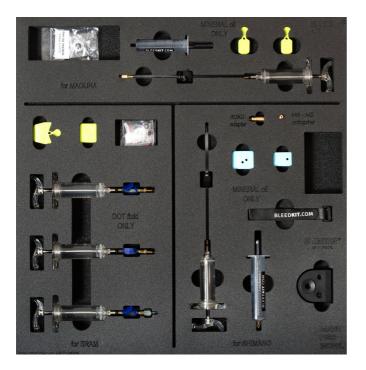

#### 

• The tray includes complete set for bleeding most popular brakes on the market. The mineral oil part includes a TPX syringe for easier handling beside everything for bleeding all Shimano, Magura, TRP and Tektro hydraulic brakes. Set for bleeding DOT oil supported brakes includes TPX syringes for easier handling besides everything for bleeding all SRAM hydraulic brakes. No fluids are included.

#### MINERAL OIL PART INCLUDES:

- Lever end 30 ml transparent funnel (syringe body) with brass M5 thread
- Threaded stainless steel plug (oil stopper) with hanger
- Lever end 20 ml Luer slip type transparent funnel (syringe body) for Magura MT levers
- Caliper end 20 ml TPX syringe with a long-lasting tube
- Stainless steel tube insert providing a guided fitment between the tube and the bleed nipple

- Tube with M6 brass fitting for Magura and TRP / Tektro hydraulic brakes
- Clamps for easier gravity bleed
- Brass M5-M6 adapter for TRP / Tektro hydraulic brakes
- Brass adapter for Shimano drop bar hydraulic brakes (Dura-Ace, Ultegra, 105, GRX, Tiagra)
- Base for funnel and adapters with spare O-ring studs at the bottom
- Bleed block for Shimano flat bar hydraulic brakes (2 or 4 piston type). Also suitable for TRP / Tektro
- Bleed block for Shimano drop bar hydraulic brakes
- Bleed blocks for Magura MT hydraulic brakes
- Rubberized one side hook and loop strap, 25 cm (for securing the caliper syringe to frame or fork)
- Spare O-rings (5 pcs)

#### Compatibility:

- This kit is compatible with absolutely all Shimano hydraulic brakes (XTR, XT, Saint, Zee, SLX, Deore, Alivio, Acera, Alfine, Metrea) including Shimano drop bar hydraulic brakes (Dura-Ace, Ultegra, 105, Tiagra, GRX).
- This kit is also compatible with all Magura MT and Tektro and TRP hydraulic brakes.

#### THE DOT KIT INCLUDES:

- 3x 20 ml TPX syringes
- 2x M5 assembly
- 1x Edge assembly
- Spare O-rings
- Bleed block for older type SRAM hydraulic brakes (2 or 4 piston type)
- Bleed block for latest SRAM hydraulic brakes

#### Suitable for

• This kit is compatible with absolutely all SRAM hydraulic brakes including 2017+ hydraulic brakes with Bleeding Edge bleed port. Also compatible with all Avid (Elixir, Juicy...) and all older type Formula hydraulic brakes (Oro, C1, R1, R0, K24, K18...). Not compatible with Formula Cura hydraulic brakes.