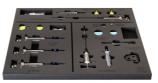

#### 

• The tray includes complete set for bleeding most popular brakes on the market. The mineral oil part includes a TPX syringe for easier handling beside everything for bleeding all Shimano, Magura, TRP and Tektro hydraulic brakes. Set for bleeding DOT oil supported brakes includes TPX syringes for easier handling besides everything for bleeding all SRAM hydraulic brakes. No fluids are included.

#### MINERAL OIL PART INCLUDES:

- Lever end 30 ml transparent funnel (syringe body) with brass M5 thread
- Threaded stainless steel plug (oil stopper) with hanger
- Lever end 20 ml Luer slip type transparent funnel (syringe body) for Magura MT levers
- Caliper end 20 ml TPX syringe with a long-lasting tube
- Stainless steel tube insert providing a guided fitment between the tube and the bleed nipple

- Tube with M6 brass fitting for Magura and TRP / Tektro hydraulic brakes
- Clamps for easier gravity bleed
- Brass M5-M6 adapter for TRP / Tektro hydraulic brakes
- Brass adapter for Shimano drop bar hydraulic brakes (Dura-Ace, Ultegra, 105, GRX, Tiagra)
- Base for funnel and adapters with spare O-ring studs at the bottom
- Bleed block for Shimano flat bar hydraulic brakes (2 or 4 piston type). Also suitable for TRP / Tektro
- Bleed block for Shimano drop bar hydraulic brakes
- Bleed blocks for Magura MT hydraulic brakes
- Rubberized one side hook and loop strap, 25 cm (for securing the caliper syringe to frame or fork)
- Spare O-rings (5 pcs)

#### THE DOT KIT INCLUDES:

- 3x 20 ml TPX syringes
- 2x M5 assembly
- 1x Edge assembly
- Spare O-rings
- Bleed block for older type SRAM hydraulic brakes (2 or 4 piston type)
- Bleed block for latest SRAM hydraulic brakes