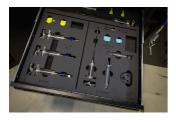

#### 

• The tray includes complete set for bleeding most popular brakes on the market. The mineral oil part includes a TPX syringe for easier handling beside everything for bleeding all Shimano, Magura, TRP and Tektro hydraulic brakes. Set for bleeding DOT oil supported brakes includes TPX syringes for easier handling besides everything for bleeding all SRAM hydraulic brakes. No fluids are included.

#### MINERAL OIL PART INCLUDES:

- Lever end 30 ml transparent funnel (syringe body) with brass M5 thread
- Threaded stainless steel plug (oil stopper) with hanger
- Lever end 20 ml Luer slip type transparent funnel (syringe body) for Magura MT levers
- Caliper end 20 ml TPX syringe with a long-lasting tube
- Stainless steel tube insert providing a guided fitment between the tube and the bleed nipple

- Tube with M6 brass fitting for Magura and TRP / Tektro hydraulic brakes
- Clamps for easier gravity bleed
- Brass M5-M6 adapter for TRP / Tektro hydraulic brakes
- Brass adapter for Shimano drop bar hydraulic brakes (Dura-Ace, Ultegra, 105, GRX, Tiagra)
- Base for funnel and adapters with spare O-ring studs at the bottom
- Bleed block for Shimano flat bar hydraulic brakes (2 or 4 piston type). Also suitable for TRP / Tektro
- Bleed block for Shimano drop bar hydraulic brakes
- Bleed blocks for Magura MT hydraulic brakes
- Rubberized one side hook and loop strap, 25 cm (for securing the caliper syringe to frame or fork)
- Spare O-rings (5 pcs)

#### Compatibility:

- This kit is compatible with absolutely all Shimano hydraulic brakes (XTR, XT, Saint, Zee, SLX, Deore, Alivio, Acera, Alfine, Metrea) including Shimano drop bar hydraulic brakes (Dura-Ace, Ultegra, 105, Tiagra, GRX).
- This kit is also compatible with all Magura MT and Tektro and TRP hydraulic brakes.

#### THE DOT KIT INCLUDES:

- 3x 20 ml TPX syringes
- 2x M5 assembly
- 1x Edge assembly
- Spare O-rings
- Bleed block for older type SRAM hydraulic brakes (2 or 4 piston type)
- Bleed block for latest SRAM hydraulic brakes

#### Suitable for

• This kit is compatible with absolutely all SRAM hydraulic brakes including 2017+ hydraulic brakes with Bleeding Edge bleed port. Also compatible with all Avid (Elixir, Juicy...) and all older type Formula hydraulic brakes (Oro, C1, R1, R0, K24, K18...). Not compatible with Formula Cura hydraulic brakes.