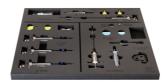

#### MINERAL OIL PART INCLUDES:

- Lever end 30 ml transparent funnel (syringe body) with brass M5 thread
- Threaded stainless steel plug (oil stopper) with hanger
- Lever end 20 ml Luer slip type transparent funnel (syringe body) for Magura MT levers
- Caliper end 20 ml TPX syringe with a long-lasting tube
- Stainless steel tube insert providing a guided fitment between the tube and the bleed nipple

- Tube with M6 brass fitting for Magura and TRP / Tektro hydraulic brakes
- Clamps for easier gravity bleed
- Brass M5-M6 adapter for TRP / Tektro hydraulic brakes
- Brass adapter for Shimano drop bar hydraulic brakes (Dura-Ace, Ultegra, 105, GRX, Tiagra)
- Base for funnel and adapters with spare O-ring studs at the bottom
- Bleed block for Shimano flat bar hydraulic brakes (2 or 4 piston type). Also suitable for TRP / Tektro
- Bleed block for Shimano drop bar hydraulic brakes
- Bleed blocks for Magura MT hydraulic brakes
- Rubberized one side hook and loop strap, 25 cm (for securing the caliper syringe to frame or fork)
- Spare O-rings (5 pcs)

#### THE DOT KIT INCLUDES:

- 3x 20 ml TPX syringes
- 2x M5 assembly
- 1x Edge assembly
- Spare O-rings
- Bleed block for older type SRAM hydraulic brakes (2 or 4 piston type)
- Bleed block for latest SRAM hydraulic brakes