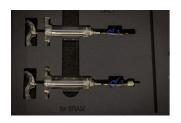

#### THE DOT KIT INCLUDES:

- 3x 20 ml TPX syringes
- 2x M5 assembly
- 1x Edge assembly
- Spare O-rings
- Bleed block for older type SRAM hydraulic brakes (2 or 4 piston type)
- Bleed block for latest SRAM hydraulic brakes

#### Suitable for

This kit is compatible with absolutely all SRAM hydraulic brakes including 2017+ hydraulic brakes with Bleeding Edge bleed port. Also compatible with all Avid (Elixir, Juicy...) and all older type Formula hydraulic brakes (Oro, C1, R1, R0, K24, K18...). Not compatible with Formula Cura hydraulic brakes.