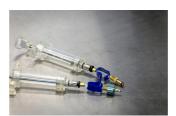

#### MINERAL OIL PART INCLUDES:

- Lever end 30 ml transparent funnel (syringe body) with brass M5 thread
- Threaded stainless steel plug (oil stopper) with hanger
- Lever end 20 ml Luer slip type transparent funnel (syringe body) for Magura MT levers
- Caliper end 20 ml TPX syringe with a long-lasting tube
- Stainless steel tube insert providing a guided fitment between the tube and the bleed nipple

- Tube with M6 brass fitting for Magura and TRP / Tektro hydraulic brakes
- Clamps for easier gravity bleed
- Brass M5-M6 adapter for TRP / Tektro hydraulic brakes
- Brass adapter for Shimano drop bar hydraulic brakes (Dura-Ace, Ultegra, 105, GRX, Tiagra)
- Base for funnel and adapters with spare O-ring studs at the bottom
- Bleed block for Shimano flat bar hydraulic brakes (2 or 4 piston type). Also suitable for TRP / Tektro
- Bleed block for Shimano drop bar hydraulic brakes
- Bleed blocks for Magura MT hydraulic brakes
- Rubberized one side hook and loop strap, 25 cm (for securing the caliper syringe to frame or fork)
- Spare O-rings (5 pcs)