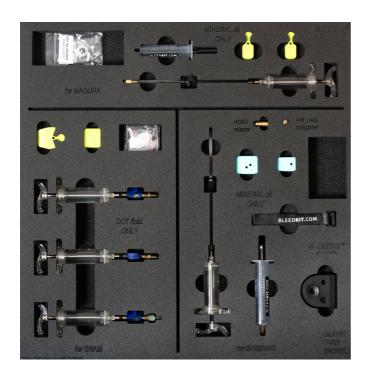

# Bleedkit set

SET1-2600BK

### Atributi proizvoda

• The tray includes complete set for bleeding most popular brakes on the market. The mineral oil part includes a TPX syringe for easier handling beside everything for bleeding all Shimano, Magura, TRP and Tektro hydraulic brakes. Set for bleeding DOT oil supported brakes includes TPX syringes for easier handling besides everything for bleeding all SRAM hydraulic brakes. No fluids are included.

#### MINERAL OIL PART INCLUDES:

- Lever end 30 ml transparent funnel (syringe body) with brass M5 thread
- Threaded stainless steel plug (oil stopper) with hanger
- Lever end 20 ml Luer slip type transparent funnel (syringe body) for Magura MT levers
- Caliper end 20 ml TPX syringe with a long-lasting tube
- Stainless steel tube insert providing a guided fitment between the tube and the bleed nipple

- Tube with M6 brass fitting for Magura and TRP / Tektro hydraulic brakes
- Clamps for easier gravity bleed
- Brass M5-M6 adapter for TRP / Tektro hydraulic brakes
- Brass adapter for Shimano drop bar hydraulic brakes (Dura-Ace, Ultegra, 105, GRX, Tiagra)
- Base for funnel and adapters with spare O-ring studs at the bottom
- Bleed block for Shimano flat bar hydraulic brakes (2 or 4 piston type). Also suitable for TRP / Tektro
- Bleed block for Shimano drop bar hydraulic brakes
- Bleed blocks for Magura MT hydraulic brakes
- Rubberized one side hook and loop strap, 25 cm (for securing the caliper syringe to frame or fork)
- Spare O-rings (5 pcs)

#### THE DOT KIT INCLUDES:

- 3x 20 ml TPX syringes
- 2x M5 assembly
- 1x Edge assembly
- Spare O-rings
- Bleed block for older type SRAM hydraulic brakes (2 or 4 piston type)
- Bleed block for latest SRAM hydraulic brakes

#### Suitable for

This kit is compatible with absolutely all SRAM hydraulic brakes including 2017+ hydraulic brakes with Bleeding Edge bleed port. Also compatible with all Avid (Elixir, Juicy...) and all older type Formula hydraulic brakes (Oro, C1, R1, R0, K24, K18...). Not compatible with Formula Cura hydraulic brakes.