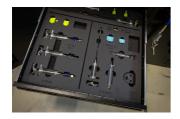

#### MINERAL OIL PART INCLUDES:

- Lever end 30 ml transparent funnel (syringe body) with brass M5 thread
- Threaded stainless steel plug (oil stopper) with hanger
- Lever end 20 ml Luer slip type transparent funnel (syringe body) for Magura MT levers
- Caliper end 20 ml TPX syringe with a long-lasting tube
- Stainless steel tube insert providing a guided fitment between the tube and the bleed nipple

- Tube with M6 brass fitting for Magura and TRP / Tektro hydraulic brakes
- Clamps for easier gravity bleed
- Brass M5-M6 adapter for TRP / Tektro hydraulic brakes
- Brass adapter for Shimano drop bar hydraulic brakes (Dura-Ace, Ultegra, 105, GRX, Tiagra)
- Base for funnel and adapters with spare O-ring studs at the bottom
- Bleed block for Shimano flat bar hydraulic brakes (2 or 4 piston type). Also suitable for TRP / Tektro
- Bleed block for Shimano drop bar hydraulic brakes
- Bleed blocks for Magura MT hydraulic brakes
- Rubberized one side hook and loop strap, 25 cm (for securing the caliper syringe to frame or fork)
- Spare O-rings (5 pcs)

#### THE DOT KIT INCLUDES:

- 3x 20 ml TPX syringes
- 2x M5 assembly
- 1x Edge assembly
- Spare O-rings
- Bleed block for older type SRAM hydraulic brakes (2 or 4 piston type)
- Bleed block for latest SRAM hydraulic brakes