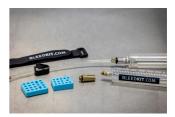

#### MINERAL OIL PART INCLUDES:

- Lever end 30 ml transparent funnel (syringe body) with brass M5 thread
- Threaded stainless steel plug (oil stopper) with hanger
- Lever end 20 ml Luer slip type transparent funnel (syringe body) for Magura MT levers
- Caliper end 20 ml TPX syringe with a long-lasting tube
- Stainless steel tube insert providing a guided fitment between the tube and the bleed nipple

- Tube with M6 brass fitting for Magura and TRP / Tektro hydraulic brakes
- Clamps for easier gravity bleed
- Brass M5-M6 adapter for TRP / Tektro hydraulic brakes
- Brass adapter for Shimano drop bar hydraulic brakes (Dura-Ace, Ultegra, 105, GRX, Tiagra)
- Base for funnel and adapters with spare O-ring studs at the bottom
- Bleed block for Shimano flat bar hydraulic brakes (2 or 4 piston type). Also suitable for TRP / Tektro
- Bleed block for Shimano drop bar hydraulic brakes
- Bleed blocks for Magura MT hydraulic brakes
- Rubberized one side hook and loop strap, 25 cm (for securing the caliper syringe to frame or fork)
- Spare O-rings (5 pcs)