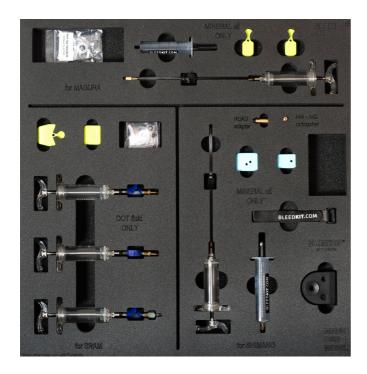

### Product features

• The tray includes complete set for bleeding most popular brakes on the market. The mineral oil part includes a TPX syringe for easier handling beside everything for bleeding all Shimano, Magura, TRP and Tektro hydraulic brakes. Set for bleeding DOT oil supported brakes includes TPX syringes for easier handling besides everything for bleeding all SRAM hydraulic brakes. No fluids are included.

#### MINERAL OIL PART INCLUDES:

- Lever end 30 ml transparent funnel (syringe body) with brass M5 thread
- Threaded stainless steel plug (oil stopper) with hanger
- Lever end 20 ml Luer slip type transparent funnel (syringe body) for Magura MT levers
- Caliper end 20 ml TPX syringe with a long-lasting tube
- Stainless steel tube insert providing a guided fitment between the tube and the bleed nipple

- Tube with M6 brass fitting for Magura and TRP / Tektro hydraulic brakes
- Clamps for easier gravity bleed
- Brass M5-M6 adapter for TRP / Tektro hydraulic brakes
- Brass adapter for Shimano drop bar hydraulic brakes (Dura-Ace, Ultegra, 105, GRX, Tiagra)
- Base for funnel and adapters with spare O-ring studs at the bottom
- Bleed block for Shimano flat bar hydraulic brakes (2 or 4 piston type). Also suitable for TRP / Tektro
- Bleed block for Shimano drop bar hydraulic brakes
- Bleed blocks for Magura MT hydraulic brakes
- Rubberized one side hook and loop strap, 25 cm (for securing the caliper syringe to frame or fork)
- Spare O-rings (5 pcs)

#### THE DOT KIT INCLUDES:

- 3x 20 ml TPX syringes
- 2x M5 assembly
- 1x Edge assembly
- Spare O-rings
- Bleed block for older type SRAM hydraulic brakes (2 or 4 piston type)
- Bleed block for latest SRAM hydraulic brakes