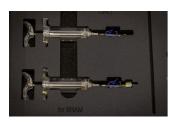

#### THE DOT KIT INCLUDES:

- 3x 20 ml TPX syringes
- 2x M5 assembly
- 1x Edge assembly
- Spare O-rings
- Bleed block for older type SRAM hydraulic brakes (2 or 4 piston type)
- Bleed block for latest SRAM hydraulic brakes

### Suitable for

 This kit is compatible with absolutely all SRAM hydraulic brakes including 2017+ hydraulic brakes with Bleeding Edge bleed port. Also compatible with all Avid (Elixir, Juicy...) and all older type Formula hydraulic brakes (Oro, C1, R1, R0, K24, K18...). Not compatible with Formula Cura hydraulic brakes.