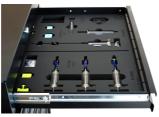

#### MINERAL OIL PART INCLUDES:

- Lever end 30 ml transparent funnel (syringe body) with brass M5 thread
- Threaded stainless steel plug (oil stopper) with hanger
- Lever end 20 ml Luer slip type transparent funnel (syringe body) for Magura MT levers
- Caliper end 20 ml TPX syringe with a long-lasting tube
- Stainless steel tube insert providing a guided fitment between the tube and the bleed nipple

- Tube with M6 brass fitting for Magura and TRP / Tektro hydraulic brakes
- Clamps for easier gravity bleed
- Brass M5-M6 adapter for TRP / Tektro hydraulic brakes
- Brass adapter for Shimano drop bar hydraulic brakes (Dura-Ace, Ultegra, 105, GRX, Tiagra)
- Base for funnel and adapters with spare O-ring studs at the bottom
- Bleed block for Shimano flat bar hydraulic brakes (2 or 4 piston type). Also suitable for TRP / Tektro
- Bleed block for Shimano drop bar hydraulic brakes
- Bleed blocks for Magura MT hydraulic brakes
- Rubberized one side hook and loop strap, 25 cm (for securing the caliper syringe to frame or fork)
- Spare O-rings (5 pcs)

#### THE DOT KIT INCLUDES:

- 3x 20 ml TPX syringes
- 2x M5 assembly
- 1x Edge assembly
- Spare O-rings
- Bleed block for older type SRAM hydraulic brakes (2 or 4 piston type)
- Bleed block for latest SRAM hydraulic brakes