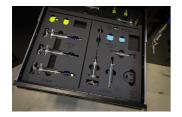

#### MINERAL OIL PART INCLUDES:

- Lever end 30 ml transparent funnel (syringe body) with brass M5 thread
- Threaded stainless steel plug (oil stopper) with hanger
- Lever end 20 ml Luer slip type transparent funnel (syringe body) for Magura MT levers
- Caliper end 20 ml TPX syringe with a long-lasting tube
- Stainless steel tube insert providing a guided fitment between the tube and the bleed nipple

- Tube with M6 brass fitting for Magura and TRP / Tektro hydraulic brakes
- Clamps for easier gravity bleed
- Brass M5-M6 adapter for TRP / Tektro hydraulic brakes
- Brass adapter for Shimano drop bar hydraulic brakes (Dura-Ace, Ultegra, 105, GRX, Tiagra)
- Base for funnel and adapters with spare O-ring studs at the bottom
- Bleed block for Shimano flat bar hydraulic brakes (2 or 4 piston type). Also suitable for TRP / Tektro
- Bleed block for Shimano drop bar hydraulic brakes
- Bleed blocks for Magura MT hydraulic brakes
- Rubberized one side hook and loop strap, 25 cm (for securing the caliper syringe to frame or fork)
- Spare O-rings (5 pcs)

#### THE DOT KIT INCLUDES:

- 3x 20 ml TPX syringes
- 2x M5 assembly
- 1x Edge assembly
- Spare O-rings
- Bleed block for older type SRAM hydraulic brakes (2 or 4 piston type)
- Bleed block for latest SRAM hydraulic brakes