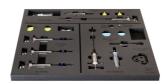

#### MINERAL OIL PART INCLUDES:

- Lever end 30 ml transparent funnel (syringe body) with brass M5 thread
- Threaded stainless steel plug (oil stopper) with hanger
- Lever end 20 ml Luer slip type transparent funnel (syringe body) for Magura MT levers
- Caliper end 20 ml TPX syringe with a long-lasting tube
- Stainless steel tube insert providing a guided fitment between the tube and the bleed nipple

- Tube with M6 brass fitting for Magura and TRP / Tektro hydraulic brakes
- Clamps for easier gravity bleed
- Brass M5-M6 adapter for TRP / Tektro hydraulic brakes
- Brass adapter for Shimano drop bar hydraulic brakes (Dura-Ace, Ultegra, 105, GRX, Tiagra)
- Base for funnel and adapters with spare O-ring studs at the bottom
- Bleed block for Shimano flat bar hydraulic brakes (2 or 4 piston type). Also suitable for TRP / Tektro
- Bleed block for Shimano drop bar hydraulic brakes
- Bleed blocks for Magura MT hydraulic brakes
- Rubberized one side hook and loop strap, 25 cm (for securing the caliper syringe to frame or fork)
- Spare O-rings (5 pcs)

#### THE DOT KIT INCLUDES:

- 3x 20 ml TPX syringes
- 2x M5 assembly
- 1x Edge assembly
- Spare O-rings
- Bleed block for older type SRAM hydraulic brakes (2 or 4 piston type)
- Bleed block for latest SRAM hydraulic brakes