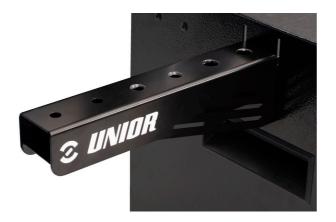

## Product features

- For faster and better quality repairs on your engines, the screwdriver holder is the right choice for you. Quickly accessible, up-to-date and clearly arranged, this holder will allow you to have a faster and more organised working environment. Its easy mounting on the toolbox also gives you portability no matter where you are.
- usable with tool box 3800
- easy hanging on the tool box (left and right)
- 6 screwdrivers storage places
- quick and easy access to T-wrenches

## Usage (pictures)