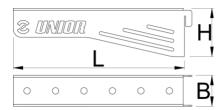

<sup>\*</sup> Ürünlerin resimleri semboliktir. Bütün boyutlar mm ve ağırlık gram cinsindendir.