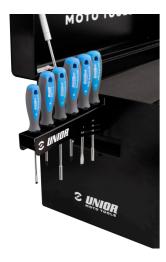

## Product features

- For faster and better quality repairs on your engines, the screwdriver holder is the right choice for you. Quickly accessible, up-to-date and clearly arranged, this holder will allow you to have a faster and more organised working environment. Its easy mounting on the toolbox also gives you portability no matter where you are.
- usable with tool box 3800
- easy hanging on the tool box (left and right)
- 6 screwdrivers storage places
- quick and easy access to T-wrenches

## Usage (pictures)