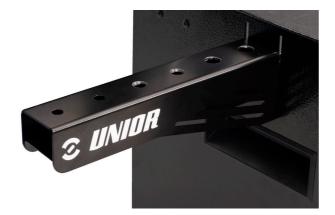

## Holder for screwdrivers

#### h.3002.SCR

#### Attributi del prodotto

- For faster and better quality repairs on your engines, the screwdriver holder is the right choice for you. Quickly accessible, up-to-date and clearly arranged, this holder will allow you to have a faster and more organised working environment. Its easy mounting on the toolbox also gives you portability no matter where you are.
- usable with tool box 3800
- easy hanging on the tool box (left and right)
- 6 screwdrivers storage places
- quick and easy access to T-wrenches