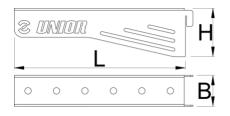

# 629513 340

\* Le immagini dei prodotti sono puramente simboliche. Tutte le dimensioni sono in mm,

peso in grammi.