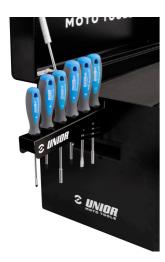

#### Attributi del prodotto

- For faster and better quality repairs on your engines, the screwdriver holder is the right choice for you. Quickly accessible, up-to-date and clearly arranged, this holder will allow you to have a faster and more organised working environment. Its easy mounting on the toolbox also gives you portability no matter where you are.
- usable with tool box 3800
- easy hanging on the tool box (left and right)
- 6 screwdrivers storage places
- quick and easy access to T-wrenches

### Utilizzo (pictures)