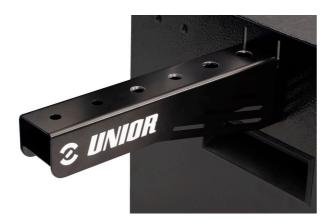

## Holder for screwdrivers

h.3002.SCR

## 

- For faster and better quality repairs on your engines, the screwdriver holder is the right choice for you. Quickly accessible, up-to-date and clearly arranged, this holder will allow you to have a faster and more organised working environment. Its easy mounting on the toolbox also gives you portability no matter where you are.
- usable with tool box 3800
- easy hanging on the tool box (left and right)
- 6 screwdrivers storage places
- quick and easy access to T-wrenches