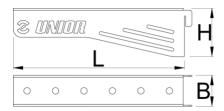

<sup>\*</sup> Images of products are symbolic. All dimensions are in mm, and weight in grams. All

listed dimensions may vary in tolerance.