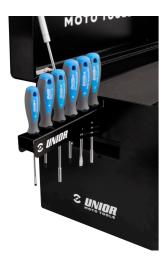

## Holder for screwdrivers

h.3002.SCR

## 

- For faster and better quality repairs on your engines, the screwdriver holder is the right choice for you. Quickly accessible, up-to-date and clearly arranged, this holder will allow you to have a faster and more organised working environment. Its easy mounting on the toolbox also gives you portability no matter where you are.
- usable with tool box 3800
- easy hanging on the tool box (left and right)
- 6 screwdrivers storage places
- quick and easy access to T-wrenches