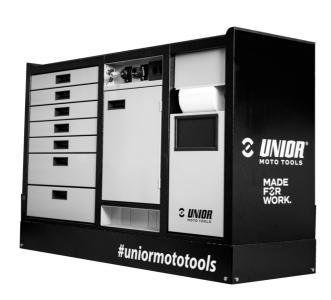

#### Opis proizvoda

We proudly present Unior PITBOX - an innovative mobile workstation, specially designed for moto enthusiasts! Developed in close collaboration with renowned moto expert Robert Pogorelc, PITBOX is the perfect solution for individuals, amateur, and professional teams in the moto industry. Unior PITBOX offers freedom of movement and enough space for all your needs. Designed with functionality and practicality in mind, it provides ample workspace for storing tools and larger items. No more compromises! PITBOX allows you to customize the work surface according to your needs. You can choose between wooden, plastic, metal, or inox plates, ensuring complete flexibility and functionality. Whether in moto pits or workshops, Unior PITBOX will become an indispensable part of your equipment. Not only does it facilitate your work, but it also improves organization and efficiency in maintaining moto vehicles.

#### Why is the PITBOX cart indispensable for all moto enthusiasts?

• In addition to its size, it is characterized by a raised edge that ensures tools and small parts do not fall out of the cart.

- It contains 7 standard drawers, providing just enough space for an organized and tidy work environment and tool storage.
- The center drawer with doors and an adjustable shelf provides enough space for storing larger items and work equipment.
- On the right side, there is a special space intended for a roll of paper towels, and next to it, there is also a pull-out bin for waste.
- On the back of the cart, an electrical cable and a hose for compressed air connection are installed.
- On the front side, you will find two standard electrical outlets, a retractable electrical cable (5m), and a retractable hose (5m) for compressed air.
- All four, 360° swivel wheels have a diameter of 125 mm, ensuring perfect maneuverability and positioning of the cart; one wheel is equipped with a brake and one with a direction lock.
- In the lower part of the cart, there are four panels that obscure the view of the wheels and give the cart an even more aesthetic look. The panels can be lifted before moving and are magnetically attached back to the corners of the cart.
- Practical grooves are located on the left and right sides of the cart for mounting screwdriver and T-key holders.
- Frames for two temperature screens (above) and two for tire warmer cables (below) are prepared in advance. This allows you to upgrade and modernize your PITBOX cart with digital screens and tire warmers.