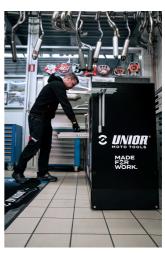

# Pit box work bench

992PIT1

NOVO!

#### Opis proizvoda

We proudly present Unior PITBOX - an innovative mobile workstation, specially designed for moto enthusiasts! Developed in close collaboration with renowned moto expert Robert Pogorelc, PITBOX is the perfect solution for individuals, amateur, and professional teams in the moto industry. Unior PITBOX offers freedom of movement and enough space for all your needs. Designed with functionality and practicality in mind, it provides ample workspace for storing tools and larger items. No more compromises! PITBOX allows you to customize the work surface according to your needs. You can choose between wooden, plastic, metal, or inox plates, ensuring complete flexibility and functionality. Whether in moto pits or workshops, Unior PITBOX will become an indispensable part of your equipment. Not only does it facilitate your work, but it also improves organization and efficiency in maintaining moto vehicles.

#### Why is the PITBOX cart indispensable for all moto enthusiasts?

• In addition to its size, it is characterized by a raised edge that ensures tools and small parts do not fall out of the cart.

- It contains 7 standard drawers, providing just enough space for an organized and tidy work environment and tool storage.
- The center drawer with doors and an adjustable shelf provides enough space for storing larger items and work equipment.
- On the right side, there is a special space intended for a roll of paper towels, and next to it, there is also a pull-out bin for waste.
- On the back of the cart, an electrical cable and a hose for compressed air connection are installed.
- On the front side, you will find two standard electrical outlets, a retractable electrical cable (5m), and a retractable hose (5m) for compressed air.
- All four, 360° swivel wheels have a diameter of 125 mm, ensuring perfect maneuverability and positioning of the cart; one wheel is equipped with a brake and one with a direction lock.
- In the lower part of the cart, there are four panels that obscure the view of the wheels and give the cart an even more aesthetic look. The panels can be lifted before moving and are magnetically attached back to the corners of the cart.
- Practical grooves are located on the left and right sides of the cart for mounting screwdriver and T-key holders.
- Frames for two temperature screens (above) and two for tire warmer cables (below) are prepared in advance. This allows you to upgrade and modernize your PITBOX cart with digital screens and tire warmers.