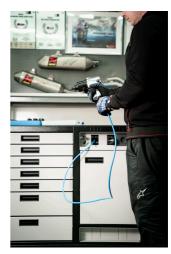

#### Why is the PITBOX cart indispensable for all moto enthusiasts?

• In addition to its size, it is characterized by a raised edge that ensures tools and small parts do not fall out of the cart.

- It contains 7 standard drawers, providing just enough space for an organized and tidy work environment and tool storage.
- The center drawer with doors and an adjustable shelf provides enough space for storing larger items and work equipment.
- On the right side, there is a special space intended for a roll of paper towels, and next to it, there is also a pull-out bin for waste.
- On the back of the cart, an electrical cable and a hose for compressed air connection are installed.
- On the front side, you will find two standard electrical outlets, a retractable electrical cable (5m), and a retractable hose (5m) for compressed air.
- All four, 360° swivel wheels have a diameter of 125 mm, ensuring perfect maneuverability and positioning of the cart; one wheel is equipped with a brake and one with a direction lock.
- In the lower part of the cart, there are four panels that obscure the view of the wheels and give the cart an even more aesthetic look. The panels can be lifted before moving and are magnetically attached back to the corners of the cart.
- Practical grooves are located on the left and right sides of the cart for mounting screwdriver and T-key holders.
- Frames for two temperature screens (above) and two for tire warmer cables (below) are prepared in advance. This allows you to upgrade and modernize your PITBOX cart with digital screens and tire warmers.