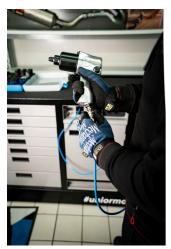

#### Why is the PITBOX cart indispensable for all moto enthusiasts?

• In addition to its size, it is characterized by a raised edge that ensures tools and small parts do not fall out of the cart.

- It contains 7 standard drawers, providing just enough space for an organized and tidy work environment and tool storage.
- The center drawer with doors and an adjustable shelf provides enough space for storing larger items and work equipment.
- On the right side, there is a special space intended for a roll of paper towels, and next to it, there is also a pull-out bin for waste.
- On the back of the cart, an electrical cable and a hose for compressed air connection are installed.
- On the front side, you will find two standard electrical outlets, a retractable electrical cable (5m), and a retractable hose (5m) for compressed air.
- All four, 360° swivel wheels have a diameter of 125 mm, ensuring perfect maneuverability and positioning of the cart; one wheel is equipped with a brake and one with a direction lock.
- In the lower part of the cart, there are four panels that obscure the view of the wheels and give the cart an even more aesthetic look. The panels can be lifted before moving and are magnetically attached back to the corners of the cart.
- Practical grooves are located on the left and right sides of the cart for mounting screwdriver and T-key holders.
- Frames for two temperature screens (above) and two for tire warmer cables (below) are prepared in advance. This allows you to upgrade and modernize your PITBOX cart with digital screens and tire warmers.