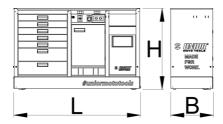

|        | L    | В   | Н   | •      |
|--------|------|-----|-----|--------|
| 629515 | 1500 | 500 | 825 | 117000 |

<sup>\*</sup> Fotografije proizvoda su simbolične. Sve dimenzije su u mm, a težina u gramima. Sve navedene dimenzije mogu odstupati u granicama tolerancija.