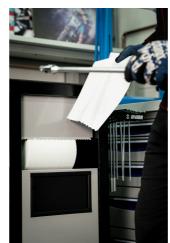

#### Why is the PITBOX cart indispensable for all moto enthusiasts?

• In addition to its size, it is characterized by a raised edge that ensures tools and small parts do not fall out of the cart.

- It contains 7 standard drawers, providing just enough space for an organized and tidy work environment and tool storage.
- The center drawer with doors and an adjustable shelf provides enough space for storing larger items and work equipment.
- On the right side, there is a special space intended for a roll of paper towels, and next to it, there is also a pull-out bin for waste.
- On the back of the cart, an electrical cable and a hose for compressed air connection are installed.
- On the front side, you will find two standard electrical outlets, a retractable electrical cable (5m), and a retractable hose (5m) for compressed air.
- All four, 360° swivel wheels have a diameter of 125 mm, ensuring perfect maneuverability and positioning of the cart; one wheel is equipped with a brake and one with a direction lock.
- In the lower part of the cart, there are four panels that obscure the view of the wheels and give the cart an even more aesthetic look. The panels can be lifted before moving and are magnetically attached back to the corners of the cart.
- Practical grooves are located on the left and right sides of the cart for mounting screwdriver and T-key holders.
- Frames for two temperature screens (above) and two for tire warmer cables (below) are prepared in advance. This allows you to upgrade and modernize your PITBOX cart with digital screens and tire warmers.