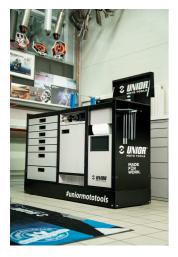

#### Opis proizvoda

We proudly present Unior PITBOX - an innovative mobile workstation, specially designed for moto enthusiasts! Developed in close collaboration with renowned moto expert Robert Pogorelc, PITBOX is the perfect solution for individuals, amateur, and professional teams in the moto industry. Unior PITBOX offers freedom of movement and enough space for all your needs. Designed with functionality and practicality in mind, it provides ample workspace for storing tools and larger items. No more compromises! PITBOX allows you to customize the work surface according to your needs. You can choose between wooden, plastic, metal, or inox plates, ensuring complete flexibility and functionality. Whether in moto pits or workshops, Unior PITBOX will become an indispensable part of your equipment. Not only does it facilitate your work, but it also improves organization and efficiency in maintaining moto vehicles.

#### Why is the PITBOX cart indispensable for all moto enthusiasts?

• In addition to its size, it is characterized by a raised edge that ensures tools and small parts do not fall out of the cart.

- It contains 7 standard drawers, providing just enough space for an organized and tidy work environment and tool storage.
- The center drawer with doors and an adjustable shelf provides enough space for storing larger items and work equipment.
- On the right side, there is a special space intended for a roll of paper towels, and next to it, there is also a pull-out bin for waste.
- On the back of the cart, an electrical cable and a hose for compressed air connection are installed.
- On the front side, you will find two standard electrical outlets, a retractable electrical cable (5m), and a retractable hose (5m) for compressed air.
- All four, 360° swivel wheels have a diameter of 125 mm, ensuring perfect maneuverability and positioning of the cart; one wheel is equipped with a brake and one with a direction lock.
- In the lower part of the cart, there are four panels that obscure the view of the wheels and give the cart an even more aesthetic look. The panels can be lifted before moving and are magnetically attached back to the corners of the cart.
- Practical grooves are located on the left and right sides of the cart for mounting screwdriver and T-key holders.
- Frames for two temperature screens (above) and two for tire warmer cables (below) are prepared in advance. This allows you to upgrade and modernize your PITBOX cart with digital screens and tire warmers.