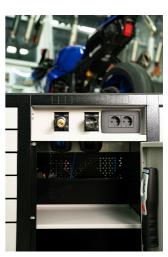

#### Why is the PITBOX cart indispensable for all moto enthusiasts?

• In addition to its size, it is characterized by a raised edge that ensures tools and small parts do not fall out of the cart.

- It contains 7 standard drawers, providing just enough space for an organized and tidy work environment and tool storage.
- The center drawer with doors and an adjustable shelf provides enough space for storing larger items and work equipment.
- On the right side, there is a special space intended for a roll of paper towels, and next to it, there is also a pull-out bin for waste.
- On the back of the cart, an electrical cable and a hose for compressed air connection are installed.
- On the front side, you will find two standard electrical outlets, a retractable electrical cable (5m), and a retractable hose (5m) for compressed air.
- All four, 360° swivel wheels have a diameter of 125 mm, ensuring perfect maneuverability and positioning of the cart; one wheel is equipped with a brake and one with a direction lock.
- In the lower part of the cart, there are four panels that obscure the view of the wheels and give the cart an even more aesthetic look. The panels can be lifted before moving and are magnetically attached back to the corners of the cart.
- Practical grooves are located on the left and right sides of the cart for mounting screwdriver and T-key holders.
- Frames for two temperature screens (above) and two for tire warmer cables (below) are prepared in advance. This allows you to upgrade and modernize your PITBOX cart with digital screens and tire warmers.