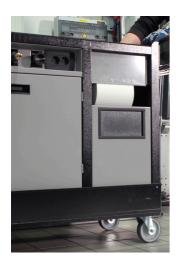

#### Why is the PITBOX cart indispensable for all moto enthusiasts?

• In addition to its size, it is characterized by a raised edge that ensures tools and small parts do not fall out of the cart.

- It contains 7 standard drawers, providing just enough space for an organized and tidy work environment and tool storage.
- The center drawer with doors and an adjustable shelf provides enough space for storing larger items and work equipment.
- On the right side, there is a special space intended for a roll of paper towels, and next to it, there is also a pull-out bin for waste.
- On the back of the cart, an electrical cable and a hose for compressed air connection are installed.
- On the front side, you will find two standard electrical outlets, a retractable electrical cable (5m), and a retractable hose (5m) for compressed air.
- All four, 360° swivel wheels have a diameter of 125 mm, ensuring perfect maneuverability and positioning of the cart; one wheel is equipped with a brake and one with a direction lock.
- In the lower part of the cart, there are four panels that obscure the view of the wheels and give the cart an even more aesthetic look. The panels can be lifted before moving and are magnetically attached back to the corners of the cart.
- Practical grooves are located on the left and right sides of the cart for mounting screwdriver and T-key holders.
- Frames for two temperature screens (above) and two for tire warmer cables (below) are prepared in advance. This allows you to upgrade and modernize your PITBOX cart with digital screens and tire warmers.