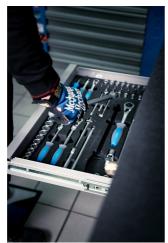

#### Why is the PITBOX cart indispensable for all moto enthusiasts?

• In addition to its size, it is characterized by a raised edge that ensures tools and small parts do not fall out of the cart.

- It contains 7 standard drawers, providing just enough space for an organized and tidy work environment and tool storage.
- The center drawer with doors and an adjustable shelf provides enough space for storing larger items and work equipment.
- On the right side, there is a special space intended for a roll of paper towels, and next to it, there is also a pull-out bin for waste.
- On the back of the cart, an electrical cable and a hose for compressed air connection are installed.
- On the front side, you will find two standard electrical outlets, a retractable electrical cable (5m), and a retractable hose (5m) for compressed air.
- All four, 360° swivel wheels have a diameter of 125 mm, ensuring perfect maneuverability and positioning of the cart; one wheel is equipped with a brake and one with a direction lock.
- In the lower part of the cart, there are four panels that obscure the view of the wheels and give the cart an even more aesthetic look. The panels can be lifted before moving and are magnetically attached back to the corners of the cart.
- Practical grooves are located on the left and right sides of the cart for mounting screwdriver and T-key holders.
- Frames for two temperature screens (above) and two for tire warmer cables (below) are prepared in advance. This allows you to upgrade and modernize your PITBOX cart with digital screens and tire warmers.