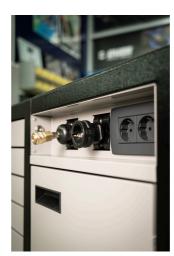

#### Why is the PITBOX cart indispensable for all moto enthusiasts?

• In addition to its size, it is characterized by a raised edge that ensures tools and small parts do not fall out of the cart.

- It contains 7 standard drawers, providing just enough space for an organized and tidy work environment and tool storage.
- The center drawer with doors and an adjustable shelf provides enough space for storing larger items and work equipment.
- On the right side, there is a special space intended for a roll of paper towels, and next to it, there is also a pull-out bin for waste.
- On the back of the cart, an electrical cable and a hose for compressed air connection are installed.
- On the front side, you will find two standard electrical outlets, a retractable electrical cable (5m), and a retractable hose (5m) for compressed air.
- All four, 360° swivel wheels have a diameter of 125 mm, ensuring perfect maneuverability and positioning of the cart; one wheel is equipped with a brake and one with a direction lock.
- In the lower part of the cart, there are four panels that obscure the view of the wheels and give the cart an even more aesthetic look. The panels can be lifted before moving and are magnetically attached back to the corners of the cart.
- Practical grooves are located on the left and right sides of the cart for mounting screwdriver and T-key holders.
- Frames for two temperature screens (above) and two for tire warmer cables (below) are prepared in advance. This allows you to upgrade and modernize your PITBOX cart with digital screens and tire warmers.