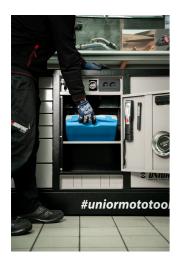

#### Why is the PITBOX cart indispensable for all moto enthusiasts?

• In addition to its size, it is characterized by a raised edge that ensures tools and small parts do not fall out of the cart.

- It contains 7 standard drawers, providing just enough space for an organized and tidy work environment and tool storage.
- The center drawer with doors and an adjustable shelf provides enough space for storing larger items and work equipment.
- On the right side, there is a special space intended for a roll of paper towels, and next to it, there is also a pull-out bin for waste.
- On the back of the cart, an electrical cable and a hose for compressed air connection are installed.
- On the front side, you will find two standard electrical outlets, a retractable electrical cable (5m), and a retractable hose (5m) for compressed air.
- All four, 360° swivel wheels have a diameter of 125 mm, ensuring perfect maneuverability and positioning of the cart; one wheel is equipped with a brake and one with a direction lock.
- In the lower part of the cart, there are four panels that obscure the view of the wheels and give the cart an even more aesthetic look. The panels can be lifted before moving and are magnetically attached back to the corners of the cart.
- Practical grooves are located on the left and right sides of the cart for mounting screwdriver and T-key holders.
- Frames for two temperature screens (above) and two for tire warmer cables (below) are prepared in advance. This allows you to upgrade and modernize your PITBOX cart with digital screens and tire warmers.

### Upotreba (slike)