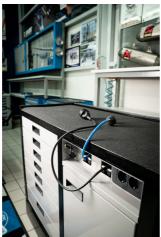

#### Why is the PITBOX cart indispensable for all moto enthusiasts?

• In addition to its size, it is characterized by a raised edge that ensures tools and small parts do not fall out of the cart.

- It contains 7 standard drawers, providing just enough space for an organized and tidy work environment and tool storage.
- The center drawer with doors and an adjustable shelf provides enough space for storing larger items and work equipment.
- On the right side, there is a special space intended for a roll of paper towels, and next to it, there is also a pull-out bin for waste.
- On the back of the cart, an electrical cable and a hose for compressed air connection are installed.
- On the front side, you will find two standard electrical outlets, a retractable electrical cable (5m), and a retractable hose (5m) for compressed air.
- All four, 360° swivel wheels have a diameter of 125 mm, ensuring perfect maneuverability and positioning of the cart; one wheel is equipped with a brake and one with a direction lock.
- In the lower part of the cart, there are four panels that obscure the view of the wheels and give the cart an even more aesthetic look. The panels can be lifted before moving and are magnetically attached back to the corners of the cart.
- Practical grooves are located on the left and right sides of the cart for mounting screwdriver and T-key holders.
- Frames for two temperature screens (above) and two for tire warmer cables (below) are prepared in advance. This allows you to upgrade and modernize your PITBOX cart with digital screens and tire warmers.