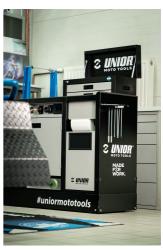

#### Opis proizvoda

We proudly present Unior PITBOX - an innovative mobile workstation, specially designed for moto enthusiasts! Developed in close collaboration with renowned moto expert Robert Pogorelc, PITBOX is the perfect solution for individuals, amateur, and professional teams in the moto industry. Unior PITBOX offers freedom of movement and enough space for all your needs. Designed with functionality and practicality in mind, it provides ample workspace for storing tools and larger items. No more compromises! PITBOX allows you to customize the work surface according to your needs. You can choose between wooden, plastic, metal, or inox plates, ensuring complete flexibility and functionality. Whether in moto pits or workshops, Unior PITBOX will become an indispensable part of your equipment. Not only does it facilitate your work, but it also improves organization and efficiency in maintaining moto vehicles.

#### Why is the PITBOX cart indispensable for all moto enthusiasts?

• In addition to its size, it is characterized by a raised edge that ensures tools and small parts do not fall out of the cart.

- It contains 7 standard drawers, providing just enough space for an organized and tidy work environment and tool storage.
- The center drawer with doors and an adjustable shelf provides enough space for storing larger items and work equipment.
- On the right side, there is a special space intended for a roll of paper towels, and next to it, there is also a pull-out bin for waste.
- On the back of the cart, an electrical cable and a hose for compressed air connection are installed.
- On the front side, you will find two standard electrical outlets, a retractable electrical cable (5m), and a retractable hose (5m) for compressed air.
- All four, 360° swivel wheels have a diameter of 125 mm, ensuring perfect maneuverability and positioning of the cart; one wheel is equipped with a brake and one with a direction lock.
- In the lower part of the cart, there are four panels that obscure the view of the wheels and give the cart an even more aesthetic look. The panels can be lifted before moving and are magnetically attached back to the corners of the cart.
- Practical grooves are located on the left and right sides of the cart for mounting screwdriver and T-key holders.
- Frames for two temperature screens (above) and two for tire warmer cables (below) are prepared in advance. This allows you to upgrade and modernize your PITBOX cart with digital screens and tire warmers.