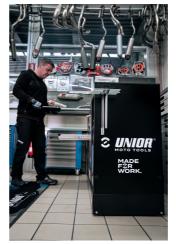

# Pit box work bench

992PIT1

NOVO!

#### Opis proizvoda

We proudly present Unior PITBOX - an innovative mobile workstation, specially designed for moto enthusiasts! Developed in close collaboration with renowned moto expert Robert Pogorelc, PITBOX is the perfect solution for individuals, amateur, and professional teams in the moto industry. Unior PITBOX offers freedom of movement and enough space for all your needs. Designed with functionality and practicality in mind, it provides ample workspace for storing tools and larger items. No more compromises! PITBOX allows you to customize the work surface according to your needs. You can choose between wooden, plastic, metal, or inox plates, ensuring complete flexibility and functionality. Whether in moto pits or workshops, Unior PITBOX will become an indispensable part of your equipment. Not only does it facilitate your work, but it also improves organization and efficiency in maintaining moto vehicles.

#### Why is the PITBOX cart indispensable for all moto enthusiasts?

• In addition to its size, it is characterized by a raised edge that ensures tools and small parts do not fall out of the cart.

- It contains 7 standard drawers, providing just enough space for an organized and tidy work environment and tool storage.
- The center drawer with doors and an adjustable shelf provides enough space for storing larger items and work equipment.
- On the right side, there is a special space intended for a roll of paper towels, and next to it, there is also a pull-out bin for waste.
- On the back of the cart, an electrical cable and a hose for compressed air connection are installed.
- On the front side, you will find two standard electrical outlets, a retractable electrical cable (5m), and a retractable hose (5m) for compressed air.
- All four, 360° swivel wheels have a diameter of 125 mm, ensuring perfect maneuverability and positioning of the cart; one wheel is equipped with a brake and one with a direction lock.
- In the lower part of the cart, there are four panels that obscure the view of the wheels and give the cart an even more aesthetic look. The panels can be lifted before moving and are magnetically attached back to the corners of the cart.
- Practical grooves are located on the left and right sides of the cart for mounting screwdriver and T-key holders.
- Frames for two temperature screens (above) and two for tire warmer cables (below) are prepared in advance. This allows you to upgrade and modernize your PITBOX cart with digital screens and tire warmers.