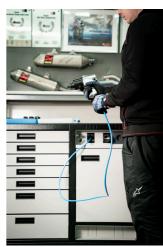

#### Why is the PITBOX cart indispensable for all moto enthusiasts?

• In addition to its size, it is characterized by a raised edge that ensures tools and small parts do not fall out of the cart.

- It contains 7 standard drawers, providing just enough space for an organized and tidy work environment and tool storage.
- The center drawer with doors and an adjustable shelf provides enough space for storing larger items and work equipment.
- On the right side, there is a special space intended for a roll of paper towels, and next to it, there is also a pull-out bin for waste.
- On the back of the cart, an electrical cable and a hose for compressed air connection are installed.
- On the front side, you will find two standard electrical outlets, a retractable electrical cable (5m), and a retractable hose (5m) for compressed air.
- All four, 360° swivel wheels have a diameter of 125 mm, ensuring perfect maneuverability and positioning of the cart; one wheel is equipped with a brake and one with a direction lock.
- In the lower part of the cart, there are four panels that obscure the view of the wheels and give the cart an even more aesthetic look. The panels can be lifted before moving and are magnetically attached back to the corners of the cart.
- Practical grooves are located on the left and right sides of the cart for mounting screwdriver and T-key holders.
- Frames for two temperature screens (above) and two for tire warmer cables (below) are prepared in advance. This allows you to upgrade and modernize your PITBOX cart with digital screens and tire warmers.