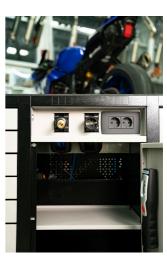

#### Why is the PITBOX cart indispensable for all moto enthusiasts?

• In addition to its size, it is characterized by a raised edge that ensures tools and small parts do not fall out of the cart.

- It contains 7 standard drawers, providing just enough space for an organized and tidy work environment and tool storage.
- The center drawer with doors and an adjustable shelf provides enough space for storing larger items and work equipment.
- On the right side, there is a special space intended for a roll of paper towels, and next to it, there is also a pull-out bin for waste.
- On the back of the cart, an electrical cable and a hose for compressed air connection are installed.
- On the front side, you will find two standard electrical outlets, a retractable electrical cable (5m), and a retractable hose (5m) for compressed air.
- All four, 360° swivel wheels have a diameter of 125 mm, ensuring perfect maneuverability and positioning of the cart; one wheel is equipped with a brake and one with a direction lock.
- In the lower part of the cart, there are four panels that obscure the view of the wheels and give the cart an even more aesthetic look. The panels can be lifted before moving and are magnetically attached back to the corners of the cart.
- Practical grooves are located on the left and right sides of the cart for mounting screwdriver and T-key holders.
- Frames for two temperature screens (above) and two for tire warmer cables (below) are prepared in advance. This allows you to upgrade and modernize your PITBOX cart with digital screens and tire warmers.