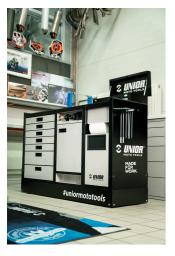

### Описание товара

We proudly present Unior PITBOX - an innovative mobile workstation, specially designed for moto enthusiasts! Developed in close collaboration with renowned moto expert Robert Pogorelc, PITBOX is the perfect solution for individuals, amateur, and professional teams in the moto industry. Unior PITBOX offers freedom of movement and enough space for all your needs. Designed with functionality and practicality in mind, it provides ample workspace for storing tools and larger items. No more compromises! PITBOX allows you to customize the work surface according to your needs. You can choose between wooden, plastic, metal, or inox plates, ensuring complete flexibility and functionality. Whether in moto pits or workshops, Unior PITBOX will become an indispensable part of your equipment. Not only does it facilitate your work, but it also improves organization and efficiency in maintaining moto vehicles.

#### Why is the PITBOX cart indispensable for all moto enthusiasts?

• In addition to its size, it is characterized by a raised edge that ensures tools and small parts do not fall out of the cart.

- It contains 7 standard drawers, providing just enough space for an organized and tidy work environment and tool storage.
- The center drawer with doors and an adjustable shelf provides enough space for storing larger items and work equipment.
- On the right side, there is a special space intended for a roll of paper towels, and next to it, there is also a pull-out bin for waste.
- On the back of the cart, an electrical cable and a hose for compressed air connection are installed.
- On the front side, you will find two standard electrical outlets, a retractable electrical cable (5m), and a retractable hose (5m) for compressed air.
- All four, 360° swivel wheels have a diameter of 125 mm, ensuring perfect maneuverability and positioning of the cart; one wheel is equipped with a brake and one with a direction lock.
- In the lower part of the cart, there are four panels that obscure the view of the wheels and give the cart an even more aesthetic look. The panels can be lifted before moving and are magnetically attached back to the corners of the cart.
- Practical grooves are located on the left and right sides of the cart for mounting screwdriver and T-key holders.
- Frames for two temperature screens (above) and two for tire warmer cables (below) are prepared in advance. This allows you to upgrade and modernize your PITBOX cart with digital screens and tire warmers.