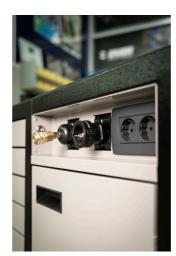

#### Why is the PITBOX cart indispensable for all moto enthusiasts?

• In addition to its size, it is characterized by a raised edge that ensures tools and small parts do not fall out of the cart.

- It contains 7 standard drawers, providing just enough space for an organized and tidy work environment and tool storage.
- The center drawer with doors and an adjustable shelf provides enough space for storing larger items and work equipment.
- On the right side, there is a special space intended for a roll of paper towels, and next to it, there is also a pull-out bin for waste.
- On the back of the cart, an electrical cable and a hose for compressed air connection are installed.
- On the front side, you will find two standard electrical outlets, a retractable electrical cable (5m), and a retractable hose (5m) for compressed air.
- All four, 360° swivel wheels have a diameter of 125 mm, ensuring perfect maneuverability and positioning of the cart; one wheel is equipped with a brake and one with a direction lock.
- In the lower part of the cart, there are four panels that obscure the view of the wheels and give the cart an even more aesthetic look. The panels can be lifted before moving and are magnetically attached back to the corners of the cart.
- Practical grooves are located on the left and right sides of the cart for mounting screwdriver and T-key holders.
- Frames for two temperature screens (above) and two for tire warmer cables (below) are prepared in advance. This allows you to upgrade and modernize your PITBOX cart with digital screens and tire warmers.