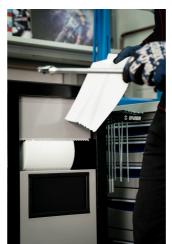

#### Why is the PITBOX cart indispensable for all moto enthusiasts?

• In addition to its size, it is characterized by a raised edge that ensures tools and small parts do not fall out of the cart.

- It contains 7 standard drawers, providing just enough space for an organized and tidy work environment and tool storage.
- The center drawer with doors and an adjustable shelf provides enough space for storing larger items and work equipment.
- On the right side, there is a special space intended for a roll of paper towels, and next to it, there is also a pull-out bin for waste.
- On the back of the cart, an electrical cable and a hose for compressed air connection are installed.
- On the front side, you will find two standard electrical outlets, a retractable electrical cable (5m), and a retractable hose (5m) for compressed air.
- All four, 360° swivel wheels have a diameter of 125 mm, ensuring perfect maneuverability and positioning of the cart; one wheel is equipped with a brake and one with a direction lock.
- In the lower part of the cart, there are four panels that obscure the view of the wheels and give the cart an even more aesthetic look. The panels can be lifted before moving and are magnetically attached back to the corners of the cart.
- Practical grooves are located on the left and right sides of the cart for mounting screwdriver and T-key holders.
- Frames for two temperature screens (above) and two for tire warmer cables (below) are prepared in advance. This allows you to upgrade and modernize your PITBOX cart with digital screens and tire warmers.