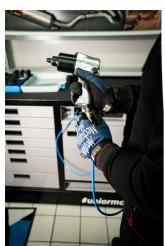

#### Why is the PITBOX cart indispensable for all moto enthusiasts?

• In addition to its size, it is characterized by a raised edge that ensures tools and small parts do not fall out of the cart.

- It contains 7 standard drawers, providing just enough space for an organized and tidy work environment and tool storage.
- The center drawer with doors and an adjustable shelf provides enough space for storing larger items and work equipment.
- On the right side, there is a special space intended for a roll of paper towels, and next to it, there is also a pull-out bin for waste.
- On the back of the cart, an electrical cable and a hose for compressed air connection are installed.
- On the front side, you will find two standard electrical outlets, a retractable electrical cable (5m), and a retractable hose (5m) for compressed air.
- All four, 360° swivel wheels have a diameter of 125 mm, ensuring perfect maneuverability and positioning of the cart; one wheel is equipped with a brake and one with a direction lock.
- In the lower part of the cart, there are four panels that obscure the view of the wheels and give the cart an even more aesthetic look. The panels can be lifted before moving and are magnetically attached back to the corners of the cart.
- Practical grooves are located on the left and right sides of the cart for mounting screwdriver and T-key holders.
- Frames for two temperature screens (above) and two for tire warmer cables (below) are prepared in advance. This allows you to upgrade and modernize your PITBOX cart with digital screens and tire warmers.