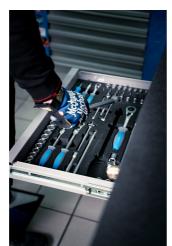

#### Why is the PITBOX cart indispensable for all moto enthusiasts?

• In addition to its size, it is characterized by a raised edge that ensures tools and small parts do not fall out of the cart.

- It contains 7 standard drawers, providing just enough space for an organized and tidy work environment and tool storage.
- The center drawer with doors and an adjustable shelf provides enough space for storing larger items and work equipment.
- On the right side, there is a special space intended for a roll of paper towels, and next to it, there is also a pull-out bin for waste.
- On the back of the cart, an electrical cable and a hose for compressed air connection are installed.
- On the front side, you will find two standard electrical outlets, a retractable electrical cable (5m), and a retractable hose (5m) for compressed air.
- All four, 360° swivel wheels have a diameter of 125 mm, ensuring perfect maneuverability and positioning of the cart; one wheel is equipped with a brake and one with a direction lock.
- In the lower part of the cart, there are four panels that obscure the view of the wheels and give the cart an even more aesthetic look. The panels can be lifted before moving and are magnetically attached back to the corners of the cart.
- Practical grooves are located on the left and right sides of the cart for mounting screwdriver and T-key holders.
- Frames for two temperature screens (above) and two for tire warmer cables (below) are prepared in advance. This allows you to upgrade and modernize your PITBOX cart with digital screens and tire warmers.