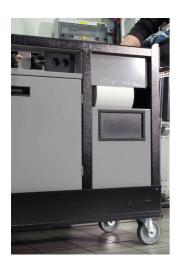

#### Why is the PITBOX cart indispensable for all moto enthusiasts?

• In addition to its size, it is characterized by a raised edge that ensures tools and small parts do not fall out of the cart.

- It contains 7 standard drawers, providing just enough space for an organized and tidy work environment and tool storage.
- The center drawer with doors and an adjustable shelf provides enough space for storing larger items and work equipment.
- On the right side, there is a special space intended for a roll of paper towels, and next to it, there is also a pull-out bin for waste.
- On the back of the cart, an electrical cable and a hose for compressed air connection are installed.
- On the front side, you will find two standard electrical outlets, a retractable electrical cable (5m), and a retractable hose (5m) for compressed air.
- All four, 360° swivel wheels have a diameter of 125 mm, ensuring perfect maneuverability and positioning of the cart; one wheel is equipped with a brake and one with a direction lock.
- In the lower part of the cart, there are four panels that obscure the view of the wheels and give the cart an even more aesthetic look. The panels can be lifted before moving and are magnetically attached back to the corners of the cart.
- Practical grooves are located on the left and right sides of the cart for mounting screwdriver and T-key holders.
- Frames for two temperature screens (above) and two for tire warmer cables (below) are prepared in advance. This allows you to upgrade and modernize your PITBOX cart with digital screens and tire warmers.