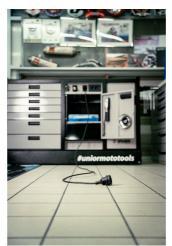

#### Why is the PITBOX cart indispensable for all moto enthusiasts?

• In addition to its size, it is characterized by a raised edge that ensures tools and small parts do not fall out of the cart.

- It contains 7 standard drawers, providing just enough space for an organized and tidy work environment and tool storage.
- The center drawer with doors and an adjustable shelf provides enough space for storing larger items and work equipment.
- On the right side, there is a special space intended for a roll of paper towels, and next to it, there is also a pull-out bin for waste.
- On the back of the cart, an electrical cable and a hose for compressed air connection are installed.
- On the front side, you will find two standard electrical outlets, a retractable electrical cable (5m), and a retractable hose (5m) for compressed air.
- All four, 360° swivel wheels have a diameter of 125 mm, ensuring perfect maneuverability and positioning of the cart; one wheel is equipped with a brake and one with a direction lock.
- In the lower part of the cart, there are four panels that obscure the view of the wheels and give the cart an even more aesthetic look. The panels can be lifted before moving and are magnetically attached back to the corners of the cart.
- Practical grooves are located on the left and right sides of the cart for mounting screwdriver and T-key holders.
- Frames for two temperature screens (above) and two for tire warmer cables (below) are prepared in advance. This allows you to upgrade and modernize your PITBOX cart with digital screens and tire warmers.