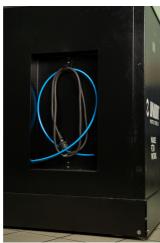

#### Why is the PITBOX cart indispensable for all moto enthusiasts?

• In addition to its size, it is characterized by a raised edge that ensures tools and small parts do not fall out of the cart.

- It contains 7 standard drawers, providing just enough space for an organized and tidy work environment and tool storage.
- The center drawer with doors and an adjustable shelf provides enough space for storing larger items and work equipment.
- On the right side, there is a special space intended for a roll of paper towels, and next to it, there is also a pull-out bin for waste.
- On the back of the cart, an electrical cable and a hose for compressed air connection are installed.
- On the front side, you will find two standard electrical outlets, a retractable electrical cable (5m), and a retractable hose (5m) for compressed air.
- All four, 360° swivel wheels have a diameter of 125 mm, ensuring perfect maneuverability and positioning of the cart; one wheel is equipped with a brake and one with a direction lock.
- In the lower part of the cart, there are four panels that obscure the view of the wheels and give the cart an even more aesthetic look. The panels can be lifted before moving and are magnetically attached back to the corners of the cart.
- Practical grooves are located on the left and right sides of the cart for mounting screwdriver and T-key holders.
- Frames for two temperature screens (above) and two for tire warmer cables (below) are prepared in advance. This allows you to upgrade and modernize your PITBOX cart with digital screens and tire warmers.