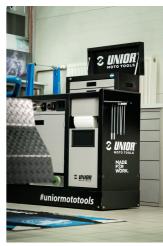

### Описание товара

We proudly present Unior PITBOX - an innovative mobile workstation, specially designed for moto enthusiasts! Developed in close collaboration with renowned moto expert Robert Pogorelc, PITBOX is the perfect solution for individuals, amateur, and professional teams in the moto industry. Unior PITBOX offers freedom of movement and enough space for all your needs. Designed with functionality and practicality in mind, it provides ample workspace for storing tools and larger items. No more compromises! PITBOX allows you to customize the work surface according to your needs. You can choose between wooden, plastic, metal, or inox plates, ensuring complete flexibility and functionality. Whether in moto pits or workshops, Unior PITBOX will become an indispensable part of your equipment. Not only does it facilitate your work, but it also improves organization and efficiency in maintaining moto vehicles.

#### Why is the PITBOX cart indispensable for all moto enthusiasts?

• In addition to its size, it is characterized by a raised edge that ensures tools and small parts do not fall out of the cart.

- It contains 7 standard drawers, providing just enough space for an organized and tidy work environment and tool storage.
- The center drawer with doors and an adjustable shelf provides enough space for storing larger items and work equipment.
- On the right side, there is a special space intended for a roll of paper towels, and next to it, there is also a pull-out bin for waste.
- On the back of the cart, an electrical cable and a hose for compressed air connection are installed.
- On the front side, you will find two standard electrical outlets, a retractable electrical cable (5m), and a retractable hose (5m) for compressed air.
- All four, 360° swivel wheels have a diameter of 125 mm, ensuring perfect maneuverability and positioning of the cart; one wheel is equipped with a brake and one with a direction lock.
- In the lower part of the cart, there are four panels that obscure the view of the wheels and give the cart an even more aesthetic look. The panels can be lifted before moving and are magnetically attached back to the corners of the cart.
- Practical grooves are located on the left and right sides of the cart for mounting screwdriver and T-key holders.
- Frames for two temperature screens (above) and two for tire warmer cables (below) are prepared in advance. This allows you to upgrade and modernize your PITBOX cart with digital screens and tire warmers.