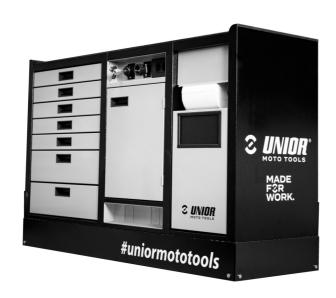

### Описание товара

We proudly present Unior PITBOX - an innovative mobile workstation, specially designed for moto enthusiasts! Developed in close collaboration with renowned moto expert Robert Pogorelc, PITBOX is the perfect solution for individuals, amateur, and professional teams in the moto industry. Unior PITBOX offers freedom of movement and enough space for all your needs. Designed with functionality and practicality in mind, it provides ample workspace for storing tools and larger items. No more compromises! PITBOX allows you to customize the work surface according to your needs. You can choose between wooden, plastic, metal, or inox plates, ensuring complete flexibility and functionality. Whether in moto pits or workshops, Unior PITBOX will become an indispensable part of your equipment. Not only does it facilitate your work, but it also improves organization and efficiency in maintaining moto vehicles.

#### Why is the PITBOX cart indispensable for all moto enthusiasts?

• In addition to its size, it is characterized by a raised edge that ensures tools and small parts do not fall out of the cart.

- It contains 7 standard drawers, providing just enough space for an organized and tidy work environment and tool storage.
- The center drawer with doors and an adjustable shelf provides enough space for storing larger items and work equipment.
- On the right side, there is a special space intended for a roll of paper towels, and next to it, there is also a pull-out bin for waste.
- On the back of the cart, an electrical cable and a hose for compressed air connection are installed.
- On the front side, you will find two standard electrical outlets, a retractable electrical cable (5m), and a retractable hose (5m) for compressed air.
- All four, 360° swivel wheels have a diameter of 125 mm, ensuring perfect maneuverability and positioning of the cart; one wheel is equipped with a brake and one with a direction lock.
- In the lower part of the cart, there are four panels that obscure the view of the wheels and give the cart an even more aesthetic look. The panels can be lifted before moving and are magnetically attached back to the corners of the cart.
- Practical grooves are located on the left and right sides of the cart for mounting screwdriver and T-key holders.
- Frames for two temperature screens (above) and two for tire warmer cables (below) are prepared in advance. This allows you to upgrade and modernize your PITBOX cart with digital screens and tire warmers.