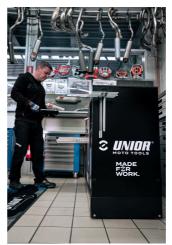

### Описание товара

We proudly present Unior PITBOX - an innovative mobile workstation, specially designed for moto enthusiasts! Developed in close collaboration with renowned moto expert Robert Pogorelc, PITBOX is the perfect solution for individuals, amateur, and professional teams in the moto industry. Unior PITBOX offers freedom of movement and enough space for all your needs. Designed with functionality and practicality in mind, it provides ample workspace for storing tools and larger items. No more compromises! PITBOX allows you to customize the work surface according to your needs. You can choose between wooden, plastic, metal, or inox plates, ensuring complete flexibility and functionality. Whether in moto pits or workshops, Unior PITBOX will become an indispensable part of your equipment. Not only does it facilitate your work, but it also improves organization and efficiency in maintaining moto vehicles.

#### Why is the PITBOX cart indispensable for all moto enthusiasts?

• In addition to its size, it is characterized by a raised edge that ensures tools and small parts do not fall out of the cart.

- It contains 7 standard drawers, providing just enough space for an organized and tidy work environment and tool storage.
- The center drawer with doors and an adjustable shelf provides enough space for storing larger items and work equipment.
- On the right side, there is a special space intended for a roll of paper towels, and next to it, there is also a pull-out bin for waste.
- On the back of the cart, an electrical cable and a hose for compressed air connection are installed.
- On the front side, you will find two standard electrical outlets, a retractable electrical cable (5m), and a retractable hose (5m) for compressed air.
- All four, 360° swivel wheels have a diameter of 125 mm, ensuring perfect maneuverability and positioning of the cart; one wheel is equipped with a brake and one with a direction lock.
- In the lower part of the cart, there are four panels that obscure the view of the wheels and give the cart an even more aesthetic look. The panels can be lifted before moving and are magnetically attached back to the corners of the cart.
- Practical grooves are located on the left and right sides of the cart for mounting screwdriver and T-key holders.
- Frames for two temperature screens (above) and two for tire warmer cables (below) are prepared in advance. This allows you to upgrade and modernize your PITBOX cart with digital screens and tire warmers.