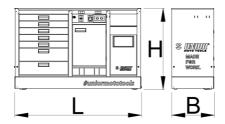

|        | L    | В   | Н   | •      |
|--------|------|-----|-----|--------|
| 629515 | 1500 | 500 | 825 | 117000 |

<sup>\*</sup> Изображения продуктов носят демонстрационный характер. Все размеры указаны в миллиметрах, вес в граммах.