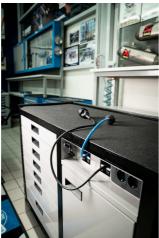

#### Why is the PITBOX cart indispensable for all moto enthusiasts?

• In addition to its size, it is characterized by a raised edge that ensures tools and small parts do not fall out of the cart.

- It contains 7 standard drawers, providing just enough space for an organized and tidy work environment and tool storage.
- The center drawer with doors and an adjustable shelf provides enough space for storing larger items and work equipment.
- On the right side, there is a special space intended for a roll of paper towels, and next to it, there is also a pull-out bin for waste.
- On the back of the cart, an electrical cable and a hose for compressed air connection are installed.
- On the front side, you will find two standard electrical outlets, a retractable electrical cable (5m), and a retractable hose (5m) for compressed air.
- All four, 360° swivel wheels have a diameter of 125 mm, ensuring perfect maneuverability and positioning of the cart; one wheel is equipped with a brake and one with a direction lock.
- In the lower part of the cart, there are four panels that obscure the view of the wheels and give the cart an even more aesthetic look. The panels can be lifted before moving and are magnetically attached back to the corners of the cart.
- Practical grooves are located on the left and right sides of the cart for mounting screwdriver and T-key holders.
- Frames for two temperature screens (above) and two for tire warmer cables (below) are prepared in advance. This allows you to upgrade and modernize your PITBOX cart with digital screens and tire warmers.