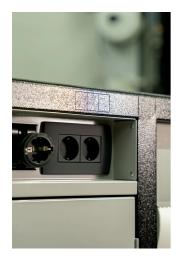

#### Why is the PITBOX cart indispensable for all moto enthusiasts?

• In addition to its size, it is characterized by a raised edge that ensures tools and small parts do not fall out of the cart.

- It contains 7 standard drawers, providing just enough space for an organized and tidy work environment and tool storage.
- The center drawer with doors and an adjustable shelf provides enough space for storing larger items and work equipment.
- On the right side, there is a special space intended for a roll of paper towels, and next to it, there is also a pull-out bin for waste.
- On the back of the cart, an electrical cable and a hose for compressed air connection are installed.
- On the front side, you will find two standard electrical outlets, a retractable electrical cable (5m), and a retractable hose (5m) for compressed air.
- All four, 360° swivel wheels have a diameter of 125 mm, ensuring perfect maneuverability and positioning of the cart; one wheel is equipped with a brake and one with a direction lock.
- In the lower part of the cart, there are four panels that obscure the view of the wheels and give the cart an even more aesthetic look. The panels can be lifted before moving and are magnetically attached back to the corners of the cart.
- Practical grooves are located on the left and right sides of the cart for mounting screwdriver and T-key holders.
- Frames for two temperature screens (above) and two for tire warmer cables (below) are prepared in advance. This allows you to upgrade and modernize your PITBOX cart with digital screens and tire warmers.