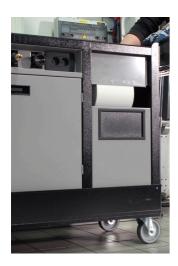

#### Why is the PITBOX cart indispensable for all moto enthusiasts?

• In addition to its size, it is characterized by a raised edge that ensures tools and small parts do not fall out of the cart.

- It contains 7 standard drawers, providing just enough space for an organized and tidy work environment and tool storage.
- The center drawer with doors and an adjustable shelf provides enough space for storing larger items and work equipment.
- On the right side, there is a special space intended for a roll of paper towels, and next to it, there is also a pull-out bin for waste.
- On the back of the cart, an electrical cable and a hose for compressed air connection are installed.
- On the front side, you will find two standard electrical outlets, a retractable electrical cable (5m), and a retractable hose (5m) for compressed air.
- All four, 360° swivel wheels have a diameter of 125 mm, ensuring perfect maneuverability and positioning of the cart; one wheel is equipped with a brake and one with a direction lock.
- In the lower part of the cart, there are four panels that obscure the view of the wheels and give the cart an even more aesthetic look. The panels can be lifted before moving and are magnetically attached back to the corners of the cart.
- Practical grooves are located on the left and right sides of the cart for mounting screwdriver and T-key holders.
- Frames for two temperature screens (above) and two for tire warmer cables (below) are prepared in advance. This allows you to upgrade and modernize your PITBOX cart with digital screens and tire warmers.