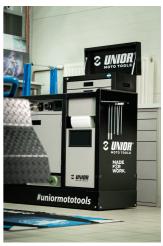

#### Why is the PITBOX cart indispensable for all moto enthusiasts?

• In addition to its size, it is characterized by a raised edge that ensures tools and small parts do not fall out of the cart.

- It contains 7 standard drawers, providing just enough space for an organized and tidy work environment and tool storage.
- The center drawer with doors and an adjustable shelf provides enough space for storing larger items and work equipment.
- On the right side, there is a special space intended for a roll of paper towels, and next to it, there is also a pull-out bin for waste.
- On the back of the cart, an electrical cable and a hose for compressed air connection are installed.
- On the front side, you will find two standard electrical outlets, a retractable electrical cable (5m), and a retractable hose (5m) for compressed air.
- All four, 360° swivel wheels have a diameter of 125 mm, ensuring perfect maneuverability and positioning of the cart; one wheel is equipped with a brake and one with a direction lock.
- In the lower part of the cart, there are four panels that obscure the view of the wheels and give the cart an even more aesthetic look. The panels can be lifted before moving and are magnetically attached back to the corners of the cart.
- Practical grooves are located on the left and right sides of the cart for mounting screwdriver and T-key holders.
- Frames for two temperature screens (above) and two for tire warmer cables (below) are prepared in advance. This allows you to upgrade and modernize your PITBOX cart with digital screens and tire warmers.

## Photo (pictures)