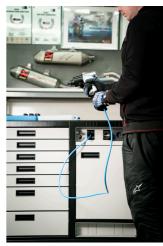

#### Why is the PITBOX cart indispensable for all moto enthusiasts?

• In addition to its size, it is characterized by a raised edge that ensures tools and small parts do not fall out of the cart.

- It contains 7 standard drawers, providing just enough space for an organized and tidy work environment and tool storage.
- The center drawer with doors and an adjustable shelf provides enough space for storing larger items and work equipment.
- On the right side, there is a special space intended for a roll of paper towels, and next to it, there is also a pull-out bin for waste.
- On the back of the cart, an electrical cable and a hose for compressed air connection are installed.
- On the front side, you will find two standard electrical outlets, a retractable electrical cable (5m), and a retractable hose (5m) for compressed air.
- All four, 360° swivel wheels have a diameter of 125 mm, ensuring perfect maneuverability and positioning of the cart; one wheel is equipped with a brake and one with a direction lock.
- In the lower part of the cart, there are four panels that obscure the view of the wheels and give the cart an even more aesthetic look. The panels can be lifted before moving and are magnetically attached back to the corners of the cart.
- Practical grooves are located on the left and right sides of the cart for mounting screwdriver and T-key holders.
- Frames for two temperature screens (above) and two for tire warmer cables (below) are prepared in advance. This allows you to upgrade and modernize your PITBOX cart with digital screens and tire warmers.