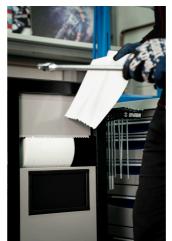

#### Why is the PITBOX cart indispensable for all moto enthusiasts?

• In addition to its size, it is characterized by a raised edge that ensures tools and small parts do not fall out of the cart.

- It contains 7 standard drawers, providing just enough space for an organized and tidy work environment and tool storage.
- The center drawer with doors and an adjustable shelf provides enough space for storing larger items and work equipment.
- On the right side, there is a special space intended for a roll of paper towels, and next to it, there is also a pull-out bin for waste.
- On the back of the cart, an electrical cable and a hose for compressed air connection are installed.
- On the front side, you will find two standard electrical outlets, a retractable electrical cable (5m), and a retractable hose (5m) for compressed air.
- All four, 360° swivel wheels have a diameter of 125 mm, ensuring perfect maneuverability and positioning of the cart; one wheel is equipped with a brake and one with a direction lock.
- In the lower part of the cart, there are four panels that obscure the view of the wheels and give the cart an even more aesthetic look. The panels can be lifted before moving and are magnetically attached back to the corners of the cart.
- Practical grooves are located on the left and right sides of the cart for mounting screwdriver and T-key holders.
- Frames for two temperature screens (above) and two for tire warmer cables (below) are prepared in advance. This allows you to upgrade and modernize your PITBOX cart with digital screens and tire warmers.