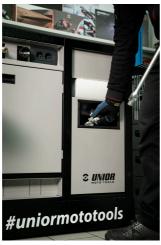

of the wheels and give the cart an even more aesthetic look. The panels can be lifted before moving and are magnetically attached back to the corners of the cart.
- Practical grooves are located on the left and right sides of the cart for mounting screwdriver and T-key holders.
- Frames for two temperature screens (above) and two for tire warmer cables (below) are prepared in advance. This allows you to upgrade and modernize your PITBOX cart with digital screens and tire warmers.



|        | L    | В   | H   | •      |
|--------|------|-----|-----|--------|
| 629515 | 1500 | 500 | 825 | 117000 |

<sup>\*</sup> Сликите на производите се симболични. Сите димензии се во мм, тежината е во грамови. Сите наведени димензии може да се разликуваат во ниво на толеранција

### Usage (pictures)



















## Photo (pictures)

















#### Accessories



Holder for T-handle wrenches