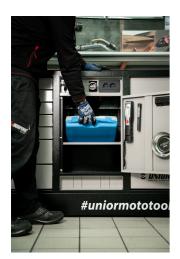

ew of the wheels and give the cart an even more aesthetic look. The panels can be lifted before moving and are magnetically attached back to the corners of the cart.
- Practical grooves are located on the left and right sides of the cart for mounting screwdriver and T-key holders.
- Frames for two temperature screens (above) and two for tire warmer cables (below) are prepared in advance. This allows you to upgrade and modernize your PITBOX cart with digital screens and tire warmers.



|        | L    | В   | H   | •      |
|--------|------|-----|-----|--------|
| 629515 | 1500 | 500 | 825 | 117000 |

<sup>\*</sup> Сликите на производите се симболични. Сите димензии се во мм, тежината е во грамови. Сите наведени димензии може да се разликуваат во ниво на толеранција

### Usage (pictures)



















## Photo (pictures)

















#### Accessories



Holder for T-handle wrenches