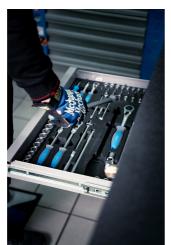

#### Why is the PITBOX cart indispensable for all moto enthusiasts?

• In addition to its size, it is characterized by a raised edge that ensures tools and small parts do not fall out of the cart.

- It contains 7 standard drawers, providing just enough space for an organized and tidy work environment and tool storage.
- The center drawer with doors and an adjustable shelf provides enough space for storing larger items and work equipment.
- On the right side, there is a special space intended for a roll of paper towels, and next to it, there is also a pull-out bin for waste.
- On the back of the cart, an electrical cable and a hose for compressed air connection are installed.
- On the front side, you will find two standard electrical outlets, a retractable electrical cable (5m), and a retractable hose (5m) for compressed air.
- All four, 360° swivel wheels have a diameter of 125 mm, ensuring perfect maneuverability and positioning of the cart; one wheel is equipped with a brake and one with a direction lock.
- In the lower part of the cart, there are four panels that obscure the view of the wheels and give the cart an even more aesthetic look. The panels can be lifted before moving and are magnetically attached back to the corners of the cart.
- Practical grooves are located on the left and right sides of the cart for mounting screwdriver and T-key holders.
- Frames for two temperature screens (above) and two for tire warmer cables (below) are prepared in advance. This allows you to upgrade and modernize your PITBOX cart with digital screens and tire warmers.