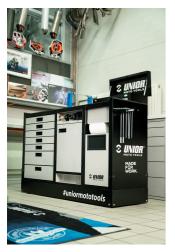

#### Why is the PITBOX cart indispensable for all moto enthusiasts?

• In addition to its size, it is characterized by a raised edge that ensures tools and small parts do not fall out of the cart.

- It contains 7 standard drawers, providing just enough space for an organized and tidy work environment and tool storage.
- The center drawer with doors and an adjustable shelf provides enough space for storing larger items and work equipment.
- On the right side, there is a special space intended for a roll of paper towels, and next to it, there is also a pull-out bin for waste.
- On the back of the cart, an electrical cable and a hose for compressed air connection are installed.
- On the front side, you will find two standard electrical outlets, a retractable electrical cable (5m), and a retractable hose (5m) for compressed air.
- All four, 360° swivel wheels have a diameter of 125 mm, ensuring perfect maneuverability and positioning of the cart; one wheel is equipped with a brake and one with a direction lock.
- In the lower part of the cart, there are four panels that obscure the view of the wheels and give the cart an even more aesthetic look. The panels can be lifted before moving and are magnetically attached back to the corners of the cart.
- Practical grooves are located on the left and right sides of the cart for mounting screwdriver and T-key holders.
- Frames for two temperature screens (above) and two for tire warmer cables (below) are prepared in advance. This allows you to upgrade and modernize your PITBOX cart with digital screens and tire warmers.

## Photo (pictures)