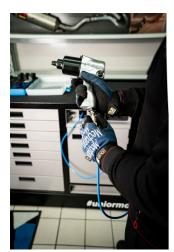

#### Why is the PITBOX cart indispensable for all moto enthusiasts?

• In addition to its size, it is characterized by a raised edge that ensures tools and small parts do not fall out of the cart.

- It contains 7 standard drawers, providing just enough space for an organized and tidy work environment and tool storage.
- The center drawer with doors and an adjustable shelf provides enough space for storing larger items and work equipment.
- On the right side, there is a special space intended for a roll of paper towels, and next to it, there is also a pull-out bin for waste.
- On the back of the cart, an electrical cable and a hose for compressed air connection are installed.
- On the front side, you will find two standard electrical outlets, a retractable electrical cable (5m), and a retractable hose (5m) for compressed air.
- All four, 360° swivel wheels have a diameter of 125 mm, ensuring perfect maneuverability and positioning of the cart; one wheel is equipped with a brake and one with a direction lock.
- In the lower part of the cart, there are four panels that obscure the view of the wheels and give the cart an even more aesthetic look. The panels can be lifted before moving and are magnetically attached back to the corners of the cart.
- Practical grooves are located on the left and right sides of the cart for mounting screwdriver and T-key holders.
- Frames for two temperature screens (above) and two for tire warmer cables (below) are prepared in advance. This allows you to upgrade and modernize your PITBOX cart with digital screens and tire warmers.