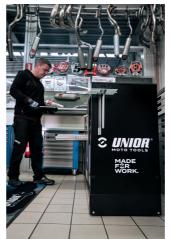

#### Product features

We proudly present Unior PITBOX - an innovative mobile workstation, specially designed for moto enthusiasts! Developed in close collaboration with renowned moto expert Robert Pogorelc, PITBOX is the perfect solution for individuals, amateur, and professional teams in the moto industry. Unior PITBOX offers freedom of movement and enough space for all your needs. Designed with functionality and practicality in mind, it provides ample workspace for storing tools and larger items. No more compromises! PITBOX allows you to customize the work surface according to your needs. You can choose between wooden, plastic, metal, or inox plates, ensuring complete flexibility and functionality. Whether in moto pits or workshops, Unior PITBOX will become an indispensable part of your equipment. Not only does it facilitate your work, but it also improves organization and efficiency in maintaining moto vehicles.

#### Why is the PITBOX cart indispensable for all moto enthusiasts?

• In addition to its size, it is characterized by a raised edge that ensures tools and small parts do not fall out of the cart.

- It contains 7 standard drawers, providing just enough space for an organized and tidy work environment and tool storage.
- The center drawer with doors and an adjustable shelf provides enough space for storing larger items and work equipment.
- On the right side, there is a special space intended for a roll of paper towels, and next to it, there is also a pull-out bin for waste.
- On the back of the cart, an electrical cable and a hose for compressed air connection are installed.
- On the front side, you will find two standard electrical outlets, a retractable electrical cable (5m), and a retractable hose (5m) for compressed air.
- All four, 360° swivel wheels have a diameter of 125 mm, ensuring perfect maneuverability and positioning of the cart; one wheel is equipped with a brake and one with a direction lock.
- In the lower part of the cart, there are four panels that obscure the view of the wheels and give the cart an even more aesthetic look. The panels can be lifted before moving and are magnetically attached back to the corners of the cart.
- Practical grooves are located on the left and right sides of the cart for mounting screwdriver and T-key holders.
- Frames for two temperature screens (above) and two for tire warmer cables (below) are prepared in advance. This allows you to upgrade and modernize your PITBOX cart with digital screens and tire warmers.