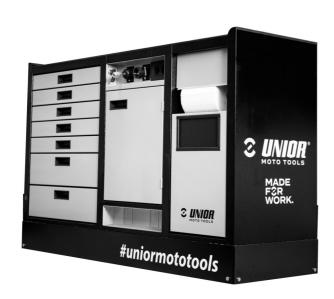

#### Product features

We proudly present Unior PITBOX - an innovative mobile workstation, specially designed for moto enthusiasts! Developed in close collaboration with renowned moto expert Robert Pogorelc, PITBOX is the perfect solution for individuals, amateur, and professional teams in the moto industry. Unior PITBOX offers freedom of movement and enough space for all your needs. Designed with functionality and practicality in mind, it provides ample workspace for storing tools and larger items. No more compromises! PITBOX allows you to customize the work surface according to your needs. You can choose between wooden, plastic, metal, or inox plates, ensuring complete flexibility and functionality. Whether in moto pits or workshops, Unior PITBOX will become an indispensable part of your equipment. Not only does it facilitate your work, but it also improves organization and efficiency in maintaining moto vehicles.

#### Why is the PITBOX cart indispensable for all moto enthusiasts?

• In addition to its size, it is characterized by a raised edge that ensures tools and small parts do not fall out of the cart.

- It contains 7 standard drawers, providing just enough space for an organized and tidy work environment and tool storage.
- The center drawer with doors and an adjustable shelf provides enough space for storing larger items and work equipment.
- On the right side, there is a special space intended for a roll of paper towels, and next to it, there is also a pull-out bin for waste.
- On the back of the cart, an electrical cable and a hose for compressed air connection are installed.
- On the front side, you will find two standard electrical outlets, a retractable electrical cable (5m), and a retractable hose (5m) for compressed air.
- All four, 360° swivel wheels have a diameter of 125 mm, ensuring perfect maneuverability and positioning of the cart; one wheel is equipped with a brake and one with a direction lock.
- In the lower part of the cart, there are four panels that obscure the view of the wheels and give the cart an even more aesthetic look. The panels can be lifted before moving and are magnetically attached back to the corners of the cart.
- Practical grooves are located on the left and right sides of the cart for mounting screwdriver and T-key holders.
- Frames for two temperature screens (above) and two for tire warmer cables (below) are prepared in advance. This allows you to upgrade and modernize your PITBOX cart with digital screens and tire warmers.