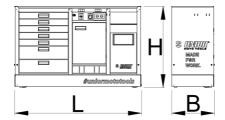

|        | L    | В   | H   | •      |
|--------|------|-----|-----|--------|
| 629515 | 1500 | 500 | 825 | 117000 |

<sup>\*</sup> Сликите на производите се симболични. Сите димензии се во мм, тежината е во грамови. Сите наведени димензии може да се разликуваат во ниво на толеранција