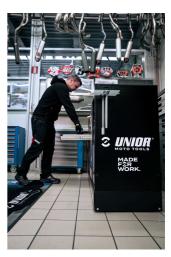

#### Product features

We proudly present Unior PITBOX - an innovative mobile workstation, specially designed for moto enthusiasts! Developed in close collaboration with renowned moto expert Robert Pogorelc, PITBOX is the perfect solution for individuals, amateur, and professional teams in the moto industry. Unior PITBOX offers freedom of movement and enough space for all your needs. Designed with functionality and practicality in mind, it provides ample workspace for storing tools and larger items. No more compromises! PITBOX allows you to customize the work surface according to your needs. You can choose between wooden, plastic, metal, or inox plates, ensuring complete flexibility and functionality. Whether in moto pits or workshops, Unior PITBOX will become an indispensable part of your equipment. Not only does it facilitate your work, but it also improves organization and efficiency in maintaining moto vehicles.

#### Why is the PITBOX cart indispensable for all moto enthusiasts?

• In addition to its size, it is characterized by a raised edge that ensures tools and small parts do not fall out of the cart.

- It contains 7 standard drawers, providing just enough space for an organized and tidy work environment and tool storage.
- The center drawer with doors and an adjustable shelf provides enough space for storing larger items and work equipment.
- On the right side, there is a special space intended for a roll of paper towels, and next to it, there is also a pull-out bin for waste.
- On the back of the cart, an electrical cable and a hose for compressed air connection are installed.
- On the front side, you will find two standard electrical outlets, a retractable electrical cable (5m), and a retractable hose (5m) for compressed air.
- All four, 360° swivel wheels have a diameter of 125 mm, ensuring perfect maneuverability and positioning of the cart; one wheel is equipped with a brake and one with a direction lock.
- In the lower part of the cart, there are four panels that obscure the view of the wheels and give the cart an even more aesthetic look. The panels can be lifted before moving and are magnetically attached back to the corners of the cart.
- Practical grooves are located on the left and right sides of the cart for mounting screwdriver and T-key holders.
- Frames for two temperature screens (above) and two for tire warmer cables (below) are prepared in advance. This allows you to upgrade and modernize your PITBOX cart with digital screens and tire warmers.