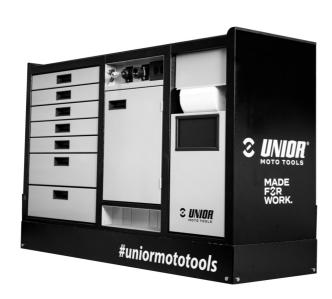

# Pit box work bench

992PIT1

**NOVO** 

#### Atributi proizvoda

We proudly present Unior PITBOX - an innovative mobile workstation, specially designed for moto enthusiasts! Developed in close collaboration with renowned moto expert Robert Pogorelc, PITBOX is the perfect solution for individuals, amateur, and professional teams in the moto industry. Unior PITBOX offers freedom of movement and enough space for all your needs. Designed with functionality and practicality in mind, it provides ample workspace for storing tools and larger items. No more compromises! PITBOX allows you to customize the work surface according to your needs. You can choose between wooden, plastic, metal, or inox plates, ensuring complete flexibility and functionality. Whether in moto pits or workshops, Unior PITBOX will become an indispensable part of your equipment. Not only does it facilitate your work, but it also improves organization and efficiency in maintaining moto vehicles.

#### Why is the PITBOX cart indispensable for all moto enthusiasts?

• In addition to its size, it is characterized by a raised edge that ensures tools and small parts do not fall out of the cart.

- It contains 7 standard drawers, providing just enough space for an organized and tidy work environment and tool storage.
- The center drawer with doors and an adjustable shelf provides enough space for storing larger items and work equipment.
- On the right side, there is a special space intended for a roll of paper towels, and next to it, there is also a pull-out bin for waste.
- On the back of the cart, an electrical cable and a hose for compressed air connection are installed.
- On the front side, you will find two standard electrical outlets, a retractable electrical cable (5m), and a retractable hose (5m) for compressed air.
- All four, 360° swivel wheels have a diameter of 125 mm, ensuring perfect maneuverability and positioning of the cart; one wheel is equipped with a brake and one with a direction lock.
- In the lower part of the cart, there are four panels that obscure the view of the wheels and give the cart an even more aesthetic look. The panels can be lifted before moving and are magnetically attached back to the corners of the cart.
- Practical grooves are located on the left and right sides of the cart for mounting screwdriver and T-key holders.
- Frames for two temperature screens (above) and two for tire warmer cables (below) are prepared in advance. This allows you to upgrade and modernize your PITBOX cart with digital screens and tire warmers.