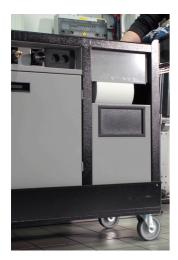

#### Why is the PITBOX cart indispensable for all moto enthusiasts?

• In addition to its size, it is characterized by a raised edge that ensures tools and small parts do not fall out of the cart.

- It contains 7 standard drawers, providing just enough space for an organized and tidy work environment and tool storage.
- The center drawer with doors and an adjustable shelf provides enough space for storing larger items and work equipment.
- On the right side, there is a special space intended for a roll of paper towels, and next to it, there is also a pull-out bin for waste.
- On the back of the cart, an electrical cable and a hose for compressed air connection are installed.
- On the front side, you will find two standard electrical outlets, a retractable electrical cable (5m), and a retractable hose (5m) for compressed air.
- All four, 360° swivel wheels have a diameter of 125 mm, ensuring perfect maneuverability and positioning of the cart; one wheel is equipped with a brake and one with a direction lock.
- In the lower part of the cart, there are four panels that obscure the view of the wheels and give the cart an even more aesthetic look. The panels can be lifted before moving and are magnetically attached back to the corners of the cart.
- Practical grooves are located on the left and right sides of the cart for mounting screwdriver and T-key holders.
- Frames for two temperature screens (above) and two for tire warmer cables (below) are prepared in advance. This allows you to upgrade and modernize your PITBOX cart with digital screens and tire warmers.