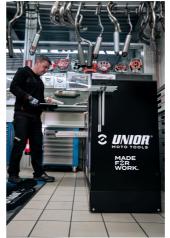

#### Atributi proizvoda

We proudly present Unior PITBOX - an innovative mobile workstation, specially designed for moto enthusiasts! Developed in close collaboration with renowned moto expert Robert Pogorelc, PITBOX is the perfect solution for individuals, amateur, and professional teams in the moto industry. Unior PITBOX offers freedom of movement and enough space for all your needs. Designed with functionality and practicality in mind, it provides ample workspace for storing tools and larger items. No more compromises! PITBOX allows you to customize the work surface according to your needs. You can choose between wooden, plastic, metal, or inox plates, ensuring complete flexibility and functionality. Whether in moto pits or workshops, Unior PITBOX will become an indispensable part of your equipment. Not only does it facilitate your work, but it also improves organization and efficiency in maintaining moto vehicles.

#### Why is the PITBOX cart indispensable for all moto enthusiasts?

• In addition to its size, it is characterized by a raised edge that ensures tools and small parts do not fall out of the cart.

- It contains 7 standard drawers, providing just enough space for an organized and tidy work environment and tool storage.
- The center drawer with doors and an adjustable shelf provides enough space for storing larger items and work equipment.
- On the right side, there is a special space intended for a roll of paper towels, and next to it, there is also a pull-out bin for waste.
- On the back of the cart, an electrical cable and a hose for compressed air connection are installed.
- On the front side, you will find two standard electrical outlets, a retractable electrical cable (5m), and a retractable hose (5m) for compressed air.
- All four, 360° swivel wheels have a diameter of 125 mm, ensuring perfect maneuverability and positioning of the cart; one wheel is equipped with a brake and one with a direction lock.
- In the lower part of the cart, there are four panels that obscure the view of the wheels and give the cart an even more aesthetic look. The panels can be lifted before moving and are magnetically attached back to the corners of the cart.
- Practical grooves are located on the left and right sides of the cart for mounting screwdriver and T-key holders.
- Frames for two temperature screens (above) and two for tire warmer cables (below) are prepared in advance. This allows you to upgrade and modernize your PITBOX cart with digital screens and tire warmers.