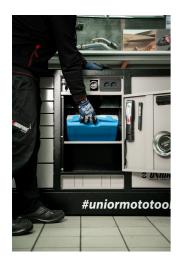

ck.
- In the lower part of the cart, there are four panels that obscure the view of the wheels and give the cart an even more aesthetic look. The panels can be lifted before moving and are magnetically attached back to the corners of the cart.
- Practical grooves are located on the left and right sides of the cart for mounting screwdriver and T-key holders.
- Frames for two temperature screens (above) and two for tire warmer cables (below) are prepared in advance. This allows you to upgrade and modernize your PITBOX cart with digital screens and tire warmers.



|        | L    | В   | Н   | <b>1</b> |
|--------|------|-----|-----|----------|
| 629515 | 1500 | 500 | 825 | 117000   |

<sup>\*</sup> Slike proizvoda su simbolične. Sve dimenzije su u mm, masa je u g.

### upotreba (pictures)



















## Photo (pictures)

















### Accessories



Holder for T-handle wrenches