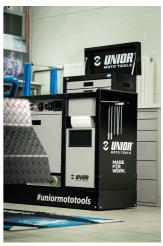

#### Atributi proizvoda

We proudly present Unior PITBOX - an innovative mobile workstation, specially designed for moto enthusiasts! Developed in close collaboration with renowned moto expert Robert Pogorelc, PITBOX is the perfect solution for individuals, amateur, and professional teams in the moto industry. Unior PITBOX offers freedom of movement and enough space for all your needs. Designed with functionality and practicality in mind, it provides ample workspace for storing tools and larger items. No more compromises! PITBOX allows you to customize the work surface according to your needs. You can choose between wooden, plastic, metal, or inox plates, ensuring complete flexibility and functionality. Whether in moto pits or workshops, Unior PITBOX will become an indispensable part of your equipment. Not only does it facilitate your work, but it also improves organization and efficiency in maintaining moto vehicles.

#### Why is the PITBOX cart indispensable for all moto enthusiasts?

• In addition to its size, it is characterized by a raised edge that ensures tools and small parts do not fall out of the cart.

- It contains 7 standard drawers, providing just enough space for an organized and tidy work environment and tool storage.
- The center drawer with doors and an adjustable shelf provides enough space for storing larger items and work equipment.
- On the right side, there is a special space intended for a roll of paper towels, and next to it, there is also a pull-out bin for waste.
- On the back of the cart, an electrical cable and a hose for compressed air connection are installed.
- On the front side, you will find two standard electrical outlets, a retractable electrical cable (5m), and a retractable hose (5m) for compressed air.
- All four, 360° swivel wheels have a diameter of 125 mm, ensuring perfect maneuverability and positioning of the cart; one wheel is equipped with a brake and one with a direction lock.
- In the lower part of the cart, there are four panels that obscure the view of the wheels and give the cart an even more aesthetic look. The panels can be lifted before moving and are magnetically attached back to the corners of the cart.
- Practical grooves are located on the left and right sides of the cart for mounting screwdriver and T-key holders.
- Frames for two temperature screens (above) and two for tire warmer cables (below) are prepared in advance. This allows you to upgrade and modernize your PITBOX cart with digital screens and tire warmers.