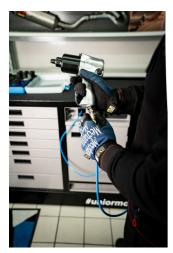

#### Why is the PITBOX cart indispensable for all moto enthusiasts?

• In addition to its size, it is characterized by a raised edge that ensures tools and small parts do not fall out of the cart.

- It contains 7 standard drawers, providing just enough space for an organized and tidy work environment and tool storage.
- The center drawer with doors and an adjustable shelf provides enough space for storing larger items and work equipment.
- On the right side, there is a special space intended for a roll of paper towels, and next to it, there is also a pull-out bin for waste.
- On the back of the cart, an electrical cable and a hose for compressed air connection are installed.
- On the front side, you will find two standard electrical outlets, a retractable electrical cable (5m), and a retractable hose (5m) for compressed air.
- All four, 360° swivel wheels have a diameter of 125 mm, ensuring perfect maneuverability and positioning of the cart; one wheel is equipped with a brake and one with a direction lock.
- In the lower part of the cart, there are four panels that obscure the view of the wheels and give the cart an even more aesthetic look. The panels can be lifted before moving and are magnetically attached back to the corners of the cart.
- Practical grooves are located on the left and right sides of the cart for mounting screwdriver and T-key holders.
- Frames for two temperature screens (above) and two for tire warmer cables (below) are prepared in advance. This allows you to upgrade and modernize your PITBOX cart with digital screens and tire warmers.