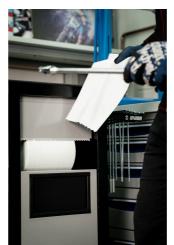

#### Why is the PITBOX cart indispensable for all moto enthusiasts?

• In addition to its size, it is characterized by a raised edge that ensures tools and small parts do not fall out of the cart.

- It contains 7 standard drawers, providing just enough space for an organized and tidy work environment and tool storage.
- The center drawer with doors and an adjustable shelf provides enough space for storing larger items and work equipment.
- On the right side, there is a special space intended for a roll of paper towels, and next to it, there is also a pull-out bin for waste.
- On the back of the cart, an electrical cable and a hose for compressed air connection are installed.
- On the front side, you will find two standard electrical outlets, a retractable electrical cable (5m), and a retractable hose (5m) for compressed air.
- All four, 360° swivel wheels have a diameter of 125 mm, ensuring perfect maneuverability and positioning of the cart; one wheel is equipped with a brake and one with a direction lock.
- In the lower part of the cart, there are four panels that obscure the view of the wheels and give the cart an even more aesthetic look. The panels can be lifted before moving and are magnetically attached back to the corners of the cart.
- Practical grooves are located on the left and right sides of the cart for mounting screwdriver and T-key holders.
- Frames for two temperature screens (above) and two for tire warmer cables (below) are prepared in advance. This allows you to upgrade and modernize your PITBOX cart with digital screens and tire warmers.