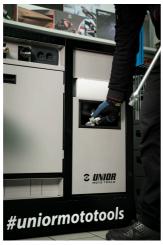

#### Why is the PITBOX cart indispensable for all moto enthusiasts?

• In addition to its size, it is characterized by a raised edge that ensures tools and small parts do not fall out of the cart.

- It contains 7 standard drawers, providing just enough space for an organized and tidy work environment and tool storage.
- The center drawer with doors and an adjustable shelf provides enough space for storing larger items and work equipment.
- On the right side, there is a special space intended for a roll of paper towels, and next to it, there is also a pull-out bin for waste.
- On the back of the cart, an electrical cable and a hose for compressed air connection are installed.
- On the front side, you will find two standard electrical outlets, a retractable electrical cable (5m), and a retractable hose (5m) for compressed air.
- All four, 360° swivel wheels have a diameter of 125 mm, ensuring perfect maneuverability and positioning of the cart; one wheel is equipped with a brake and one with a direction lock.
- In the lower part of the cart, there are four panels that obscure the view of the wheels and give the cart an even more aesthetic look. The panels can be lifted before moving and are magnetically attached back to the corners of the cart.
- Practical grooves are located on the left and right sides of the cart for mounting screwdriver and T-key holders.
- Frames for two temperature screens (above) and two for tire warmer cables (below) are prepared in advance. This allows you to upgrade and modernize your PITBOX cart with digital screens and tire warmers.

### upotreba (pictures)

## Photo (pictures)