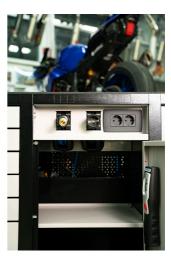

#### Why is the PITBOX cart indispensable for all moto enthusiasts?

• In addition to its size, it is characterized by a raised edge that ensures tools and small parts do not fall out of the cart.

- It contains 7 standard drawers, providing just enough space for an organized and tidy work environment and tool storage.
- The center drawer with doors and an adjustable shelf provides enough space for storing larger items and work equipment.
- On the right side, there is a special space intended for a roll of paper towels, and next to it, there is also a pull-out bin for waste.
- On the back of the cart, an electrical cable and a hose for compressed air connection are installed.
- On the front side, you will find two standard electrical outlets, a retractable electrical cable (5m), and a retractable hose (5m) for compressed air.
- All four, 360° swivel wheels have a diameter of 125 mm, ensuring perfect maneuverability and positioning of the cart; one wheel is equipped with a brake and one with a direction lock.
- In the lower part of the cart, there are four panels that obscure the view of the wheels and give the cart an even more aesthetic look. The panels can be lifted before moving and are magnetically attached back to the corners of the cart.
- Practical grooves are located on the left and right sides of the cart for mounting screwdriver and T-key holders.
- Frames for two temperature screens (above) and two for tire warmer cables (below) are prepared in advance. This allows you to upgrade and modernize your PITBOX cart with digital screens and tire warmers.