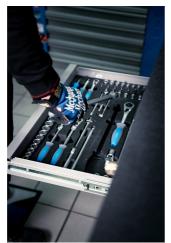

#### Why is the PITBOX cart indispensable for all moto enthusiasts?

• In addition to its size, it is characterized by a raised edge that ensures tools and small parts do not fall out of the cart.

- It contains 7 standard drawers, providing just enough space for an organized and tidy work environment and tool storage.
- The center drawer with doors and an adjustable shelf provides enough space for storing larger items and work equipment.
- On the right side, there is a special space intended for a roll of paper towels, and next to it, there is also a pull-out bin for waste.
- On the back of the cart, an electrical cable and a hose for compressed air connection are installed.
- On the front side, you will find two standard electrical outlets, a retractable electrical cable (5m), and a retractable hose (5m) for compressed air.
- All four, 360° swivel wheels have a diameter of 125 mm, ensuring perfect maneuverability and positioning of the cart; one wheel is equipped with a brake and one with a direction lock.
- In the lower part of the cart, there are four panels that obscure the view of the wheels and give the cart an even more aesthetic look. The panels can be lifted before moving and are magnetically attached back to the corners of the cart.
- Practical grooves are located on the left and right sides of the cart for mounting screwdriver and T-key holders.
- Frames for two temperature screens (above) and two for tire warmer cables (below) are prepared in advance. This allows you to upgrade and modernize your PITBOX cart with digital screens and tire warmers.