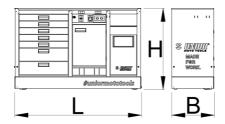

|        | L    | В   | Н   | <b>1</b> |
|--------|------|-----|-----|----------|
| 629515 | 1500 | 500 | 825 | 117000   |

<sup>\*</sup> Slike proizvoda su simbolične. Sve dimenzije su u mm, masa je u g.