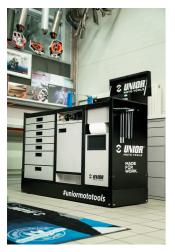

#### Atributi proizvoda

We proudly present Unior PITBOX - an innovative mobile workstation, specially designed for moto enthusiasts! Developed in close collaboration with renowned moto expert Robert Pogorelc, PITBOX is the perfect solution for individuals, amateur, and professional teams in the moto industry. Unior PITBOX offers freedom of movement and enough space for all your needs. Designed with functionality and practicality in mind, it provides ample workspace for storing tools and larger items. No more compromises! PITBOX allows you to customize the work surface according to your needs. You can choose between wooden, plastic, metal, or inox plates, ensuring complete flexibility and functionality. Whether in moto pits or workshops, Unior PITBOX will become an indispensable part of your equipment. Not only does it facilitate your work, but it also improves organization and efficiency in maintaining moto vehicles.

#### Why is the PITBOX cart indispensable for all moto enthusiasts?

• In addition to its size, it is characterized by a raised edge that ensures tools and small parts do not fall out of the cart.

- It contains 7 standard drawers, providing just enough space for an organized and tidy work environment and tool storage.
- The center drawer with doors and an adjustable shelf provides enough space for storing larger items and work equipment.
- On the right side, there is a special space intended for a roll of paper towels, and next to it, there is also a pull-out bin for waste.
- On the back of the cart, an electrical cable and a hose for compressed air connection are installed.
- On the front side, you will find two standard electrical outlets, a retractable electrical cable (5m), and a retractable hose (5m) for compressed air.
- All four, 360° swivel wheels have a diameter of 125 mm, ensuring perfect maneuverability and positioning of the cart; one wheel is equipped with a brake and one with a direction lock.
- In the lower part of the cart, there are four panels that obscure the view of the wheels and give the cart an even more aesthetic look. The panels can be lifted before moving and are magnetically attached back to the corners of the cart.
- Practical grooves are located on the left and right sides of the cart for mounting screwdriver and T-key holders.
- Frames for two temperature screens (above) and two for tire warmer cables (below) are prepared in advance. This allows you to upgrade and modernize your PITBOX cart with digital screens and tire warmers.