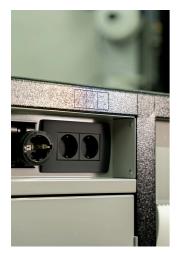

#### Why is the PITBOX cart indispensable for all moto enthusiasts?

• In addition to its size, it is characterized by a raised edge that ensures tools and small parts do not fall out of the cart.

- It contains 7 standard drawers, providing just enough space for an organized and tidy work environment and tool storage.
- The center drawer with doors and an adjustable shelf provides enough space for storing larger items and work equipment.
- On the right side, there is a special space intended for a roll of paper towels, and next to it, there is also a pull-out bin for waste.
- On the back of the cart, an electrical cable and a hose for compressed air connection are installed.
- On the front side, you will find two standard electrical outlets, a retractable electrical cable (5m), and a retractable hose (5m) for compressed air.
- All four, 360° swivel wheels have a diameter of 125 mm, ensuring perfect maneuverability and positioning of the cart; one wheel is equipped with a brake and one with a direction lock.
- In the lower part of the cart, there are four panels that obscure the view of the wheels and give the cart an even more aesthetic look. The panels can be lifted before moving and are magnetically attached back to the corners of the cart.
- Practical grooves are located on the left and right sides of the cart for mounting screwdriver and T-key holders.
- Frames for two temperature screens (above) and two for tire warmer cables (below) are prepared in advance. This allows you to upgrade and modernize your PITBOX cart with digital screens and tire warmers.