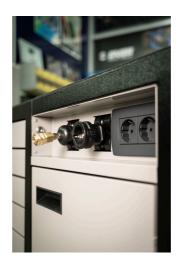

#### Why is the PITBOX cart indispensable for all moto enthusiasts?

• In addition to its size, it is characterized by a raised edge that ensures tools and small parts do not fall out of the cart.

- It contains 7 standard drawers, providing just enough space for an organized and tidy work environment and tool storage.
- The center drawer with doors and an adjustable shelf provides enough space for storing larger items and work equipment.
- On the right side, there is a special space intended for a roll of paper towels, and next to it, there is also a pull-out bin for waste.
- On the back of the cart, an electrical cable and a hose for compressed air connection are installed.
- On the front side, you will find two standard electrical outlets, a retractable electrical cable (5m), and a retractable hose (5m) for compressed air.
- All four, 360° swivel wheels have a diameter of 125 mm, ensuring perfect maneuverability and positioning of the cart; one wheel is equipped with a brake and one with a direction lock.
- In the lower part of the cart, there are four panels that obscure the view of the wheels and give the cart an even more aesthetic look. The panels can be lifted before moving and are magnetically attached back to the corners of the cart.
- Practical grooves are located on the left and right sides of the cart for mounting screwdriver and T-key holders.
- Frames for two temperature screens (above) and two for tire warmer cables (below) are prepared in advance. This allows you to upgrade and modernize your PITBOX cart with digital screens and tire warmers.