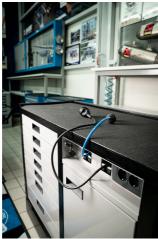

#### Why is the PITBOX cart indispensable for all moto enthusiasts?

• In addition to its size, it is characterized by a raised edge that ensures tools and small parts do not fall out of the cart.

- It contains 7 standard drawers, providing just enough space for an organized and tidy work environment and tool storage.
- The center drawer with doors and an adjustable shelf provides enough space for storing larger items and work equipment.
- On the right side, there is a special space intended for a roll of paper towels, and next to it, there is also a pull-out bin for waste.
- On the back of the cart, an electrical cable and a hose for compressed air connection are installed.
- On the front side, you will find two standard electrical outlets, a retractable electrical cable (5m), and a retractable hose (5m) for compressed air.
- All four, 360° swivel wheels have a diameter of 125 mm, ensuring perfect maneuverability and positioning of the cart; one wheel is equipped with a brake and one with a direction lock.
- In the lower part of the cart, there are four panels that obscure the view of the wheels and give the cart an even more aesthetic look. The panels can be lifted before moving and are magnetically attached back to the corners of the cart.
- Practical grooves are located on the left and right sides of the cart for mounting screwdriver and T-key holders.
- Frames for two temperature screens (above) and two for tire warmer cables (below) are prepared in advance. This allows you to upgrade and modernize your PITBOX cart with digital screens and tire warmers.