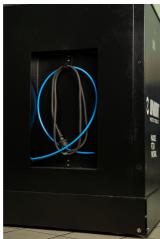

#### Why is the PITBOX cart indispensable for all moto enthusiasts?

• In addition to its size, it is characterized by a raised edge that ensures tools and small parts do not fall out of the cart.

- It contains 7 standard drawers, providing just enough space for an organized and tidy work environment and tool storage.
- The center drawer with doors and an adjustable shelf provides enough space for storing larger items and work equipment.
- On the right side, there is a special space intended for a roll of paper towels, and next to it, there is also a pull-out bin for waste.
- On the back of the cart, an electrical cable and a hose for compressed air connection are installed.
- On the front side, you will find two standard electrical outlets, a retractable electrical cable (5m), and a retractable hose (5m) for compressed air.
- All four, 360° swivel wheels have a diameter of 125 mm, ensuring perfect maneuverability and positioning of the cart; one wheel is equipped with a brake and one with a direction lock.
- In the lower part of the cart, there are four panels that obscure the view of the wheels and give the cart an even more aesthetic look. The panels can be lifted before moving and are magnetically attached back to the corners of the cart.
- Practical grooves are located on the left and right sides of the cart for mounting screwdriver and T-key holders.
- Frames for two temperature screens (above) and two for tire warmer cables (below) are prepared in advance. This allows you to upgrade and modernize your PITBOX cart with digital screens and tire warmers.