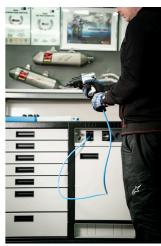

#### Why is the PITBOX cart indispensable for all moto enthusiasts?

• In addition to its size, it is characterized by a raised edge that ensures tools and small parts do not fall out of the cart.

- It contains 7 standard drawers, providing just enough space for an organized and tidy work environment and tool storage.
- The center drawer with doors and an adjustable shelf provides enough space for storing larger items and work equipment.
- On the right side, there is a special space intended for a roll of paper towels, and next to it, there is also a pull-out bin for waste.
- On the back of the cart, an electrical cable and a hose for compressed air connection are installed.
- On the front side, you will find two standard electrical outlets, a retractable electrical cable (5m), and a retractable hose (5m) for compressed air.
- All four, 360° swivel wheels have a diameter of 125 mm, ensuring perfect maneuverability and positioning of the cart; one wheel is equipped with a brake and one with a direction lock.
- In the lower part of the cart, there are four panels that obscure the view of the wheels and give the cart an even more aesthetic look. The panels can be lifted before moving and are magnetically attached back to the corners of the cart.
- Practical grooves are located on the left and right sides of the cart for mounting screwdriver and T-key holders.
- Frames for two temperature screens (above) and two for tire warmer cables (below) are prepared in advance. This allows you to upgrade and modernize your PITBOX cart with digital screens and tire warmers.