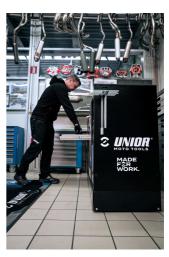

#### Atributi proizvoda

We proudly present Unior PITBOX - an innovative mobile workstation, specially designed for moto enthusiasts! Developed in close collaboration with renowned moto expert Robert Pogorelc, PITBOX is the perfect solution for individuals, amateur, and professional teams in the moto industry. Unior PITBOX offers freedom of movement and enough space for all your needs. Designed with functionality and practicality in mind, it provides ample workspace for storing tools and larger items. No more compromises! PITBOX allows you to customize the work surface according to your needs. You can choose between wooden, plastic, metal, or inox plates, ensuring complete flexibility and functionality. Whether in moto pits or workshops, Unior PITBOX will become an indispensable part of your equipment. Not only does it facilitate your work, but it also improves organization and efficiency in maintaining moto vehicles.

#### Why is the PITBOX cart indispensable for all moto enthusiasts?

• In addition to its size, it is characterized by a raised edge that ensures tools and small parts do not fall out of the cart.

- It contains 7 standard drawers, providing just enough space for an organized and tidy work environment and tool storage.
- The center drawer with doors and an adjustable shelf provides enough space for storing larger items and work equipment.
- On the right side, there is a special space intended for a roll of paper towels, and next to it, there is also a pull-out bin for waste.
- On the back of the cart, an electrical cable and a hose for compressed air connection are installed.
- On the front side, you will find two standard electrical outlets, a retractable electrical cable (5m), and a retractable hose (5m) for compressed air.
- All four, 360° swivel wheels have a diameter of 125 mm, ensuring perfect maneuverability and positioning of the cart; one wheel is equipped with a brake and one with a direction lock.
- In the lower part of the cart, there are four panels that obscure the view of the wheels and give the cart an even more aesthetic look. The panels can be lifted before moving and are magnetically attached back to the corners of the cart.
- Practical grooves are located on the left and right sides of the cart for mounting screwdriver and T-key holders.
- Frames for two temperature screens (above) and two for tire warmer cables (below) are prepared in advance. This allows you to upgrade and modernize your PITBOX cart with digital screens and tire warmers.