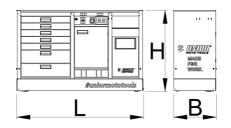

|        | L    | В   | Н   | <b>1</b> |
|--------|------|-----|-----|----------|
| 629515 | 1500 | 500 | 825 | 117000   |

\* Οι εικόνες των προϊόντων είναι συμβολικές. Ολες οι διαστάσεις είναι σε mm,το βάρος είναι σε γραμμάρια. Όλες οι αναφερόμενες διαστάσεις μπορεί να διαφέρουν σε ανοχές.