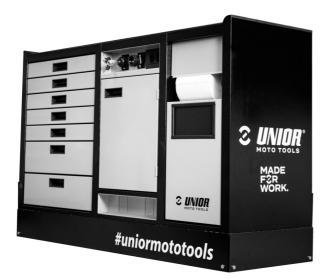

# Pit box work bench

992PIT1 N´EO

#### Χαρακτηριστικά προϊόντος

We proudly present Unior PITBOX - an innovative mobile workstation, specially designed for moto enthusiasts! Developed in close collaboration with renowned moto expert Robert Pogorelc, PITBOX is the perfect solution for individuals, amateur, and professional teams in the moto industry. Unior PITBOX offers freedom of movement and enough space for all your needs. Designed with functionality and practicality in mind, it provides ample workspace for storing tools and larger items.No more compromises! PITBOX allows you to customize the work surface according to your needs. You can choose between wooden, plastic, metal, or inox plates, ensuring complete flexibility and functionality. Whether in moto pits or workshops, Unior PITBOX will become an indispensable part of your equipment. Not only does it facilitate your work, but it also improves organization and efficiency in maintaining moto vehicles.

#### Why is the PITBOX cart indispensable for all moto enthusiasts?

 In addition to its size, it is characterized by a raised edge that ensures tools and small parts do not fall out of the cart.

- It contains 7 standard drawers, providing just enough space for an organized and tidy work environment and tool storage.
- The center drawer with doors and an adjustable shelf provides enough space for storing larger items and work equipment.
- On the right side, there is a special space intended for a roll of paper towels, and next to it, there is also a pull-out bin for waste.
- On the back of the cart, an electrical cable and a hose for compressed air connection are installed.
- On the front side, you will find two standard electrical outlets, a retractable electrical cable (5m), and a retractable hose (5m) for compressed air.
- All four, 360° swivel wheels have a diameter of 125 mm, ensuring perfect maneuverability and positioning of the cart; one wheel is equipped with a brake and one with a direction lock.
- In the lower part of the cart, there are four panels that obscure the view of the wheels and give the cart an even more aesthetic look. The panels can be lifted before moving and are magnetically attached back to the corners of the cart.
- Practical grooves are located on the left and right sides of the cart for mounting screwdriver and T-key holders.
- Frames for two temperature screens (above) and two for tire warmer cables (below) are prepared in advance. This allows you to upgrade and modernize your PITBOX cart with digital screens and tire warmers.