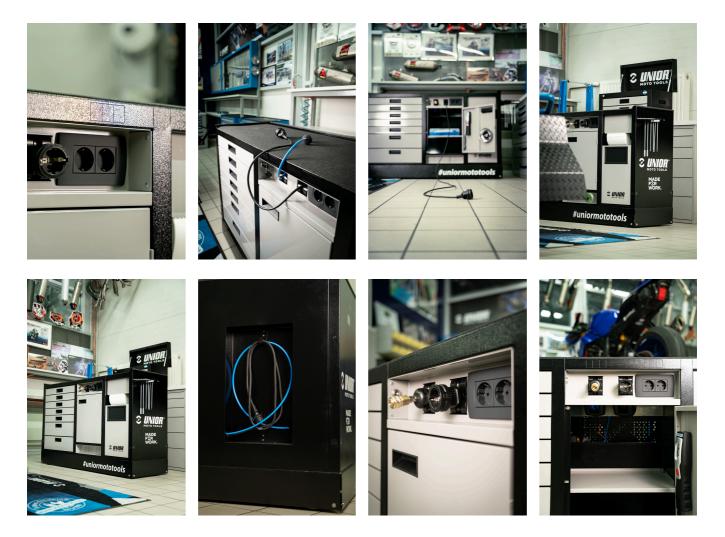

#### Why is the PITBOX cart indispensable for all moto enthusiasts?

 In addition to its size, it is characterized by a raised edge that ensures tools and small parts do not fall out of the cart.

- It contains 7 standard drawers, providing just enough space for an organized and tidy work environment and tool storage.
- The center drawer with doors and an adjustable shelf provides enough space for storing larger items and work equipment.
- On the right side, there is a special space intended for a roll of paper towels, and next to it, there is also a pull-out bin for waste.
- On the back of the cart, an electrical cable and a hose for compressed air connection are installed.
- On the front side, you will find two standard electrical outlets, a retractable electrical cable (5m), and a retractable hose (5m) for compressed air.
- All four, 360° swivel wheels have a diameter of 125 mm, ensuring perfect maneuverability and positioning of the cart; one wheel is equipped with a brake and one with a direction lock.
- In the lower part of the cart, there are four panels that obscure the view of the wheels and give the cart an even more aesthetic look. The panels can be lifted before moving and are magnetically attached back to the corners of the cart.
- Practical grooves are located on the left and right sides of the cart for mounting screwdriver and T-key holders.
- Frames for two temperature screens (above) and two for tire warmer cables (below) are prepared in advance. This allows you to upgrade and modernize your PITBOX cart with digital screens and tire warmers.