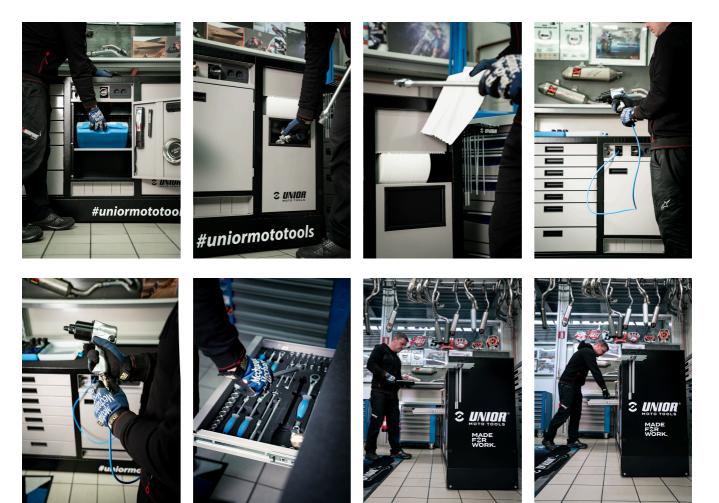

### Χρήση (εικόνες)

#### Φωτογραφία (εικόνες)

#### Why is the PITBOX cart indispensable for all moto enthusiasts?

 In addition to its size, it is characterized by a raised edge that ensures tools and small parts do not fall out of the cart.

- It contains 7 standard drawers, providing just enough space for an organized and tidy work environment and tool storage.
- The center drawer with doors and an adjustable shelf provides enough space for storing larger items and work equipment.
- On the right side, there is a special space intended for a roll of paper towels, and next to it, there is also a pull-out bin for waste.
- On the back of the cart, an electrical cable and a hose for compressed air connection are installed.
- On the front side, you will find two standard electrical outlets, a retractable electrical cable (5m), and a retractable hose (5m) for compressed air.
- All four, 360° swivel wheels have a diameter of 125 mm, ensuring perfect maneuverability and positioning of the cart; one wheel is equipped with a brake and one with a direction lock.
- In the lower part of the cart, there are four panels that obscure the view of the wheels and give the cart an even more aesthetic look. The panels can be lifted before moving and are magnetically attached back to the corners of the cart.
- Practical grooves are located on the left and right sides of the cart for mounting screwdriver and T-key holders.
- Frames for two temperature screens (above) and two for tire warmer cables (below) are prepared in advance. This allows you to upgrade and modernize your PITBOX cart with digital screens and tire warmers.