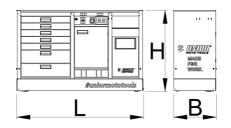

|        | L    | В   | Н   | <b>1</b> |
|--------|------|-----|-----|----------|
| 629515 | 1500 | 500 | 825 | 117000   |

\* Imazhet e produkteve janë simbolike. Të gjitha dimensionet janë në mm, pesha në gram. Të gjitha dimensionet e listuara mund të ndryshojnë në tolerancë.