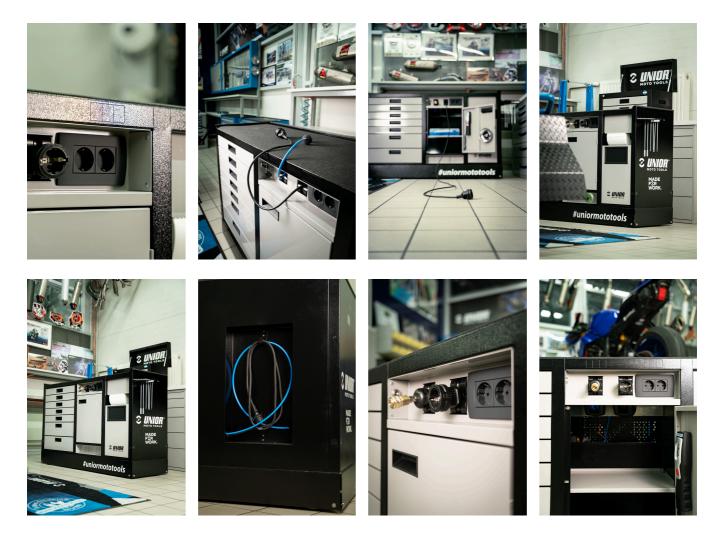

#### Why is the PITBOX cart indispensable for all moto enthusiasts?

• In addition to its size, it is characterized by a raised edge that ensures tools and small parts do not fall out of the cart.

- It contains 7 standard drawers, providing just enough space for an organized and tidy work environment and tool storage.
- The center drawer with doors and an adjustable shelf provides enough space for storing larger items and work equipment.
- On the right side, there is a special space intended for a roll of paper towels, and next to it, there is also a pull-out bin for waste.
- On the back of the cart, an electrical cable and a hose for compressed air connection are installed.
- On the front side, you will find two standard electrical outlets, a retractable electrical cable (5m), and a retractable hose (5m) for compressed air.
- All four, 360° swivel wheels have a diameter of 125 mm, ensuring perfect maneuverability and positioning of the cart; one wheel is equipped with a brake and one with a direction lock.
- In the lower part of the cart, there are four panels that obscure the view of the wheels and give the cart an even more aesthetic look. The panels can be lifted before moving and are magnetically attached back to the corners of the cart.
- Practical grooves are located on the left and right sides of the cart for mounting screwdriver and T-key holders.
- Frames for two temperature screens (above) and two for tire warmer cables (below) are prepared in advance. This allows you to upgrade and modernize your PITBOX cart with digital screens and tire warmers.

## Photo (pictures)