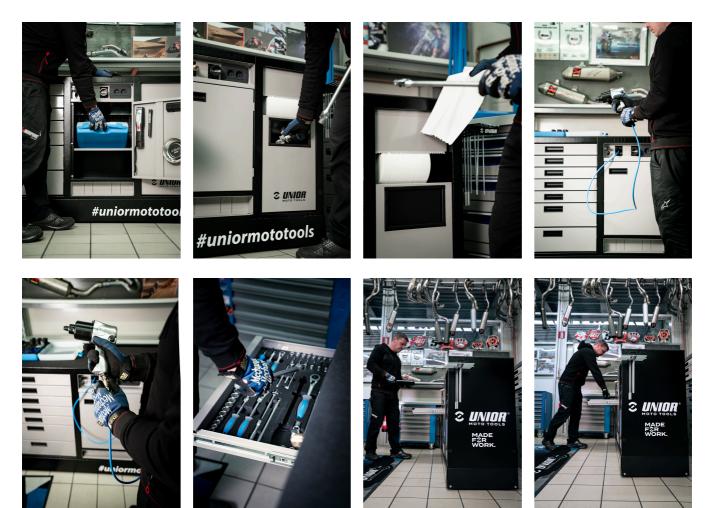

e the view of the wheels and give the cart an even more aesthetic look. The panels can be lifted before moving and are magnetically attached back to the corners of the cart.
- Practical grooves are located on the left and right sides of the cart for mounting screwdriver and T-key holders.
- Frames for two temperature screens (above) and two for tire warmer cables (below) are prepared in advance. This allows you to upgrade and modernize your PITBOX cart with digital screens and tire warmers.



|        | L    | В   | Н   | <b>1</b> |
|--------|------|-----|-----|----------|
| 629515 | 1500 | 500 | 825 | 117000   |

\* Imazhet e produkteve janë simbolike. Të gjitha dimensionet janë në mm, pesha në gram. Të gjitha dimensionet e listuara mund të ndryshojnë në tolerancë.

## Usage (pictures)





## Photo (pictures)



## Accessories



Holder for T-handle wrenches