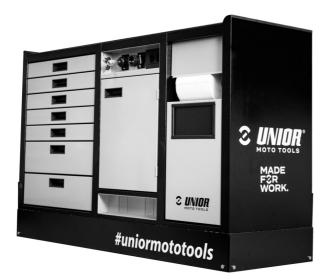

### Product features

We proudly present Unior PITBOX - an innovative mobile workstation, specially designed for moto enthusiasts! Developed in close collaboration with renowned moto expert Robert Pogorelc, PITBOX is the perfect solution for individuals, amateur, and professional teams in the moto industry. Unior PITBOX offers freedom of movement and enough space for all your needs. Designed with functionality and practicality in mind, it provides ample workspace for storing tools and larger items.No more compromises! PITBOX allows you to customize the work surface according to your needs. You can choose between wooden, plastic, metal, or inox plates, ensuring complete flexibility and functionality. Whether in moto pits or workshops, Unior PITBOX will become an indispensable part of your equipment. Not only does it facilitate your work, but it also improves organization and efficiency in maintaining moto vehicles.

#### Why is the PITBOX cart indispensable for all moto enthusiasts?

• In addition to its size, it is characterized by a raised edge that ensures tools and small parts do not fall out of the cart.

- It contains 7 standard drawers, providing just enough space for an organized and tidy work environment and tool storage.
- The center drawer with doors and an adjustable shelf provides enough space for storing larger items and work equipment.
- On the right side, there is a special space intended for a roll of paper towels, and next to it, there is also a pull-out bin for waste.
- On the back of the cart, an electrical cable and a hose for compressed air connection are installed.
- On the front side, you will find two standard electrical outlets, a retractable electrical cable (5m), and a retractable hose (5m) for compressed air.
- All four, 360° swivel wheels have a diameter of 125 mm, ensuring perfect maneuverability and positioning of the cart; one wheel is equipped with a brake and one with a direction lock.
- In the lower part of the cart, there are four panels that obscure the view of the wheels and give the cart an even more aesthetic look. The panels can be lifted before moving and are magnetically attached back to the corners of the cart.
- Practical grooves are located on the left and right sides of the cart for mounting screwdriver and T-key holders.
- Frames for two temperature screens (above) and two for tire warmer cables (below) are prepared in advance. This allows you to upgrade and modernize your PITBOX cart with digital screens and tire warmers.