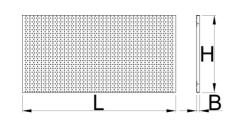

|        | L    | В  | Н   | <b>1</b> |
|--------|------|----|-----|----------|
| 629426 | 1000 | 20 | 500 | 3760     |

\* Images of products are symbolic. All dimensions are in mm, and weight in grams. All listed dimensions may vary in tolerance.