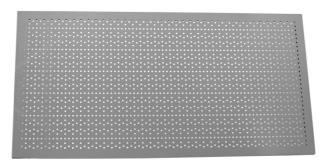

# Display panel

#### 996A

#### Product features

- The backs are made of high-quality Premium Plus sheet materials, ensuring long-lasting use.
- They include Euroloch perforations to which users can easily attach hooks and other holders.
- The holders are fixed with M6 screws.
- They are designed for hanging hand tools on hooks of different lengths.
- designed for wall mounting