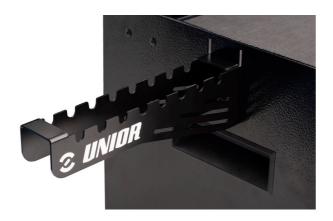

## Holder for T-handle wrenches

h.3002.T.WRE

## Product features

- In addition to an easy installation on portable toolbox, the T-handle holder offers you a clear way to sort the T-handles. It can be positioned either to the left or right of the toolbox, so you not only have your T-handles set stacked according to size, but also always close to your hands when you need them.
- usable with tool box 3800
- easy hanging on the tool box (left and right)
- 8 T-wrench storage places
- quick and easy access to T-wrenches