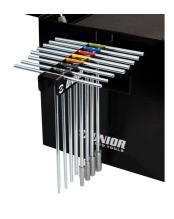

## Product features

- In addition to an easy installation on portable toolbox, the T-handle holder offers you a clear way to sort the T-handles. It can be positioned either to the left or right of the toolbox, so you not only have your T-handles set stacked according to size, but also always close to your hands when you need them.
- usable with tool box 3800
- easy hanging on the tool box (left and right)
- 8 T-wrench storage places
- quick and easy access to T-wrenches

## Usage (pictures)