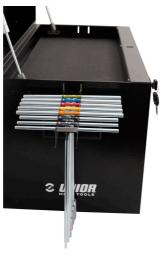

## Product features

- In addition to an easy installation on portable toolbox, the T-handle holder offers you a clear way to sort the T-handles. It can be positioned either to the left or right of the toolbox, so you not only have your T-handles set stacked according to size, but also always close to your hands when you need them.
- usable with tool box 3800
- easy hanging on the tool box (left and right)
- 8 T-wrench storage places
- quick and easy access to T-wrenches

## Photo (pictures)