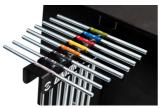

## Holder for T-handle wrenches

h.3002.T.WRE



## Product features

- In addition to an easy installation on portable toolbox, the T-handle holder offers you a clear way to sort the T-handles. It can be positioned either to the left or right of the toolbox, so you not only have your T-handles set stacked according to size, but also always close to your hands when you need them.
- usable with tool box 3800
- easy hanging on the tool box (left and right)
- 8 T-wrench storage places
- quick and easy access to T-wrenches





<sup>\*</sup> Ürünlerin resimleri semboliktir. Bütün boyutlar mm ve ağırlık gram cinsindendir.

## Usage (pictures)





## Photo (pictures)