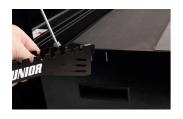

## Holder for T-handle wrenches

h.3002.T.WRE



## Product features

- In addition to an easy installation on portable toolbox, the T-handle holder offers you a clear way to sort the T-handles. It can be positioned either to the left or right of the toolbox, so you not only have your T-handles set stacked according to size, but also always close to your hands when you need them.
- usable with tool box 3800
- easy hanging on the tool box (left and right)
- 8 T-wrench storage places
- quick and easy access to T-wrenches





<sup>\*</sup> Ürünlerin resimleri semboliktir. Bütün boyutlar mm ve ağırlık gram cinsindendir.

## Usage (pictures)





## Photo (pictures)