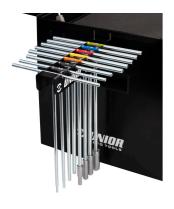

#### Product features

- In addition to an easy installation on portable toolbox, the T-handle holder offers you a clear way to sort the T-handles. It can be positioned either to the left or right of the toolbox, so you not only have your T-handles set stacked according to size, but also always close to your hands when you need them.
- usable with tool box 3800
- easy hanging on the tool box (left and right)
- 8 T-wrench storage places
- quick and easy access to T-wrenches

## Photo (pictures)