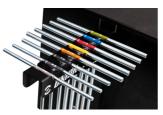

# Holder for T-handle wrenches

#### h.3002.T.WRE



#### Product features

- In addition to an easy installation on portable toolbox, the T-handle holder offers you a clear way to sort the T-handles. It can be positioned either to the left or right of the toolbox, so you not only have your T-handles set stacked according to size, but also always close to your hands when you need them.
- usable with tool box 3800
- easy hanging on the tool box (left and right)
- 8 T-wrench storage places
- quick and easy access to T-wrenches



\* Images of products are symbolic. All dimensions are in mm, and weight in grams. All

listed dimensions may vary in tolerance.

### Usage (pictures)





## Photo (pictures)