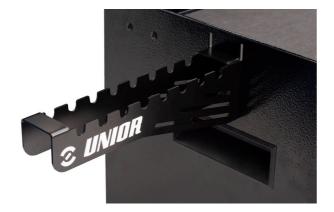

# Holder for T-handle wrenches

#### Product features

- In addition to an easy installation on portable toolbox, the T-handle holder offers you a clear way to sort the T-handles. It can be positioned either to the left or right of the toolbox, so you not only have your T-handles set stacked according to size, but also always close to your hands when you need them.
- usable with tool box 3800
- easy hanging on the tool box (left and right)
- 8 T-wrench storage places
- quick and easy access to T-wrenches