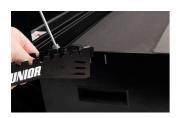

# Holder for T-handle wrenches

#### h.3002.T.WRE



#### Product features

- In addition to an easy installation on portable toolbox, the T-handle holder offers you a clear way to sort the T-handles. It can be positioned either to the left or right of the toolbox, so you not only have your T-handles set stacked according to size, but also always close to your hands when you need them.
- usable with tool box 3800
- easy hanging on the tool box (left and right)
- 8 T-wrench storage places
- quick and easy access to T-wrenches



\* Images of products are symbolic. All dimensions are in mm, and weight in grams. All

listed dimensions may vary in tolerance.

### Usage (pictures)





## Photo (pictures)