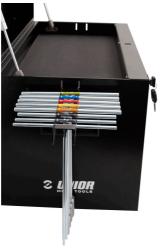

#### Product features

- In addition to an easy installation on portable toolbox, the T-handle holder offers you a clear way to sort the T-handles. It can be positioned either to the left or right of the toolbox, so you not only have your T-handles set stacked according to size, but also always close to your hands when you need them.
- usable with tool box 3800
- easy hanging on the tool box (left and right)
- 8 T-wrench storage places
- quick and easy access to T-wrenches

### Usage (pictures)