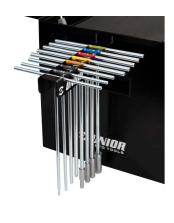

## 

- In addition to an easy installation on portable toolbox, the T-handle holder offers you a clear way to sort the T-handles. It can be positioned either to the left or right of the toolbox, so you not only have your T-handles set stacked according to size, but also always close to your hands when you need them.
- usable with tool box 3800
- easy hanging on the tool box (left and right)
- 8 T-wrench storage places
- quick and easy access to T-wrenches