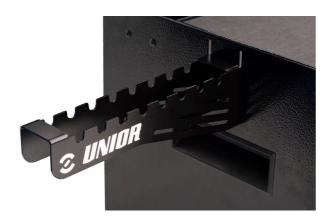

## 

- In addition to an easy installation on portable toolbox, the T-handle holder offers you a clear way to sort the T-handles. It can be positioned either to the left or right of the toolbox, so you not only have your T-handles set stacked according to size, but also always close to your hands when you need them.
- usable with tool box 3800
- easy hanging on the tool box (left and right)
- 8 T-wrench storage places
- quick and easy access to T-wrenches