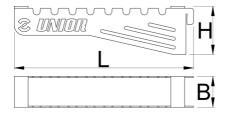

| 629485 | 193 |
|--------|-----|

<sup>\*</sup> Images of products are symbolic. All dimensions are in mm, and weight in grams. All

listed dimensions may vary in tolerance.