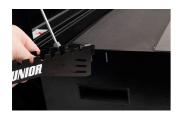

## 

- In addition to an easy installation on portable toolbox, the T-handle holder offers you a clear way to sort the T-handles. It can be positioned either to the left or right of the toolbox, so you not only have your T-handles set stacked according to size, but also always close to your hands when you need them.
- usable with tool box 3800
- easy hanging on the tool box (left and right)
- 8 T-wrench storage places
- quick and easy access to T-wrenches