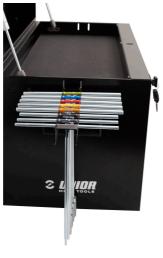

## Holder for T-handle wrenches

h.3002.T.WRE

## 

- In addition to an easy installation on portable toolbox, the T-handle holder offers you a clear way to sort the T-handles. It can be positioned either to the left or right of the toolbox, so you not only have your T-handles set stacked according to size, but also always close to your hands when you need them.
- usable with tool box 3800
- easy hanging on the tool box (left and right)
- 8 T-wrench storage places
- quick and easy access to T-wrenches