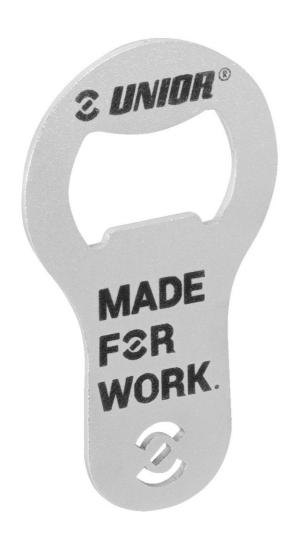

## Mini bottle opener

45/2A

## Product features

- A compact and portable addition to your everyday carry.
- Crafted from high-quality tool steel for exceptional durability.
- Designed with a sleek and compact form factor, making it perfect for attaching to your key ring.

- An essential tool for any occasion, whether you're camping, attending parties, or simply enjoying a cold beverage.
- Equipped with a sturdy fastening loop, allowing you to securely attach it to your key ring or other items.
- Upgrade your keychain with the Mini bottle opener, a reliable and stylish tool that ensures you're always prepared to pop open a bottle whenever the occasion calls for it.