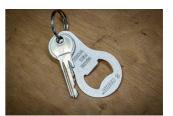

ay carry.
- Crafted from high-quality tool steel for exceptional durability.
- Designed with a sleek and compact form factor, making it perfect for attaching to your key ring.

- An essential tool for any occasion, whether you're camping, attending parties, or simply enjoying a cold beverage.
- Equipped with a sturdy fastening loop, allowing you to securely attach it to your key ring or other items.
- Upgrade your keychain with the Mini bottle opener, a reliable and stylish tool that ensures you're always prepared to pop open a bottle whenever the occasion calls for it.



|        | L  | В  | Н   | •  |
|--------|----|----|-----|----|
| 629499 | 70 | 40 | 1,5 | 18 |

<sup>\*</sup> Ürünlerin resimleri semboliktir. Bütün boyutlar mm ve ağırlık gram cinsindendir.

## Usage (pictures)









## Related products

Bottle opener with handle