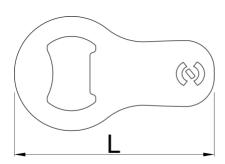

|        | L  | В  | Н   | •  |
|--------|----|----|-----|----|
| 629499 | 70 | 40 | 1,5 | 18 |

<sup>\*</sup> Ürünlerin resimleri semboliktir. Bütün boyutlar mm ve ağırlık gram cinsindendir.