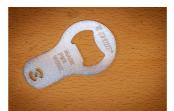

## Mini bottle opener

45/2A

## Product features

- A compact and portable addition to your everyday carry.
- Crafted from high-quality tool steel for exceptional durability.
- Designed with a sleek and compact form factor, making it perfect for attaching to your key ring.

- An essential tool for any occasion, whether you're camping, attending parties, or simply enjoying a cold beverage.
- Equipped with a sturdy fastening loop, allowing you to securely attach it to your key ring or other items.
- Upgrade your keychain with the Mini bottle opener, a reliable and stylish tool that ensures you're always prepared to pop open a bottle whenever the occasion calls for it.