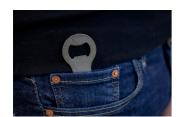

everyday carry.
- Crafted from high-quality tool steel for exceptional durability.
- Designed with a sleek and compact form factor, making it perfect for attaching to your key ring.

- An essential tool for any occasion, whether you're camping, attending parties, or simply enjoying a cold beverage.
- Equipped with a sturdy fastening loop, allowing you to securely attach it to your key ring or other items.
- Upgrade your keychain with the Mini bottle opener, a reliable and stylish tool that ensures you're always prepared to pop open a bottle whenever the occasion calls for it.



|        | L  | В  | Н   | •  |
|--------|----|----|-----|----|
| 629499 | 70 | 40 | 1,5 | 18 |

<sup>\*</sup> Ürünlerin resimleri semboliktir. Bütün boyutlar mm ve ağırlık gram cinsindendir.

## Usage (pictures)









## Related products

Bottle opener with handle