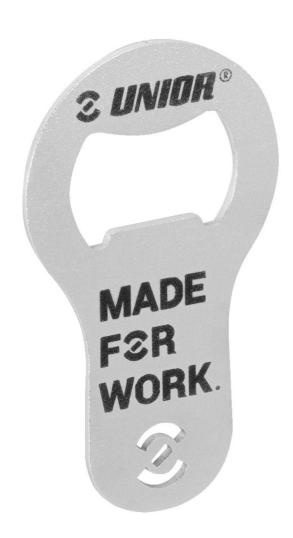

## Mini bottle opener

45/2A

## Caracteristicile produsului

- A compact and portable addition to your everyday carry.
- Crafted from high-quality tool steel for exceptional durability.
- Designed with a sleek and compact form factor, making it perfect for attaching to your key ring.

- An essential tool for any occasion, whether you're camping, attending parties, or simply enjoying a cold beverage.
- Equipped with a sturdy fastening loop, allowing you to securely attach it to your key ring or other items.
- Upgrade your keychain with the Mini bottle opener, a reliable and stylish tool that ensures you're always prepared to pop open a bottle whenever the occasion calls for it.