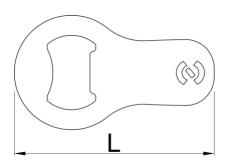

|        | L  | В  | Н   | •  |
|--------|----|----|-----|----|
| 629499 | 70 | 40 | 1,5 | 18 |

<sup>\*</sup> Imaginea produsului este simbolica. Toate dimensiunile sunt exprimate în mm, greutatea în grame.