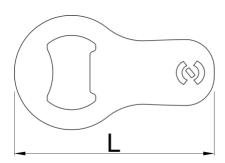

|        | L  | В  | Н   | <b>*</b> |
|--------|----|----|-----|----------|
| 629499 | 70 | 40 | 1,5 | 18       |

<sup>\*</sup> Les images des produits ne sont pas contractuelles. Toutes les dimensions sont en mm, les poids en grammes.