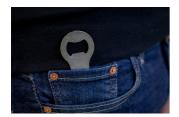

eel for exceptional durability.
- Designed with a sleek and compact form factor, making it perfect for attaching to your key ring.

- An essential tool for any occasion, whether you're camping, attending parties, or simply enjoying a cold beverage.
- Equipped with a sturdy fastening loop, allowing you to securely attach it to your key ring or other items.
- Upgrade your keychain with the Mini bottle opener, a reliable and stylish tool that ensures you're always prepared to pop open a bottle whenever the occasion calls for it.



|        | L  | В  | Н   | <b>*</b> |
|--------|----|----|-----|----------|
| 629499 | 70 | 40 | 1,5 | 18       |

<sup>\*</sup> Les images des produits ne sont pas contractuelles. Toutes les dimensions sont en mm, les poids en grammes.

## Utilisation (pictures)









## Related products

Bottle opener with handle