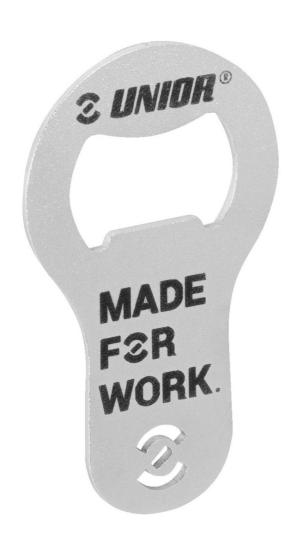

## Mini bottle opener

45/2A

## Description produit

- A compact and portable addition to your everyday carry.
- Crafted from high-quality tool steel for exceptional durability.
- Designed with a sleek and compact form factor, making it perfect for attaching to your key ring.

- An essential tool for any occasion, whether you're camping, attending parties, or simply enjoying a cold beverage.
- Equipped with a sturdy fastening loop, allowing you to securely attach it to your key ring or other items.
- Upgrade your keychain with the Mini bottle opener, a reliable and stylish tool that ensures you're always prepared to pop open a bottle whenever the occasion calls for it.