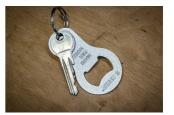

ith a sleek and compact form factor, making it perfect for attaching to your key ring.

- An essential tool for any occasion, whether you're camping, attending parties, or simply enjoying a cold beverage.
- Equipped with a sturdy fastening loop, allowing you to securely attach it to your key ring or other items.
- Upgrade your keychain with the Mini bottle opener, a reliable and stylish tool that ensures you're always prepared to pop open a bottle whenever the occasion calls for it.



|        | L  | В  | Н   | <b>*</b> |
|--------|----|----|-----|----------|
| 629499 | 70 | 40 | 1,5 | 18       |

<sup>\*</sup> Imazhet e produkteve janë simbolike. Të gjitha dimensionet janë në mm, pesha në gram. Të gjitha dimensionet e listuara mund të ndryshojnë në tolerancë.

## Usage (pictures)









## Related products

Bottle opener with handle