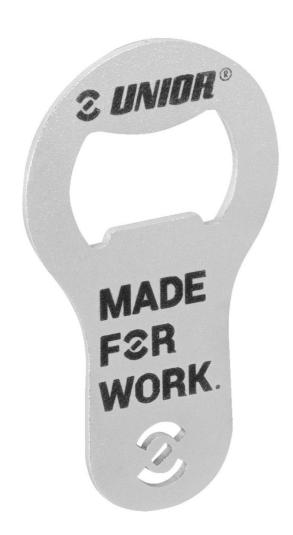

## Mini bottle opener

45/2A

## Product features

- A compact and portable addition to your everyday carry.
- Crafted from high-quality tool steel for exceptional durability.
- Designed with a sleek and compact form factor, making it perfect for attaching to your key ring.

- An essential tool for any occasion, whether you're camping, attending parties, or simply enjoying a cold beverage.
- Equipped with a sturdy fastening loop, allowing you to securely attach it to your key ring or other items.
- Upgrade your keychain with the Mini bottle opener, a reliable and stylish tool that ensures you're always prepared to pop open a bottle whenever the occasion calls for it.