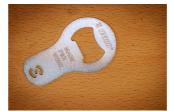

## Mini bottle opener

45/2A

## Product features

- A compact and portable addition to your everyday carry.
- Crafted from high-quality tool steel for exceptional durability.
- Designed with a sleek and compact form factor, making it perfect for attaching to your key ring.

- An essential tool for any occasion, whether you're camping, attending parties, or simply enjoying a cold beverage.
- Equipped with a sturdy fastening loop, allowing you to securely attach it to your key ring or other items.
- Upgrade your keychain with the Mini bottle opener, a reliable and stylish tool that ensures you're always prepared to pop open a bottle whenever the occasion calls for it.