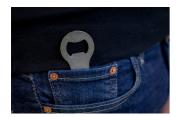

gned with a sleek and compact form factor, making it perfect for attaching to your key ring.

- An essential tool for any occasion, whether you're camping, attending parties, or simply enjoying a cold beverage.
- Equipped with a sturdy fastening loop, allowing you to securely attach it to your key ring or other items.
- Upgrade your keychain with the Mini bottle opener, a reliable and stylish tool that ensures you're always prepared to pop open a bottle whenever the occasion calls for it.



|        | L  | В  | Н   | <b>*</b> |
|--------|----|----|-----|----------|
| 629499 | 70 | 40 | 1,5 | 18       |

<sup>\*</sup> Imazhet e produkteve janë simbolike. Të gjitha dimensionet janë në mm, pesha në gram. Të gjitha dimensionet e listuara mund të ndryshojnë në tolerancë.

## Usage (pictures)









## Related products

Bottle opener with handle