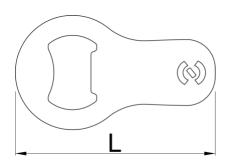

|        | L  | В  | Н   | <b>*</b> |
|--------|----|----|-----|----------|
| 629499 | 70 | 40 | 1,5 | 18       |

<sup>\*</sup> Imazhet e produkteve janë simbolike. Të gjitha dimensionet janë në mm, pesha në gram. Të gjitha dimensionet e listuara mund të ndryshojnë në tolerancë.