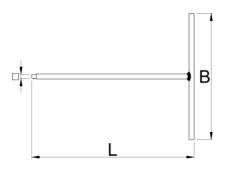

conventional wrenches. The color-coded dimension marking ensures easy and quick identification.

|        |      | L   | В   |     |
|--------|------|-----|-----|-----|
| 629495 | 1/4" | 257 | 200 | 177 |