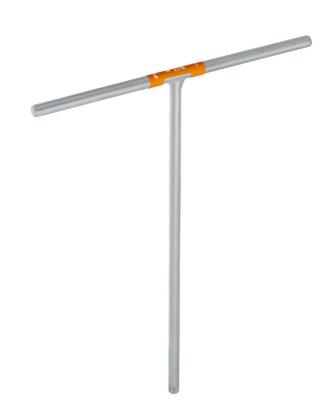

# T-handle with 1/4" drive

196Q

#### Product features

- malzeme: özel alet çeliği
- surface finish: zinc plated according to ISO 2081:2018 (E)
- 1/4" drive induction hardened
- The color code of the dimension is located on the T-handle
- The fixed T-handle provides a good grip for easier and faster work. And the 200 mm handle length allows to achieve tightening/loosening torques with minimum force on the Thandle.
- The wrench is also characterized by its low weight and excellent working balance. The Thandle of the wrench ensures accessibility to places that cannot be reached with

conventional wrenches. The color-coded dimension marking ensures easy and quick identification.

|        |      | L   | В   |     |
|--------|------|-----|-----|-----|
| 629495 | 1/4" | 257 | 200 | 177 |