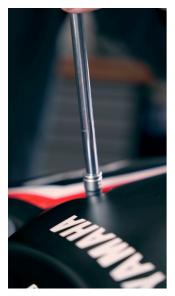

ording to ISO 2081:2018 (E)
- 1/4" drive induction hardened
- The color code of the dimension is located on the T-handle
- The fixed T-handle provides a good grip for easier and faster work. And the 200 mm handle length allows to achieve tightening/loosening torques with minimum force on the Thandle.
- The wrench is also characterized by its low weight and excellent working balance. The Thandle of the wrench ensures accessibility to places that cannot be reached with

conventional wrenches. The color-coded dimension marking ensures easy and quick identification.



|        |      | L   | В   |     |
|--------|------|-----|-----|-----|
| 629495 | 1/4" | 257 | 200 | 177 |

<sup>\*</sup> Ürünlerin resimleri semboliktir. Bütün boyutlar mm ve ağırlık gram cinsindendir.

#### Usage (pictures)





### Photo (pictures)



## Related products