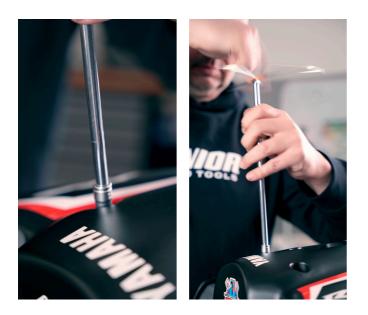

#### Caracteristicile produsului

- material:otel special de scule
- surface finish: zinc plated according to ISO 2081:2018 (E)
- 1/4" drive induction hardened
- The color code of the dimension is located on the T-handle
- The fixed T-handle provides a good grip for easier and faster work. And the 200 mm handle length allows to achieve tightening/loosening torques with minimum force on the T-handle.
- The wrench is also characterized by its low weight and excellent working balance. The Thandle of the wrench ensures accessibility to places that cannot be reached with

conventional wrenches. The color-coded dimension marking ensures easy and quick identification.

\* Imaginea produsului este simbolica. Toate dimensiunile sunt exprimate în mm, greutatea în grame.