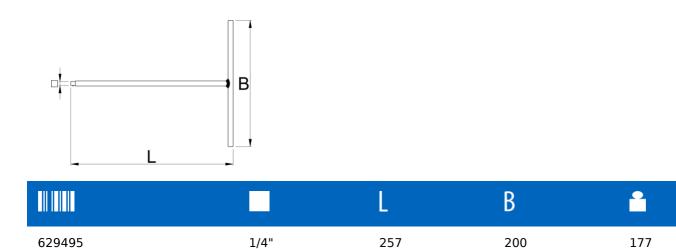

## 196Q

#### Caracteristicile produsului

- material:otel special de scule
- surface finish: zinc plated according to ISO 2081:2018 (E)
- 1/4" drive induction hardened
- The color code of the dimension is located on the T-handle
- The fixed T-handle provides a good grip for easier and faster work. And the 200 mm handle length allows to achieve tightening/loosening torques with minimum force on the T-handle.
- The wrench is also characterized by its low weight and excellent working balance. The Thandle of the wrench ensures accessibility to places that cannot be reached with