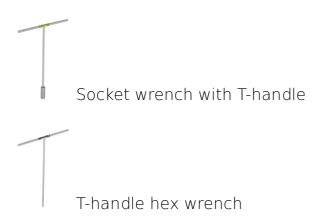

# T-handle with 1/4" drive

196Q

#### Atributi proizvoda

- Materijal: Premium Plus ugljični čelik
- surface finish: zinc plated according to ISO 2081:2018 (E)
- 1/4" drive induction hardened
- The color code of the dimension is located on the T-handle
- The fixed T-handle provides a good grip for easier and faster work. And the 200 mm handle length allows to achieve tightening/loosening torques with minimum force on the T-handle.
- The wrench is also characterized by its low weight and excellent working balance. The Thandle of the wrench ensures accessibility to places that cannot be reached with

conventional wrenches. The color-coded dimension marking ensures easy and quick identification.

|        |      | L   | В   |     |
|--------|------|-----|-----|-----|
| 629495 | 1/4" | 257 | 200 | 177 |