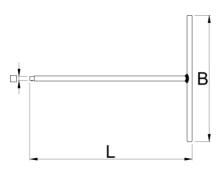

conventional wrenches. The color-coded dimension marking ensures easy and quick identification.

|        |      | L   | В   |     |
|--------|------|-----|-----|-----|
| 629495 | 1/4" | 257 | 200 | 177 |