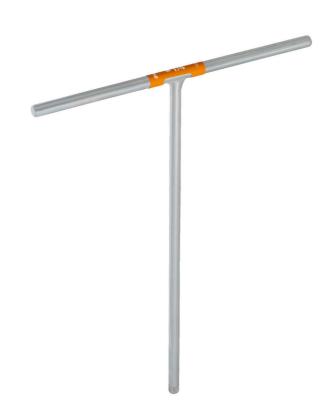

# T-handle with 1/4" drive

196Q

#### Atributi proizvoda

- Materijal: Premium Plus ugljični čelik
- surface finish: zinc plated according to ISO 2081:2018 (E)
- 1/4" drive induction hardened
- The color code of the dimension is located on the T-handle
- The fixed T-handle provides a good grip for easier and faster work. And the 200 mm handle length allows to achieve tightening/loosening torques with minimum force on the T-handle.
- The wrench is also characterized by its low weight and excellent working balance. The Thandle of the wrench ensures accessibility to places that cannot be reached with

conventional wrenches. The color-coded dimension marking ensures easy and quick identification.

|        |      | L   | В   |     |
|--------|------|-----|-----|-----|
| 629495 | 1/4" | 257 | 200 | 177 |