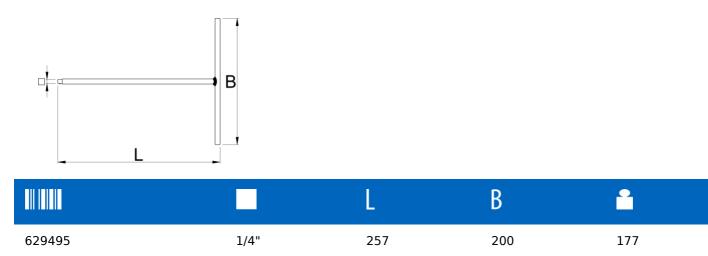

conventional wrenches. The color-coded dimension marking ensures easy and quick identification.

\* Images of products are symbolic. All dimensions are in mm, and weight in grams. All listed dimensions may vary in tolerance.