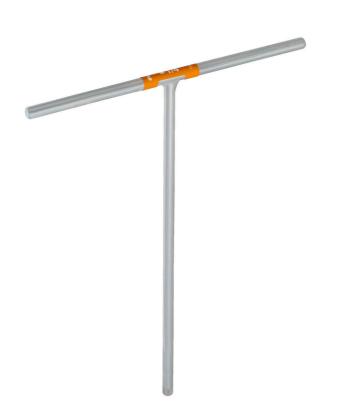

# T-handle with 1/4" drive

## 196Q

#### Product features

- material: premium plus carbon steel
- surface finish: zinc plated according to ISO 2081:2018 (E)
- 1/4" drive induction hardened
- The color code of the dimension is located on the T-handle
- The fixed T-handle provides a good grip for easier and faster work. And the 200 mm handle length allows to achieve tightening/loosening torques with minimum force on the T-handle.
- The wrench is also characterized by its low weight and excellent working balance. The Thandle of the wrench ensures accessibility to places that cannot be reached with