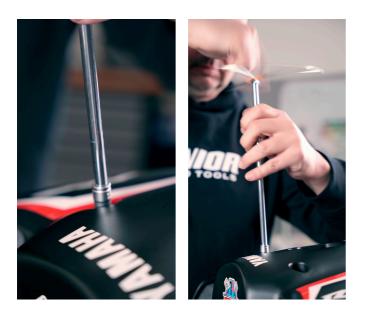

ures

- material: premium plus carbon steel
- surface finish: zinc plated according to ISO 2081:2018 (E)
- 1/4" drive induction hardened
- The color code of the dimension is located on the T-handle
- The fixed T-handle provides a good grip for easier and faster work. And the 200 mm handle length allows to achieve tightening/loosening torques with minimum force on the T-handle.
- The wrench is also characterized by its low weight and excellent working balance. The Thandle of the wrench ensures accessibility to places that cannot be reached with

conventional wrenches. The color-coded dimension marking ensures easy and quick identification.



\* Images of products are symbolic. All dimensions are in mm, and weight in grams. All listed dimensions may vary in tolerance.

## Usage (pictures)



Photo (pictures)



# Related products

Socket wrench with T-handle

T-handle hex wrench