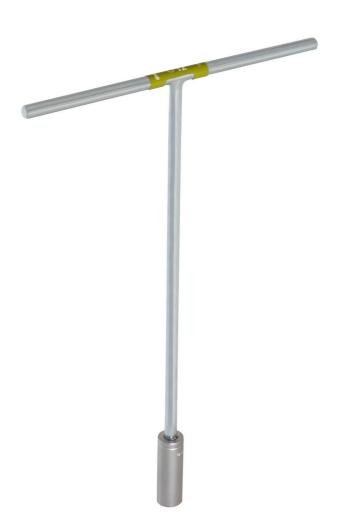

# Socket wrench with T-handle

196N

Product features

- material: Premium Plus carbon steel (T-handle), Premium Flex chrome vanadium steel (socket wrench)
- surface finish: T-handle zinc plated according to ISO 2081:2018 (E), socket wrench chrome plated according to ISO 1456:2009
- The socket wrench is forged, entirely hardened and tempered.
- The color code of the wrench dimension is located on the T-handle.

• The wrench is also characterized by its low weight and excellent working balance. The lenght of T-wrench ensures accessibility to places that cannot be reached with conventional wrenches. The color-coded dimension marking ensures easy and quick identification and selection of the right dimension for your job.