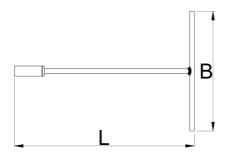

|        | <b>@</b> | L   | В   | <b>1</b> |
|--------|----------|-----|-----|----------|
| 629491 | 6        | 300 | 200 | 200      |
| 629492 | 8        | 300 | 200 | 200      |
| 629493 | 10       | 300 | 200 | 215      |
| 629494 | 12       | 300 | 200 | 225      |