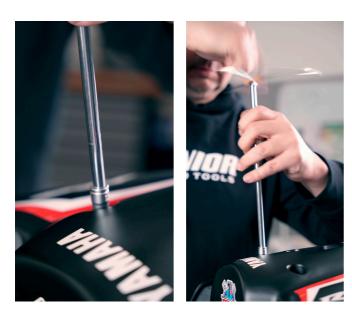

d, entirely hardened and tempered.
- The color code of the wrench dimension is located on the T-handle.

• The wrench is also characterized by its low weight and excellent working balance. The lenght of T-wrench ensures accessibility to places that cannot be reached with conventional wrenches. The color-coded dimension marking ensures easy and quick identification and selection of the right dimension for your job.



|        | <b>@</b> | L   | В   | <b>1</b> |
|--------|----------|-----|-----|----------|
| 629491 | 6        | 300 | 200 | 200      |
| 629492 | 8        | 300 | 200 | 200      |
| 629493 | 10       | 300 | 200 | 215      |
| 629494 | 12       | 300 | 200 | 225      |

\* Ürünlerin resimleri semboliktir. Bütün boyutlar mm ve ağırlık gram cinsindendir.

#### Usage (pictures)



### Photo (pictures)



## Accessories



Holder for T-handle wrenches



Holder for screwdrivers

## Related products

T-handle hex wrench

T-handle with 1/4" drive