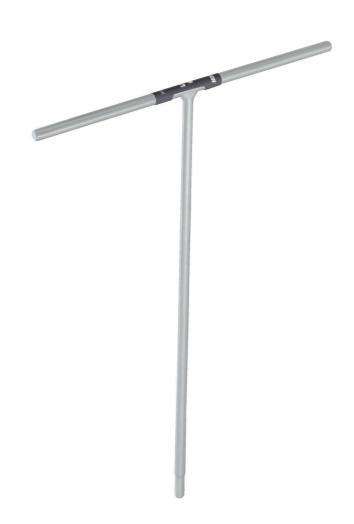

# T-handle hex wrench

196HX

#### Caracteristicile produsului

- material:otel special de scule
- surface finish: zinc plated according to ISO 2081:2018 (E)
- HX profile is induction hardened
- The color code of the wrench dimension is located on the T-handle.
- The wrench is also characterized by its low weight and excellent working balance. The length of T-wrench ensures accessibility to places that cannot be reached with

conventional wrenches. The color-coded dimension marking ensures easy and quick identification and selection of the right dimension for your job.

|        | • | L   | В   |     |
|--------|---|-----|-----|-----|
| 629488 | 4 | 260 | 180 | 94  |
| 629489 | 5 | 260 | 180 | 95  |
| 629490 | 6 | 260 | 180 | 128 |

<sup>\*</sup> Imaginea produsului este simbolica. Toate dimensiunile sunt exprimate în mm, greutatea în grame.