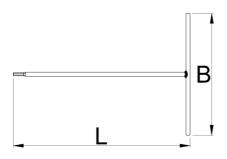

conventional wrenches. The color-coded dimension marking ensures easy and quick identification and selection of the right dimension for your job.

|        | • | L   | В   |     |
|--------|---|-----|-----|-----|
| 629488 | 4 | 260 | 180 | 94  |
| 629489 | 5 | 260 | 180 | 95  |
| 629490 | 6 | 260 | 180 | 128 |

<sup>\*</sup> Imaginea produsului este simbolica. Toate dimensiunile sunt exprimate în mm, greutatea în grame.