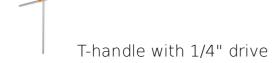

# T-handle hex wrench

196HX

#### Caracteristicile produsului

- material:otel special de scule
- surface finish: zinc plated according to ISO 2081:2018 (E)
- HX profile is induction hardened
- The color code of the wrench dimension is located on the T-handle.
- The wrench is also characterized by its low weight and excellent working balance. The length of T-wrench ensures accessibility to places that cannot be reached with

conventional wrenches. The color-coded dimension marking ensures easy and quick identification and selection of the right dimension for your job.

|        | • | L   | В   |     |
|--------|---|-----|-----|-----|
| 629488 | 4 | 260 | 180 | 94  |
| 629489 | 5 | 260 | 180 | 95  |
| 629490 | 6 | 260 | 180 | 128 |