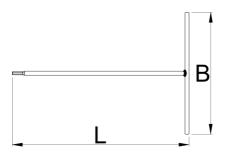

conventional wrenches. The color-coded dimension marking ensures easy and quick identification and selection of the right dimension for your job.

|        | • | L   | В   |     |
|--------|---|-----|-----|-----|
| 629488 | 4 | 260 | 180 | 94  |
| 629489 | 5 | 260 | 180 | 95  |
| 629490 | 6 | 260 | 180 | 128 |

<sup>\*</sup> Le immagini dei prodotti sono puramente simboliche. Tutte le dimensioni sono in mm, peso in grammi.