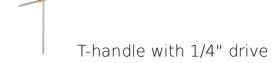

# Chiave esagonale con impugnatura a T

196HX

#### Attributi del prodotto

- materiale: acciaio al carbonio plus premium
- surface finish: zinc plated according to ISO 2081:2018 (E)
- HX profile is induction hardened
- The color code of the wrench dimension is located on the T-handle.
- The wrench is also characterized by its low weight and excellent working balance. The length of T-wrench ensures accessibility to places that cannot be reached with