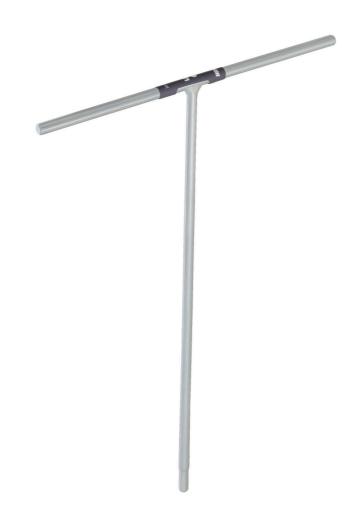

# Chiave esagonale con impugnatura a T

196HX

#### Attributi del prodotto

- materiale: acciaio al carbonio plus premium
- surface finish: zinc plated according to ISO 2081:2018 (E)
- HX profile is induction hardened
- The color code of the wrench dimension is located on the T-handle.
- The wrench is also characterized by its low weight and excellent working balance. The length of T-wrench ensures accessibility to places that cannot be reached with

conventional wrenches. The color-coded dimension marking ensures easy and quick identification and selection of the right dimension for your job.

|        | • | L   | В   |     |
|--------|---|-----|-----|-----|
| 629488 | 4 | 260 | 180 | 94  |
| 629489 | 5 | 260 | 180 | 95  |
| 629490 | 6 | 260 | 180 | 128 |