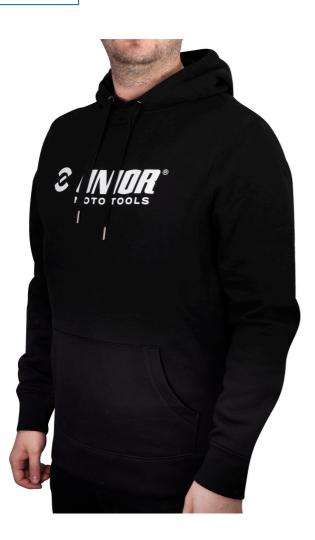

## Hoodie

1854MOTO

## Product features

Made from a resilient ring spun and combed cotton (80%) + polyester (20%) blend. Our new pullover hoodie is designed for everyday use from 280g/m2 material, featuring a straight-cut shape with a single jersey lined hood plus flat cord drawstrings.

- Light grey with contrasting white Unior logo on the front and Made For Work on the rear
- Front pouch
- Made For Work, Rest and Play

|        | $\checkmark$ |     |
|--------|--------------|-----|
| 629480 | Μ            | 502 |
| 629481 | L            | 558 |
| 629482 | XL           | 582 |