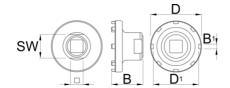

|        | SW |      | D    | D1   | В  | B1  |     |
|--------|----|------|------|------|----|-----|-----|
| 629466 | 24 | 1/2" | 50.8 | 46.4 | 32 | 4.7 | 151 |

<sup>\*</sup> Ürünlerin resimleri semboliktir. Bütün boyutlar mm ve ağırlık gram cinsindendir.