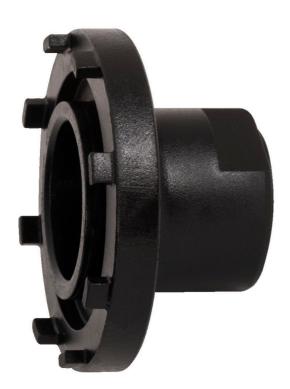

## Product features

- Designed for the installation and removal of chainring lockrings on Bosch® Gen 2 e-bike motors.
- Precision-engineered with CNC machined premium flex plus carbon steel for superior durability and performance.
- Integrated 1/2" drive fitting ensures compatibility with our ratchet, fixed handle, and torque wrenches for convenient use.
- Compatible with Bosch Active Line, Performance Line, and Performance Line CX from model year 2014 onwards, with a 50 mm lockring outer diameter.
- This tool serves as a reliable replacement for the Bosch® 0275009003 tool.