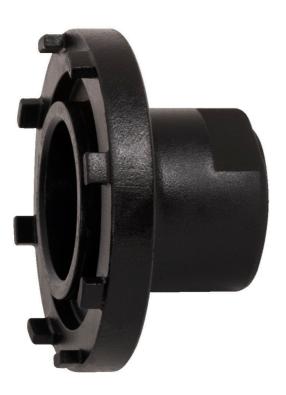

## Product features

- Designed for the installation and removal of chainring lockrings on Bosch® Gen 2 e-bike motors.
- Precision-engineered with CNC machined premium flex plus carbon steel for superior durability and performance.
- Integrated 1/2" drive fitting ensures compatibility with our ratchet, fixed handle, and torque wrenches for convenient use.
- Compatible with Bosch Active Line, Performance Line, and Performance Line CX from model year 2014 onwards, with a 50 mm lockring outer diameter.
- This tool serves as a reliable replacement for the Bosch® 0275009003 tool.