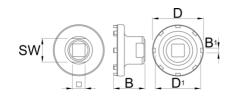

|        | SW |      | D    | D1   | В  | B1  |     |
|--------|----|------|------|------|----|-----|-----|
| 629466 | 24 | 1/2" | 50.8 | 46.4 | 32 | 4.7 | 151 |

 $\ast$  Images of products are symbolic. All dimensions are in mm, and weight in grams. All listed dimensions may vary in tolerance.