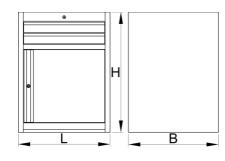

|        | L   | В   | Н   | <b>1</b> |
|--------|-----|-----|-----|----------|
| 629433 | 663 | 650 | 870 | 44000    |

\* Images of products are symbolic. All dimensions are in mm, and weight in grams. All listed dimensions may vary in tolerance.