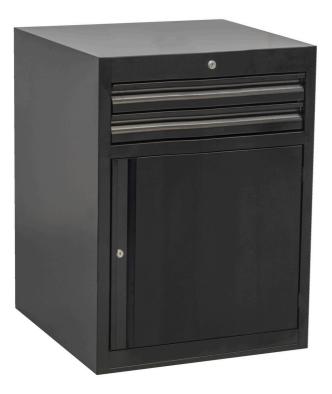

# Wide drawer cabinet - 2 drawers and door

### 990WDD2-BLACK

#### Product features

- material: premium PLUS sheet metal
- central locking system with a lock and folding key
- lock with key included also foam keyring
- full extension drawers with top quality ball-bearing slides
- the synthetic covering protects drawers and tools from damage

- coated with eco colour of Qualicoat quality standard
- 2 drawers (2 x L 564 x W 570 x H 70 mm)
- with door
- basic dimensions L 663 x W 650 x H 870 mm
- total volume of drawers: 45 litres
- possible use of SOS tool tray system in drawers
- maximum capacity of each drawer: 50kg

|        | L   | В   | Н   | <b>1</b> |
|--------|-----|-----|-----|----------|
| 629433 | 663 | 650 | 870 | 44000    |

\* Images of products are symbolic. All dimensions are in mm, and weight in grams. All listed dimensions may vary in tolerance.