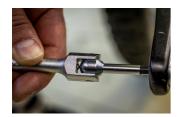

## 

Crafted from premium flex chrome vanadium steel, the Speed Pedal Wrench offers exceptional durability and strength. The body is drop forged to ensure robustness and longevity, even under heavy use. Equipped with an ergonomic heavy-duty double-component handle, this wrench provides a comfortable and secure grip, minimizing hand fatigue and maximizing control. With the Speed Pedal Wrench pedal removal or installation is easier than ever before. Available in hex sizes 8 and 6, this wrench covers the most common hex pedal install interfaces, ensuring compatibility with a wide range of pedals.

## 用途 (pictures)