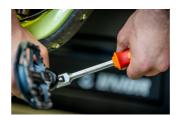

## 

Crafted from premium flex chrome vanadium steel, the Speed Pedal Wrench offers exceptional durability and strength. The body is drop forged to ensure robustness and longevity, even under heavy use. Equipped with an ergonomic heavy-duty double-component handle, this wrench provides a comfortable and secure grip, minimizing hand fatigue and maximizing control. With the Speed Pedal Wrench pedal removal or installation is easier than ever before. Available in hex sizes 8 and 6, this wrench covers the most common hex pedal install interfaces, ensuring compatibility with a wide range of pedals.

## 用途 (pictures)