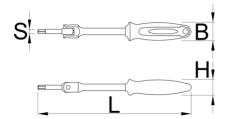

- Available in two sizes
- Made of premium flex chrome vanadium steel.
- Drop forged wrench body.
- 完全淬火与回火
- 符合人体工程学的重型双□材料□成的手柄
- 根据ISO3315□□□□

|        | • | L   | В  | Н  |     |
|--------|---|-----|----|----|-----|
| 629453 | 6 | 233 | 28 | 24 | 190 |
| 629454 | 8 | 233 | 28 | 24 | 200 |

<sup>\*</sup> Images of products are symbolic. All dimensions are in mm, and weight in grams. All listed dimensions may vary in tolerance.