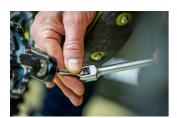

handle, this wrench provides a comfortable and secure grip, minimizing hand fatigue and maximizing control. With the Speed Pedal Wrench pedal removal or installation is easier than ever before. Available in hex sizes 8 and 6, this wrench covers the most common hex pedal install interfaces, ensuring compatibility with a wide range of pedals.

- Available in two sizes
- Made of premium flex chrome vanadium steel.
- Drop forged wrench body.
- 完全淬火与回火
- 符合人体工程学的重型双□材料□成的手柄
- 根据ISO3315□□□□



|        | • | L   | В  | Н  |     |
|--------|---|-----|----|----|-----|
| 629453 | 6 | 233 | 28 | 24 | 190 |
| 629454 | 8 | 233 | 28 | 24 | 200 |

<sup>\*</sup> Images of products are symbolic. All dimensions are in mm, and weight in grams. All listed dimensions may vary in tolerance.

## 用途 (pictures)