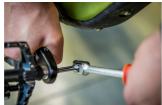

ndle, this wrench provides a comfortable and secure grip, minimizing hand fatigue and maximizing control. With the Speed Pedal Wrench pedal removal or installation is easier than ever before. Available in hex sizes 8 and 6, this wrench covers the most common hex pedal install interfaces, ensuring compatibility with a wide range of pedals.

- Available in two sizes
- Made of premium flex chrome vanadium steel.
- Drop forged wrench body.
- 完全淬火与回火
- 符合人体工程学的重型双□材料□成的手柄
- 根据ISO3315□□□□



|        | • | L   | В  | Н  |     |
|--------|---|-----|----|----|-----|
| 629453 | 6 | 233 | 28 | 24 | 190 |
| 629454 | 8 | 233 | 28 | 24 | 200 |

<sup>\*</sup> Images of products are symbolic. All dimensions are in mm, and weight in grams. All listed dimensions may vary in tolerance.

## 用途 (pictures)