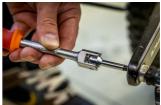

## 

Crafted from premium flex chrome vanadium steel, the Speed Pedal Wrench offers exceptional durability and strength. The body is drop forged to ensure robustness and longevity, even under heavy use. Equipped with an ergonomic heavy-duty double-component handle, this wrench provides a comfortable and secure grip, minimizing hand fatigue and maximizing control. With the Speed Pedal Wrench pedal removal or installation is easier than ever before. Available in hex sizes 8 and 6, this wrench covers the most common hex pedal install interfaces, ensuring compatibility with a wide range of pedals.

## 用途 (pictures)