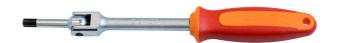

## Speed pedal wrench

1613S/1BI

## 

Crafted from premium flex chrome vanadium steel, the Speed Pedal Wrench offers exceptional durability and strength. The body is drop forged to ensure robustness and longevity, even under heavy use. Equipped with an ergonomic heavy-duty double-component handle, this wrench provides a comfortable and secure grip, minimizing hand fatigue and maximizing control. With the Speed Pedal Wrench pedal removal or installation is easier than ever before. Available in hex sizes 8 and 6, this wrench covers the most common hex pedal install interfaces, ensuring compatibility with a wide range of pedals.