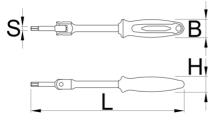

|        | • | L   | В  | Н  | <b>1</b> |
|--------|---|-----|----|----|----------|
| 629453 | 6 | 233 | 28 | 24 | 190      |
| 629454 | 8 | 233 | 28 | 24 | 200      |

 $\ast$  Images of products are symbolic. All dimensions are in mm, and weight in grams. All listed dimensions may vary in tolerance.