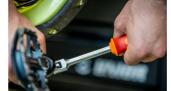

or installation is easier than ever before. Available in hex sizes 8 and 6, this wrench covers the most common hex pedal install interfaces, ensuring compatibility with a wide range of pedals.

- Available in two sizes
- Made of premium flex chrome vanadium steel.
- Drop forged wrench body.
- entirely hardened and tempered
- surface finish: chrome plated to standard ISO 1456:2009
- ergonomic heavy duty double component handle
- made according to standard ISO 3315



|        | • | L   | В  | Н  | <b>1</b> |
|--------|---|-----|----|----|----------|
| 629453 | 6 | 233 | 28 | 24 | 190      |
| 629454 | 8 | 233 | 28 | 24 | 200      |

 $\ast$  Images of products are symbolic. All dimensions are in mm, and weight in grams. All listed dimensions may vary in tolerance.

## Usage (pictures)