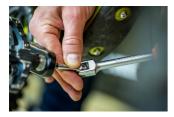

val or installation is easier than ever before. Available in hex sizes 8 and 6, this wrench covers the most common hex pedal install interfaces, ensuring compatibility with a wide range of pedals.

- Available in two sizes
- Made of premium flex chrome vanadium steel.
- Drop forged wrench body.
- entirely hardened and tempered
- surface finish: chrome plated to standard ISO 1456:2009
- ergonomic heavy duty double component handle
- made according to standard ISO 3315



|        | • | L   | В  | Н  | <b>1</b> |
|--------|---|-----|----|----|----------|
| 629453 | 6 | 233 | 28 | 24 | 190      |
| 629454 | 8 | 233 | 28 | 24 | 200      |

 $\ast$  Images of products are symbolic. All dimensions are in mm, and weight in grams. All listed dimensions may vary in tolerance.

## Usage (pictures)