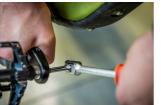

l or installation is easier than ever before. Available in hex sizes 8 and 6, this wrench covers the most common hex pedal install interfaces, ensuring compatibility with a wide range of pedals.

- Available in two sizes
- Made of premium flex chrome vanadium steel.
- Drop forged wrench body.
- entirely hardened and tempered
- surface finish: chrome plated to standard ISO 1456:2009
- ergonomic heavy duty double component handle
- made according to standard ISO 3315



|        | • | L   | В  | Н  | <b>1</b> |
|--------|---|-----|----|----|----------|
| 629453 | 6 | 233 | 28 | 24 | 190      |
| 629454 | 8 | 233 | 28 | 24 | 200      |

 $\ast$  Images of products are symbolic. All dimensions are in mm, and weight in grams. All listed dimensions may vary in tolerance.

## Usage (pictures)