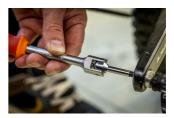

installation is easier than ever before. Available in hex sizes 8 and 6, this wrench covers the most common hex pedal install interfaces, ensuring compatibility with a wide range of pedals.

- Available in two sizes
- Made of premium flex chrome vanadium steel.
- Drop forged wrench body.
- entirely hardened and tempered
- surface finish: chrome plated to standard ISO 1456:2009
- ergonomic heavy duty double component handle
- made according to standard ISO 3315



|        | • | L   | В  | Н  | <b>1</b> |
|--------|---|-----|----|----|----------|
| 629453 | 6 | 233 | 28 | 24 | 190      |
| 629454 | 8 | 233 | 28 | 24 | 200      |

 $\ast$  Images of products are symbolic. All dimensions are in mm, and weight in grams. All listed dimensions may vary in tolerance.

## Usage (pictures)