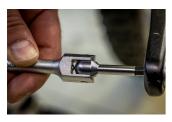

nstallation is easier than ever before. Available in hex sizes 8 and 6, this wrench covers the most common hex pedal install interfaces, ensuring compatibility with a wide range of pedals.

- Available in two sizes
- Made of premium flex chrome vanadium steel.
- Drop forged wrench body.
- entirely hardened and tempered
- surface finish: chrome plated to standard ISO 1456:2009
- ergonomic heavy duty double component handle
- made according to standard ISO 3315



|        | • | L   | В  | Н  | <b>1</b> |
|--------|---|-----|----|----|----------|
| 629453 | 6 | 233 | 28 | 24 | 190      |
| 629454 | 8 | 233 | 28 | 24 | 200      |

 $\ast$  Images of products are symbolic. All dimensions are in mm, and weight in grams. All listed dimensions may vary in tolerance.

## Usage (pictures)