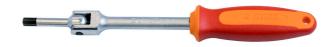

## Product features

Crafted from premium flex chrome vanadium steel, the Speed Pedal Wrench offers exceptional durability and strength. The body is drop forged to ensure robustness and longevity, even under heavy use. Equipped with an ergonomic heavy-duty double-component handle, this wrench provides a comfortable and secure grip, minimizing hand fatigue and maximizing control. With the Speed Pedal Wrench pedal removal or installation is easier than ever before. Available in hex sizes 8 and 6, this wrench covers the most common hex pedal install interfaces, ensuring compatibility with a wide range of pedals.

- Available in two sizes
- Made of premium flex chrome vanadium steel.
- Drop forged wrench body.
- entirely hardened and tempered
- surface finish: chrome plated to standard ISO 1456:2009
- ergonomic heavy duty double component handle
- made according to standard ISO 3315