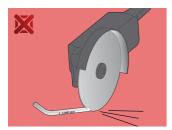

# **Profiles**



### Product features

- material: premium chrome vanadium steel
- entirely hardened and tempered
- surface finish: blacken to standard DIN 50938

| Product name                    | SKU    | Article          | Dimensions                              | Quantity |
|---------------------------------|--------|------------------|-----------------------------------------|----------|
| Set of wrenches with TX profile | 629447 | 220/7TXN-<br>SET | TX 6, TX 7, TX 8, TX 9, TX 10,<br>TX 15 | 6        |
| Wrench with TX profile          |        | 220/7TXN         | TX 6, TX 7, TX 8, TX 9, TX<br>10, TX 15 | 6        |

 $^{\ast}$  Images of products are symbolic. All dimensions are in mm, and weight in grams. All listed dimensions may vary in tolerance.

# Safety (pictures)