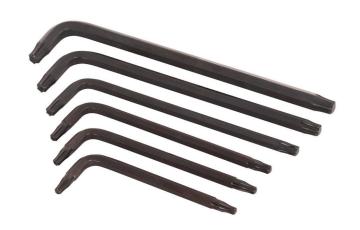

# Set of wrenches with TX profile

### 220/7TXN-SET

## **Profiles**

### Product features

- material: premium chrome vanadium steel
- entirely hardened and tempered
- surface finish: blacken to standard DIN 50938

| Product name                    | SKU    | Article          | Dimensions                              | Quantity |
|---------------------------------|--------|------------------|-----------------------------------------|----------|
| Set of wrenches with TX profile | 629447 | 220/7TXN-<br>SET | TX 6, TX 7, TX 8, TX 9, TX 10,<br>TX 15 | 6        |
| Wrench with TX profile          |        | 220/7TXN         | TX 6, TX 7, TX 8, TX 9, TX<br>10, TX 15 | 6        |