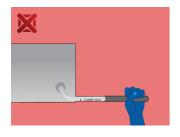

SET



## **Profiles**



### Product features

- material: premium chrome vanadium steel
- entirely hardened and tempered
- surface finish: blacken to standard DIN 50938

| Product name                    | SKU    | Article          | Dimensions                              | Quantity |
|---------------------------------|--------|------------------|-----------------------------------------|----------|
| Set of wrenches with TX profile | 629447 | 220/7TXN-<br>SET | TX 6, TX 7, TX 8, TX 9, TX 10,<br>TX 15 | 6        |
| Wrench with TX profile          |        | 220/7TXN         | TX 6, TX 7, TX 8, TX 9, TX<br>10, TX 15 | 6        |

 $^{\ast}$  Images of products are symbolic. All dimensions are in mm, and weight in grams. All listed dimensions may vary in tolerance.

# Safety (pictures)