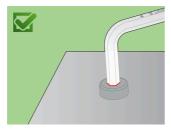

**Profiles**



### Product features

- material: premium chrome vanadium steel
- entirely hardened and tempered
- surface finish: blacken to standard DIN 50938

| Product name                    | SKU    | Article          | Dimensions                              | Quantity |
|---------------------------------|--------|------------------|-----------------------------------------|----------|
| Set of wrenches with TX profile | 629447 | 220/7TXN-<br>SET | TX 6, TX 7, TX 8, TX 9, TX 10,<br>TX 15 | 6        |
| Wrench with TX profile          |        | 220/7TXN         | TX 6, TX 7, TX 8, TX 9, TX<br>10, TX 15 | 6        |

 $^{\ast}$  Images of products are symbolic. All dimensions are in mm, and weight in grams. All listed dimensions may vary in tolerance.

# Safety (pictures)