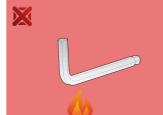

## **Profiles**



### Product features

- material: premium chrome vanadium steel
- entirely hardened and tempered
- surface finish: blacken to standard DIN 50938

| Product name                    | SKU    | Article          | Dimensions                              | Quantity |
|---------------------------------|--------|------------------|-----------------------------------------|----------|
| Set of wrenches with TX profile | 629447 | 220/7TXN-<br>SET | TX 6, TX 7, TX 8, TX 9, TX 10,<br>TX 15 | 6        |
| Wrench with TX profile          |        | 220/7TXN         | TX 6, TX 7, TX 8, TX 9, TX<br>10, TX 15 | 6        |

 $^{\ast}$  Images of products are symbolic. All dimensions are in mm, and weight in grams. All listed dimensions may vary in tolerance.

# Safety (pictures)