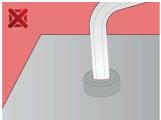

T



## **Profiles**



### Product features

- material: premium chrome vanadium steel
- entirely hardened and tempered
- surface finish: blacken to standard DIN 50938

| Product name                    | SKU    | Article          | Dimensions                              | Quantity |
|---------------------------------|--------|------------------|-----------------------------------------|----------|
| Set of wrenches with TX profile | 629447 | 220/7TXN-<br>SET | TX 6, TX 7, TX 8, TX 9, TX 10,<br>TX 15 | 6        |
| Wrench with TX profile          |        | 220/7TXN         | TX 6, TX 7, TX 8, TX 9, TX<br>10, TX 15 | 6        |

 $^{\ast}$  Images of products are symbolic. All dimensions are in mm, and weight in grams. All listed dimensions may vary in tolerance.

# Safety (pictures)