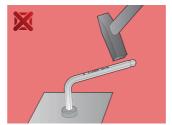

## **Profiles**



### Product features

- material: premium chrome vanadium steel
- entirely hardened and tempered
- surface finish: blacken to standard DIN 50938

| Product name                    | SKU    | Article          | Dimensions                              | Quantity |
|---------------------------------|--------|------------------|-----------------------------------------|----------|
| Set of wrenches with TX profile | 629447 | 220/7TXN-<br>SET | TX 6, TX 7, TX 8, TX 9, TX 10,<br>TX 15 | 6        |
| Wrench with TX profile          |        | 220/7TXN         | TX 6, TX 7, TX 8, TX 9, TX<br>10, TX 15 | 6        |

 $^{\ast}$  Images of products are symbolic. All dimensions are in mm, and weight in grams. All listed dimensions may vary in tolerance.

# Safety (pictures)