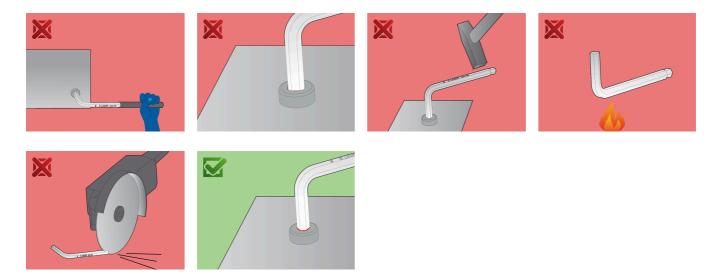

# Set of ball-end hex wrenches

#### 220/3S-SET



### Profiles



### Product features

- material: premium chrome vanadium steel
- entirely hardened and tempered
- surface finish: nickel plated

| Product name                 | SKU    | Article    | Dimensions     | Quantity |
|------------------------------|--------|------------|----------------|----------|
| Set of ball-end hex wrenches | 629444 | 220/3S-SET | 1.5, 2, 2.5, 3 | 4        |
| Ball-end hex wrench          |        | 220/35     | 1.5, 2, 2.5, 3 | 4        |

\* Images of products are symbolic. All dimensions are in mm, and weight in grams. All

listed dimensions may vary in tolerance.

## Safety (pictures)